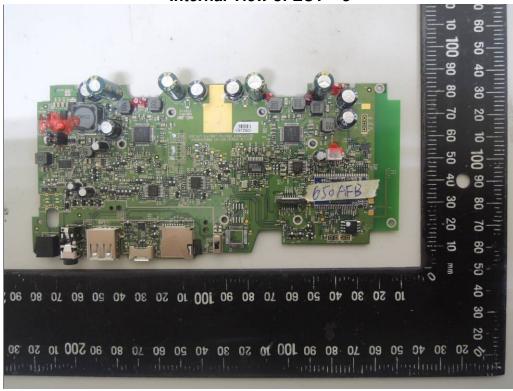

### Internal View of EUT - 5

Unless otherwise stated the results shown in this test report refer only to the sample(s) tested and such sample(s) are retained for 90 days only.

Unless otherwise stated the results shown in this test report refer only to the sample(s) tested and such sample(s) are retained for 90 days only. 