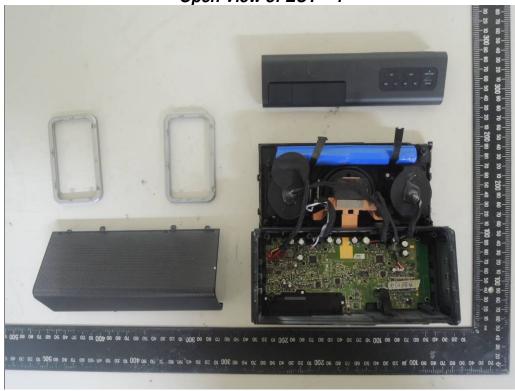

# INTERNAL PHOTOGRAPHS OF EUT

Open View of EUT - 1

Open View of EUT - 2

Unless otherwise stated the results shown in this test report refer only to the sample(s) tested and such sample(s) are retained for 90 days only.