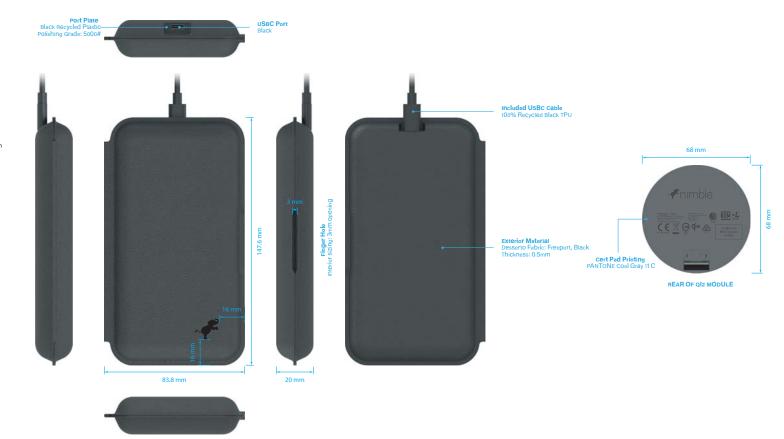

### Product Dimensions:

Closed - 83.8mm W x 147mm H x 20mm D

Body - 100% Recycled Black Recycled Plastic Polishing Grade: 5000# Exterior Material -Desserto Fabric: Freeport, Black. Thickness: 0.5mm Interior Material -Desserto Fabric: Freeport, Black. Thickness: 0.5mm Qi2 Pad / Cover - Black Liquid Silicone

### Position:

16mm from bottom right corner

# Logo Dimensions:

15.5mm W x 13.463mm H

### Placement: Debossed 0.15mm

### **Cert Pad Print**

Print Area: TBD

## Position:

Rear of Qi2 module

# Color:

PANTONE Cool Gray 11 C