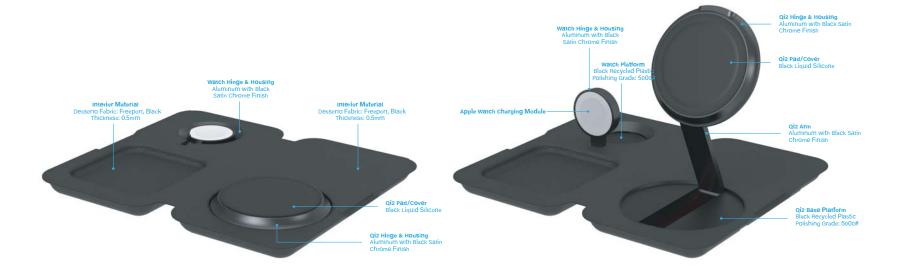

### Product Dimensions:

Closed - 83.8mm W x 147mm H x 20mm D

Body - 100% Recycled Black Recycled Plastic Polishing Grade: 5000# Exterior Material -Desserto Fabric: Freeport, Black. Thickness: 0.5mm Interior Material -Desserto Fabric: Freeport, Black. Thickness: 0.5mm Qi2 Pad / Cover - Black Liquid Silicone

Qi2 Hinged & Housing- Aluminum with Satin Black Chrome Finish Apple Watch Hinge & Housing - Aluminum with Satin Black Chrome Finish