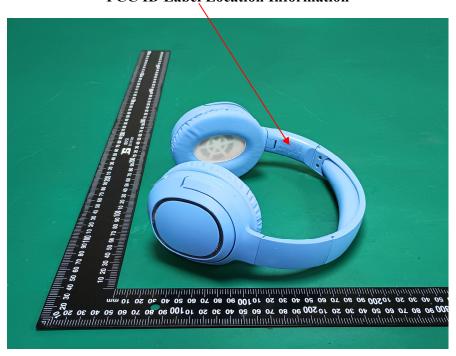

## **EXHIBIT A - FCC ID LABEL AND LOCATION**

The label shown shall be permanently affixed at a conspicuous location on the device and be readily visible to the user at the time purchase (Labeling requirements per 2.925)