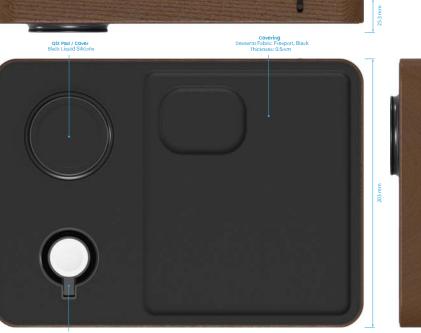

## Valet Tray - Desserto & Wood

Product Dimensions: Closed - 280mm W x 25.3mm H x 203mm D

Color: Body - Black Recycled Plastic covered with Black Desserto Leather Rim - Dark Oak-colored Wood Qie Pad / Cover - Black Liquid Silicone Qie Hingde & Housing A Luminum with Satin Black Chrome Finish Apple Watch Hinge & Housing - Aluminum with Satin Black Chrome Finish Bottom Pad - Black Liquid Silicone