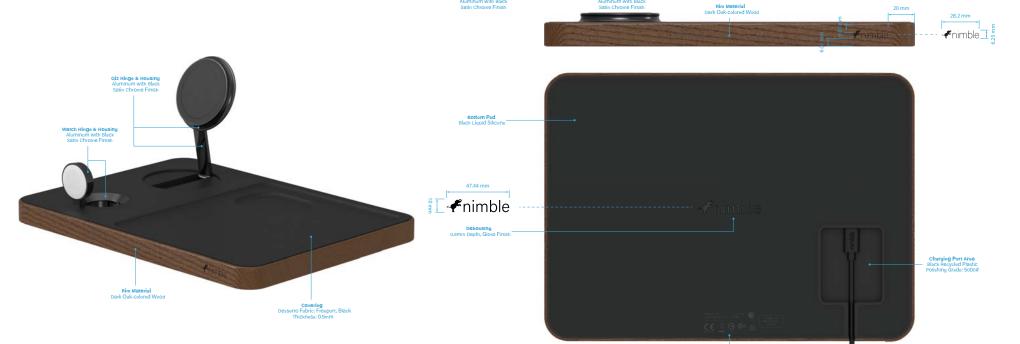

## Valet Tray - Desserto & Wood

Product Dimensions: Closed - 280mm W x 25.3mm H x 203mm D

Color: Body - Black Recycled Plastic covered with Black Desserto Leather Rim - Dark Oak-colored Wood Qie Pad / Cover - Black Liquid Silicone Qie Hingde & Housing A Luminum with Satin Black Chrome Finish Apple Watch Hinge & Housing - Aluminum with Satin Black Chrome Finish Bottom Pad - Black Liquid Silicone