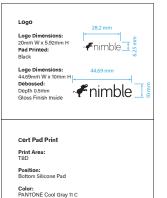

Font: TBD

Watch Hinge & Housing Aluminum with Black Satin Chrome Finish

cert Pad Printing PANTONE Cool Gray 11 C

20 mm

Watch Hinge & Housing Aluminum with Black Satin Chrome Finish

280 mm