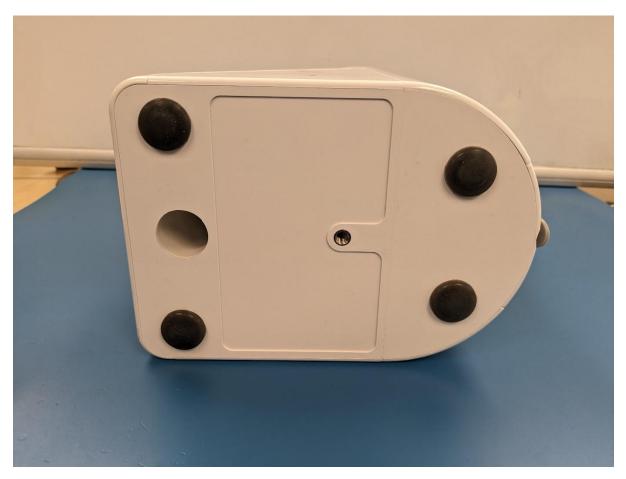

Figure 1: Front view

Figure 2: Back view

Figure 3: USB Type C Connector

Figure 4: Underside, showing feet, exhaust port, label location, and tripod mounting point

Figure 5: Right hand side, showing barcode scanner, and side RFID antenna location