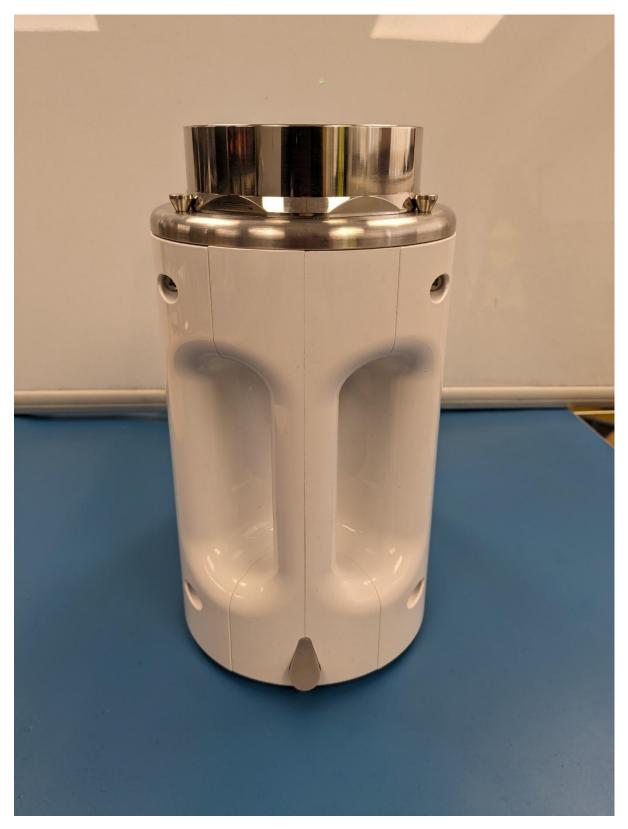

Figure 1: Front view

Figure 2: Back view

Figure 3: USB Type C Connector

Figure 4: Underside, showing feet, exhaust port, label location, and tripod mounting point

Figure 5: Right hand side, showing barcode scanner, and side RFID antenna location