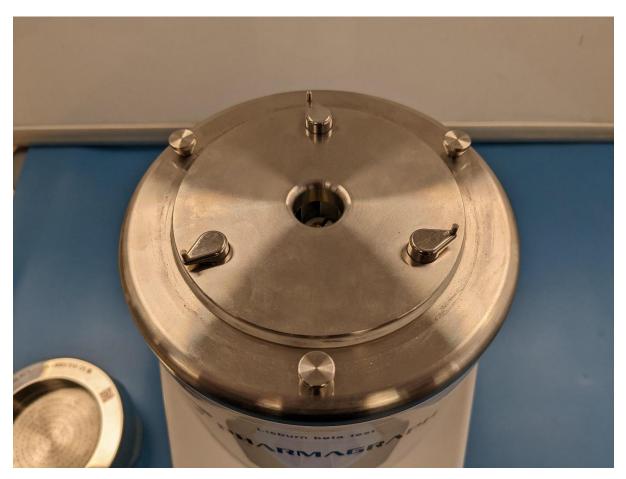

## **Table of Figures**

| Figure 1: Front view                             |                                       |
|--------------------------------------------------|---------------------------------------|
| Figure 2: Back view                              |                                       |
| Figure 3: USB Type C Connector                   |                                       |
| Figure 4: Underside, showing feet, exhaust port, |                                       |
| Figure 5: Right hand side, showing barcode sca   | nner, and side RFID antenna location6 |
| Figure 6: Front, showing touch display and powe  | er button8                            |
| Figure 7: Top view, with sieve head fitted       | 9                                     |
| Figure 8: Top view, with sieve head removed      |                                       |
|                                                  |                                       |

Figure 6: Left Hand Side

Figure 7: Front, showing touch display and power button

Figure 8: Top view, with sieve head fitted

Figure 9: Top view, with sieve head removed