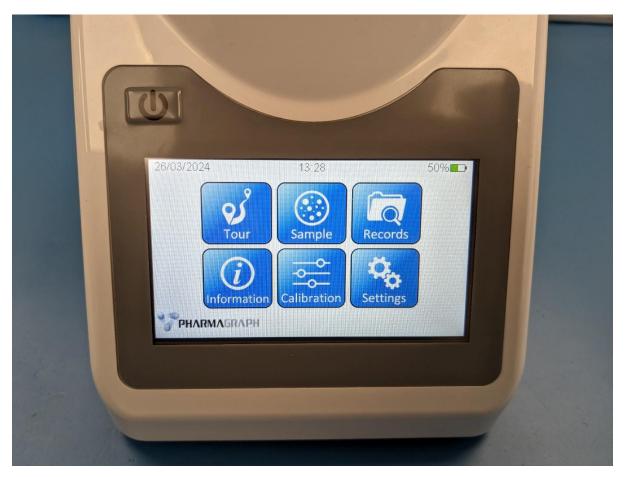

Figure 6: Left Hand Side

Figure 7: Front, showing touch display and power button

Figure 8: Top view, with sieve head fitted

Figure 9: Top view, with sieve head removed