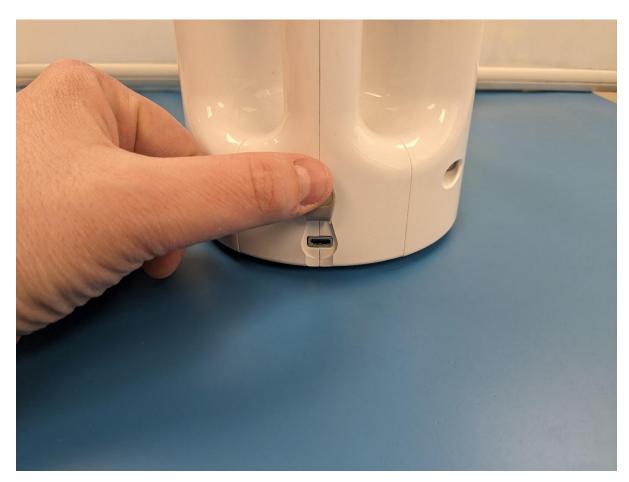

Figure 1: Front view

Figure 2: Back view

Figure 3: USB Type C Connector

Figure 4: Underside, showing feet, exhaust port, label location, and tripod mounting point

Figure 5: Right hand side, showing barcode scanner, and side RFID antenna location