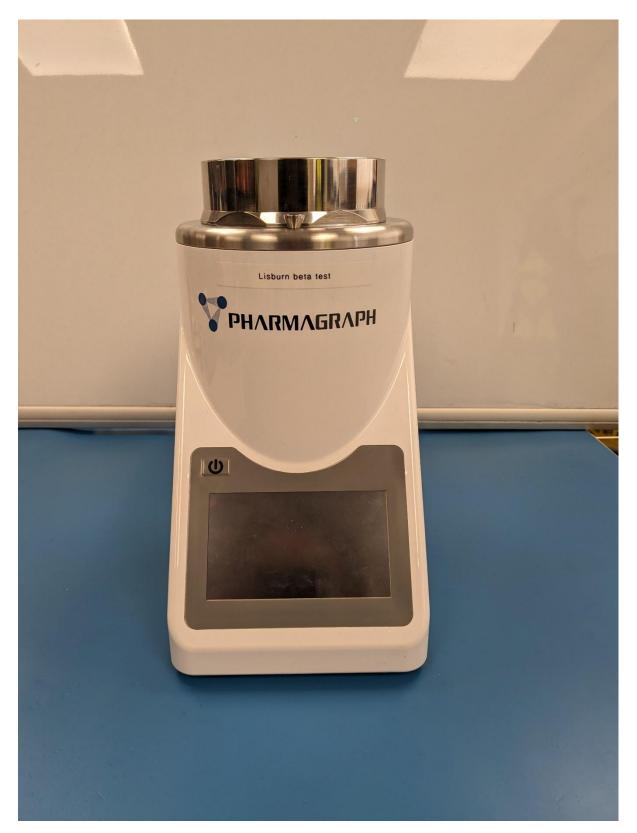

Figure 1: Front view

Figure 2: Back view

Figure 3: USB Type C Connector

Figure 4: Underside, showing feet, exhaust port, label location, and tripod mounting point

Figure 5: Right hand side, showing barcode scanner, and side RFID antenna location