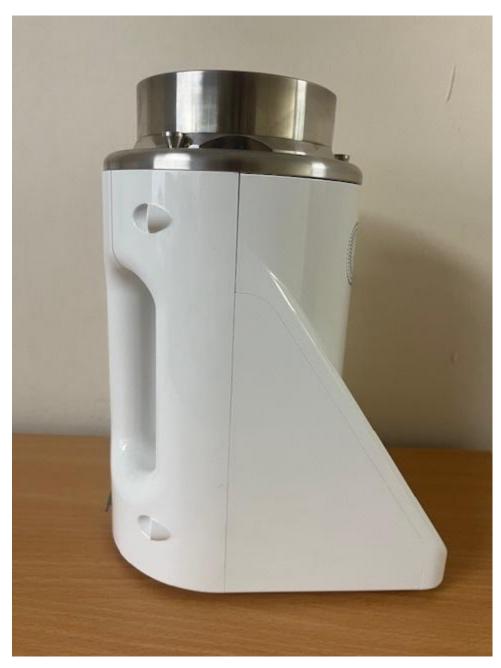

Figure 6: Left Hand Side

Figure 7: Front, showing touch display and power button

Figure 8: Top view, with sieve head fitted

Figure 9: Top view, with sieve head removed