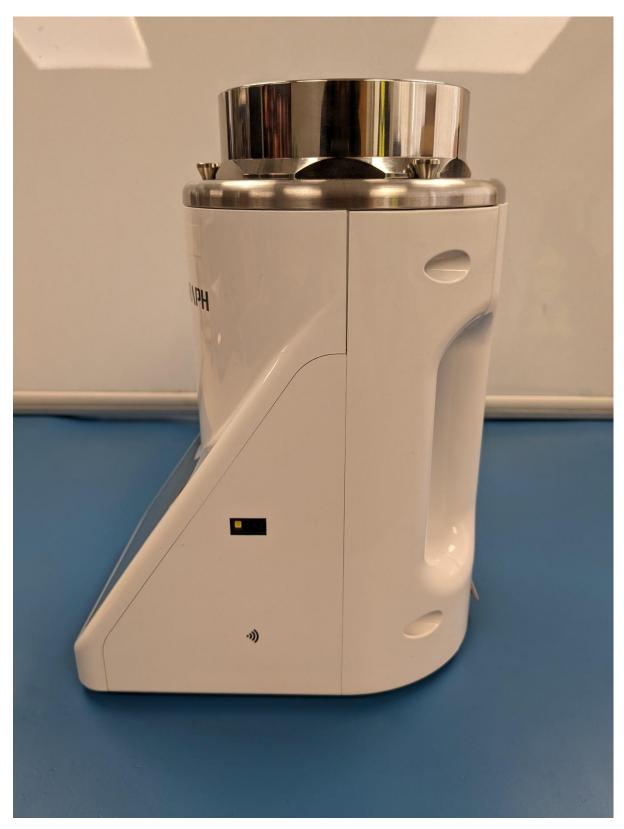

Figure 1: Front view

Figure 2: Back view

Figure 3: USB Type C Connector

Figure 4: Underside, showing feet, exhaust port, label location, and tripod mounting point

Figure 5: Right hand side, showing barcode scanner, and side RFID antenna location