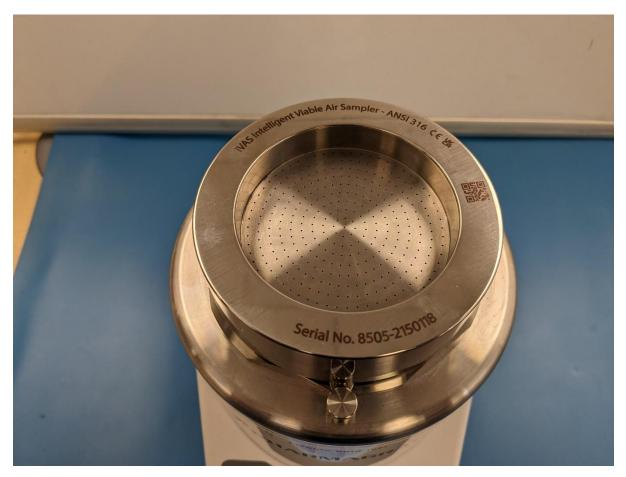

Figure 6: Left Hand Side

Figure 7: Front, showing touch display and power button

Figure 8: Top view, with sieve head fitted

Figure 9: Top view, with sieve head removed