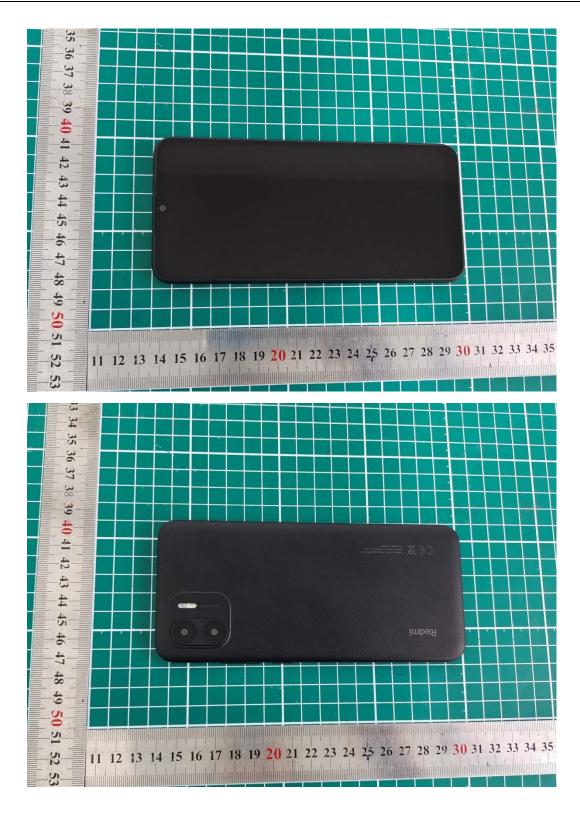

EUT Appearance Report No.: R2211A1048

## **EUT Appearance**

| EUT Accessory                                |                                                                                                                                                                    |                                                                                                                                                                                               |
|----------------------------------------------|--------------------------------------------------------------------------------------------------------------------------------------------------------------------|-----------------------------------------------------------------------------------------------------------------------------------------------------------------------------------------------|
| Model Name                                   | Brand Name                                                                                                                                                         | Factory                                                                                                                                                                                       |
| MDY-09-EQ                                    | MI                                                                                                                                                                 | Chenyang                                                                                                                                                                                      |
| MDY-09-EQ                                    | MI                                                                                                                                                                 | Aohai                                                                                                                                                                                         |
| BN56                                         | MI                                                                                                                                                                 | SUNWODA                                                                                                                                                                                       |
| BN56                                         | MI                                                                                                                                                                 | GUANYU                                                                                                                                                                                        |
| BN5F                                         | MI                                                                                                                                                                 | SUNWODA                                                                                                                                                                                       |
| BN5F                                         | MI                                                                                                                                                                 | GUANYU                                                                                                                                                                                        |
| EM023                                        | MI                                                                                                                                                                 | Tiinlab                                                                                                                                                                                       |
| H52210                                       | MI                                                                                                                                                                 | DEHONG                                                                                                                                                                                        |
| B52210                                       | MI                                                                                                                                                                 | FUHONG                                                                                                                                                                                        |
| EUT Description                              |                                                                                                                                                                    |                                                                                                                                                                                               |
| Battery / AC adapter                         |                                                                                                                                                                    |                                                                                                                                                                                               |
| DC 3.85V from battery or DC 5V from Adapter. |                                                                                                                                                                    |                                                                                                                                                                                               |
| Please refer to the User's Manual.           |                                                                                                                                                                    |                                                                                                                                                                                               |
| 2G+32G; 3G+32G; 4+64.                        |                                                                                                                                                                    |                                                                                                                                                                                               |
|                                              | Model Name  MDY-09-EQ  MDY-09-EQ  BN56  BN56  BN5F  BN5F  EM023  H52210  B52210  EUT Descripti  Battery / AC adapter  DC 3.85V from batter  Please refer to the Us | Model Name  MDY-09-EQ  MI  MDY-09-EQ  MI  BN56  MI  BN56  MI  BN5F  MI  EM023  MI  H52210  MI  B52210  MI  EUT Description  Battery / AC adapter  DC 3.85V from battery or DC 5V from Adapter |

Report No.: R2211A1048

a: EUT

b: Adapter

c:Earphone

d: USB Cable

Picture 1: Constituents of EUT