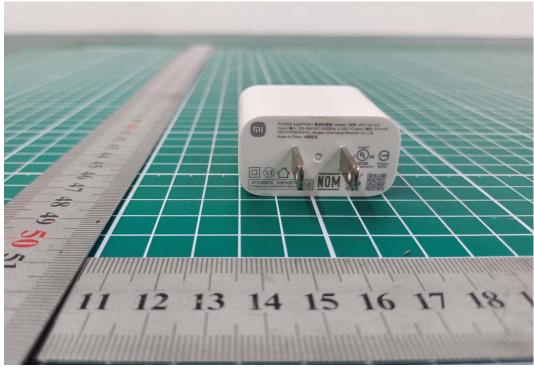

## **EUT Appearance**

| EUT Accessory                                |                                                                                                                                                                    |                                                                                                                                                                                               |
|----------------------------------------------|--------------------------------------------------------------------------------------------------------------------------------------------------------------------|-----------------------------------------------------------------------------------------------------------------------------------------------------------------------------------------------|
| Model Name                                   | Brand Name                                                                                                                                                         | Factory                                                                                                                                                                                       |
| MDY-09-EQ                                    | MI                                                                                                                                                                 | Chenyang                                                                                                                                                                                      |
| MDY-09-EQ                                    | MI                                                                                                                                                                 | Aohai                                                                                                                                                                                         |
| BN56                                         | MI                                                                                                                                                                 | SUNWODA                                                                                                                                                                                       |
| BN56                                         | MI                                                                                                                                                                 | GUANYU                                                                                                                                                                                        |
| BN5F                                         | MI                                                                                                                                                                 | SUNWODA                                                                                                                                                                                       |
| BN5F                                         | MI                                                                                                                                                                 | GUANYU                                                                                                                                                                                        |
| EM023                                        | MI                                                                                                                                                                 | Tiinlab                                                                                                                                                                                       |
| H52210                                       | MI                                                                                                                                                                 | DEHONG                                                                                                                                                                                        |
| B52210                                       | MI                                                                                                                                                                 | FUHONG                                                                                                                                                                                        |
| EUT Description                              |                                                                                                                                                                    |                                                                                                                                                                                               |
| Battery / AC adapter                         |                                                                                                                                                                    |                                                                                                                                                                                               |
| DC 3.85V from battery or DC 5V from Adapter. |                                                                                                                                                                    |                                                                                                                                                                                               |
| Please refer to the User's Manual.           |                                                                                                                                                                    |                                                                                                                                                                                               |
| 2G+32G; 3G+32G; 4+64.                        |                                                                                                                                                                    |                                                                                                                                                                                               |
|                                              | Model Name  MDY-09-EQ  MDY-09-EQ  BN56  BN56  BN5F  BN5F  EM023  H52210  B52210  EUT Descripti  Battery / AC adapter  DC 3.85V from batter  Please refer to the Us | Model Name  MDY-09-EQ  MI  MDY-09-EQ  MI  BN56  MI  BN56  MI  BN5F  MI  EM023  MI  H52210  MI  B52210  MI  EUT Description  Battery / AC adapter  DC 3.85V from battery or DC 5V from Adapter |