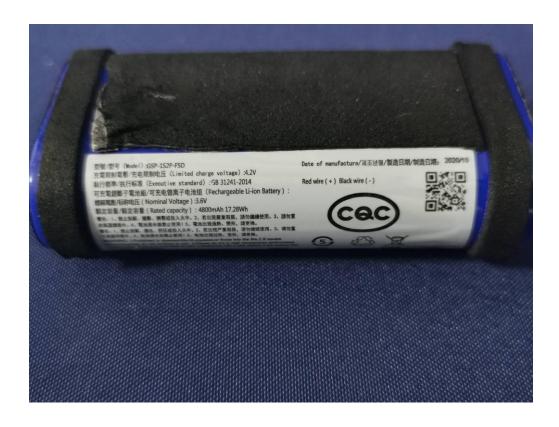

The difference between (original) and NEW for FLIP5 Appearance: add the new battery

## New Battery

| Description of Accessories | Manufacturer                                                    | Model number | Serial No.                      | Other                       |
|----------------------------|-----------------------------------------------------------------|--------------|---------------------------------|-----------------------------|
| USB cable                  | Harman                                                          | N/A          | N/A                             | Length: 1.2m,<br>unshielded |
| Built-in Battery           | Guangzhou<br>Great Power<br>Energy &<br>Technology Co.,<br>Ltd. | GSP-1S2P-F5D | DC 3.6V,<br>4800mAh,<br>17.28Wh | N/A                         |