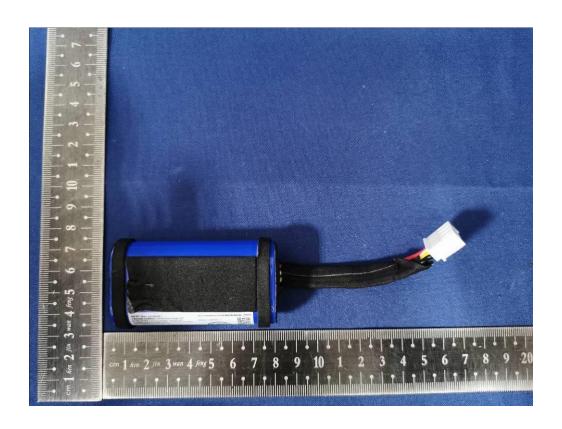

The difference between (original) and NEW for FLIP5 Appearance: add the new battery

## New Battery

| Description of Accessories | Manufacturer                                                    | Model number | Serial No.                      | Other                       |
|----------------------------|-----------------------------------------------------------------|--------------|---------------------------------|-----------------------------|
| USB cable                  | Harman                                                          | N/A          | N/A                             | Length: 1.2m,<br>unshielded |
| Built-in Battery           | Guangzhou<br>Great Power<br>Energy &<br>Technology Co.,<br>Ltd. | GSP-1S2P-F5D | DC 3.6V,<br>4800mAh,<br>17.28Wh | N/A                         |