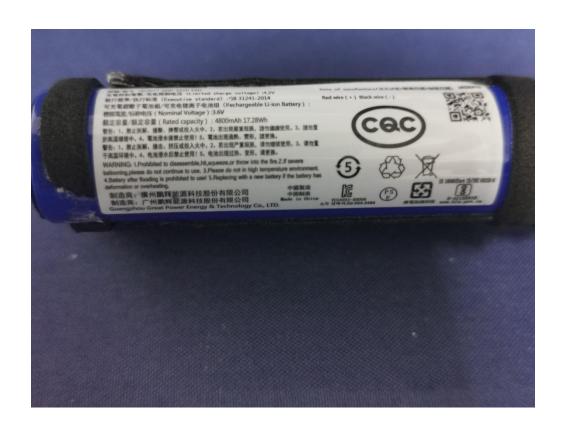

The difference between (original) and NEW for FLIP5 Appearance: add the new battery

## New Battery

| Description of Accessories | Manufacturer                                                    | Model number | Serial No.                      | Other                       |
|----------------------------|-----------------------------------------------------------------|--------------|---------------------------------|-----------------------------|
| USB cable                  | Harman                                                          | N/A          | N/A                             | Length: 1.2m,<br>unshielded |
| Built-in Battery           | Guangzhou<br>Great Power<br>Energy &<br>Technology Co.,<br>Ltd. | GSP-1S2P-F5D | DC 3.6V,<br>4800mAh,<br>17.28Wh | N/A                         |