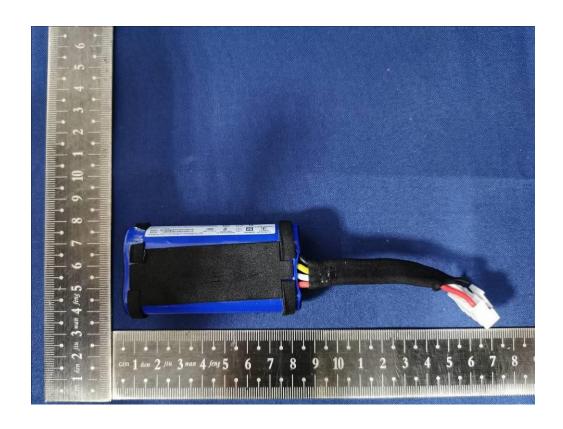

The difference between (original) and NEW for FLIP5 Appearance: add the new battery

## New Battery

| Description of Accessories | Manufacturer                                                    | Model number | Serial No.                      | Other                       |
|----------------------------|-----------------------------------------------------------------|--------------|---------------------------------|-----------------------------|
| USB cable                  | Harman                                                          | N/A          | N/A                             | Length: 1.2m,<br>unshielded |
| Built-in Battery           | Guangzhou<br>Great Power<br>Energy &<br>Technology Co.,<br>Ltd. | GSP-1S2P-F5D | DC 3.6V,<br>4800mAh,<br>17.28Wh | N/A                         |