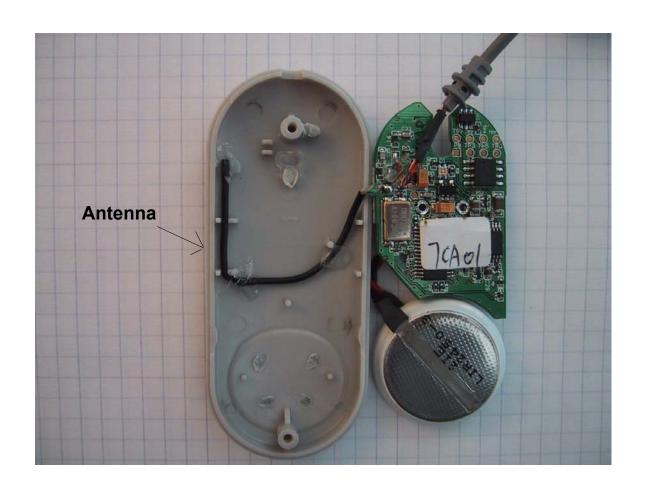

## Antenna Info - 2.5mm Dongle

Per 15.203, the antenna included with the device is internal and permanently attached. It is not intended to be serviced by the customer and is, therefore, only replaceable by Logitech repair personnel.

Antenna Specification: