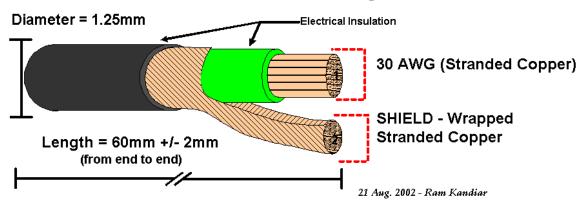

## **Antenna Cable Asembly:**

Manufacturer: CHI SHING

Part Number: Similar to Part Number: EWF-7034106-01

Preparation Instructions:

Step1: Cut the cable to the required Length = 60 mm +1-2mm Step2: strip the insulation of the center conductor: 2 mm Step3: Srip the outer insulation of the cable: 4 mm

Step4: Wrap the shield wires together to form a bundled single conductor

Step5: Solder the center conductor and the shield wires together to form a single conductor.