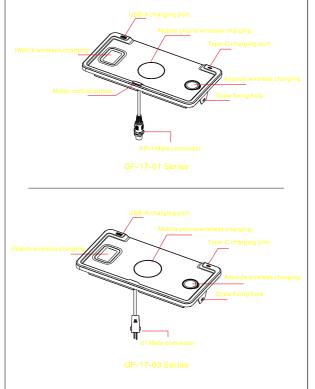

hat meets requirements. Ensure secure connection of power port.                                    |  |
| Wireless charging slow        | Product body temperature too high. Misaligned wireless charging area.    | Let the product cool to room temperature. Place the phone in the center of the charging area for better alignment. |  |

The equipment complies with FCC radiation exposure limits set forth for an uncontrolled environment. During the operation of device a distance of 15 cm surrounding the device and 20 cm above the top surface of the device must be respected.



| × |  |  |  |  |  |  |
|---|--|--|--|--|--|--|
|   |  |  |  |  |  |  |
|   |  |  |  |  |  |  |
|   |  |  |  |  |  |  |
|   |  |  |  |  |  |  |
|   |  |  |  |  |  |  |
|   |  |  |  |  |  |  |

# GCteq吉成 Power freer• 用电更自由







GF-17系列英文说明书

材质:75g普通书写纸

工艺: 单色双面印刷、风琴折

印刷要求:色相正确、印迹军固、套印准确、各色套印不漏杂色;套印误差≤0.1mm

说明书边角为直角、不做R角

240.00 mm