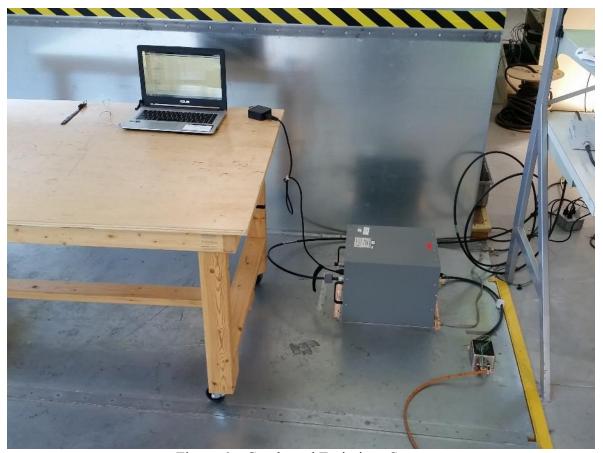

Figure 2 – Radiated Emissions Setup – Photo 1

| Client      | Nymi <sup>TM</sup>                                      |     |
|-------------|---------------------------------------------------------|-----|
| Product     | Nymi Band, Model: 151100                                | TÜV |
| Standard(s) | RSS 247 Issue 1:2015<br>FCC Part 15 Subpart 15.247:2016 |     |