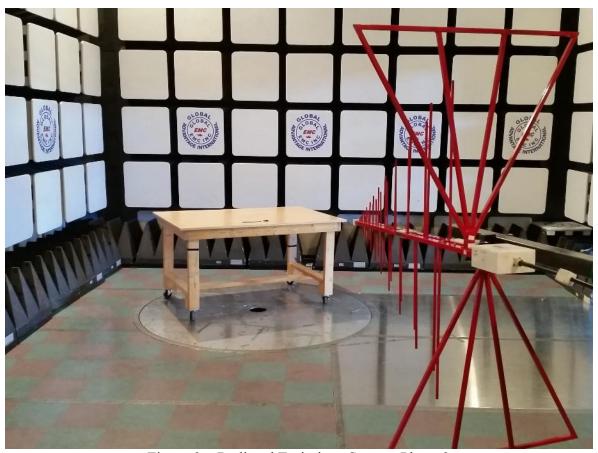

Figure 3 – Radiated Emissions Setup – Photo 2

Note: As per ANSI C63.10-2013 Clause 6.3.1, below 1GHz, the height of the EUT was set to 80cm. Above 1GHz, the height was raised to 1.5m.

| Client      | Nymi <sup>TM</sup>                                      |     |
|-------------|---------------------------------------------------------|-----|
| Product     | Nymi Band, Model: 151100                                | TÜV |
| Standard(s) | RSS 247 Issue 1:2015<br>FCC Part 15 Subpart 15.247:2016 |     |