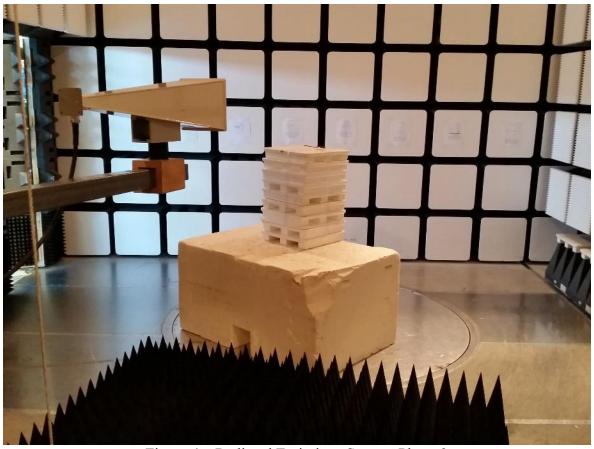

Figure 4 – Radiated Emissions Setup – Photo 3

Note: As per ANSI C63.10-2013 Clause 6.3.1, above 1GHz, the height of the EUT was set to 1.5m.

| Client      | Nymi <sup>TM</sup>                                      |     |
|-------------|---------------------------------------------------------|-----|
| Product     | Nymi Band, Model: 151100                                | TÜV |
| Standard(s) | RSS 247 Issue 1:2015<br>FCC Part 15 Subpart 15.247:2016 | SUD |