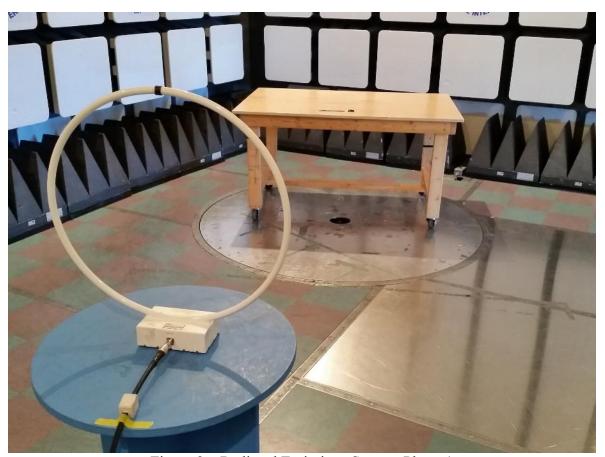

Figure 2 – Radiated Emissions Setup – Photo 1

| Client      | Nymi <sup>TM</sup>                                      |     |
|-------------|---------------------------------------------------------|-----|
| Product     | Nymi Band, Model: 151100                                | TÜV |
| Standard(s) | RSS 247 Issue 1:2015<br>FCC Part 15 Subpart 15.247:2016 |     |