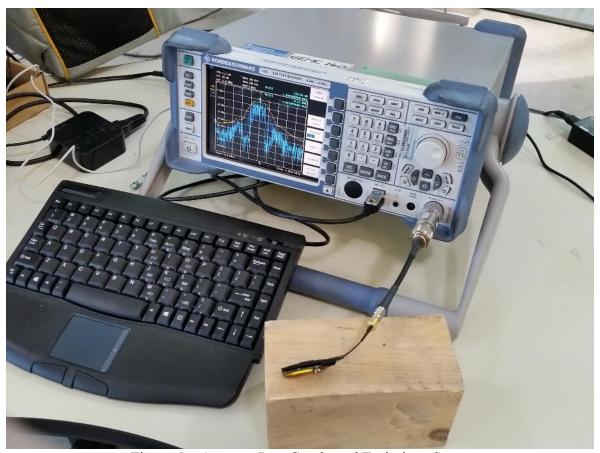

Figure 5 – Antenna Port Conducted Emissions Setup

| Client      | Nymi <sup>TM</sup>                                      |     |
|-------------|---------------------------------------------------------|-----|
| Product     | Nymi Band, Model: 151100                                | TÜV |
| Standard(s) | RSS 247 Issue 1:2015<br>FCC Part 15 Subpart 15.247:2016 | SUD |