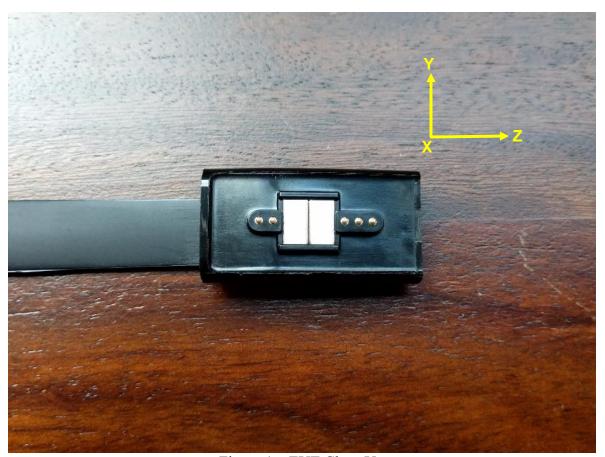

Figure 1 – EUT Close Up

| Client      | Nymi <sup>TM</sup>                                      |     |
|-------------|---------------------------------------------------------|-----|
| Product     | Nymi Band, Model: 151100                                | TÜV |
| Standard(s) | RSS 247 Issue 1:2015<br>FCC Part 15 Subpart 15.247:2016 | SUD |