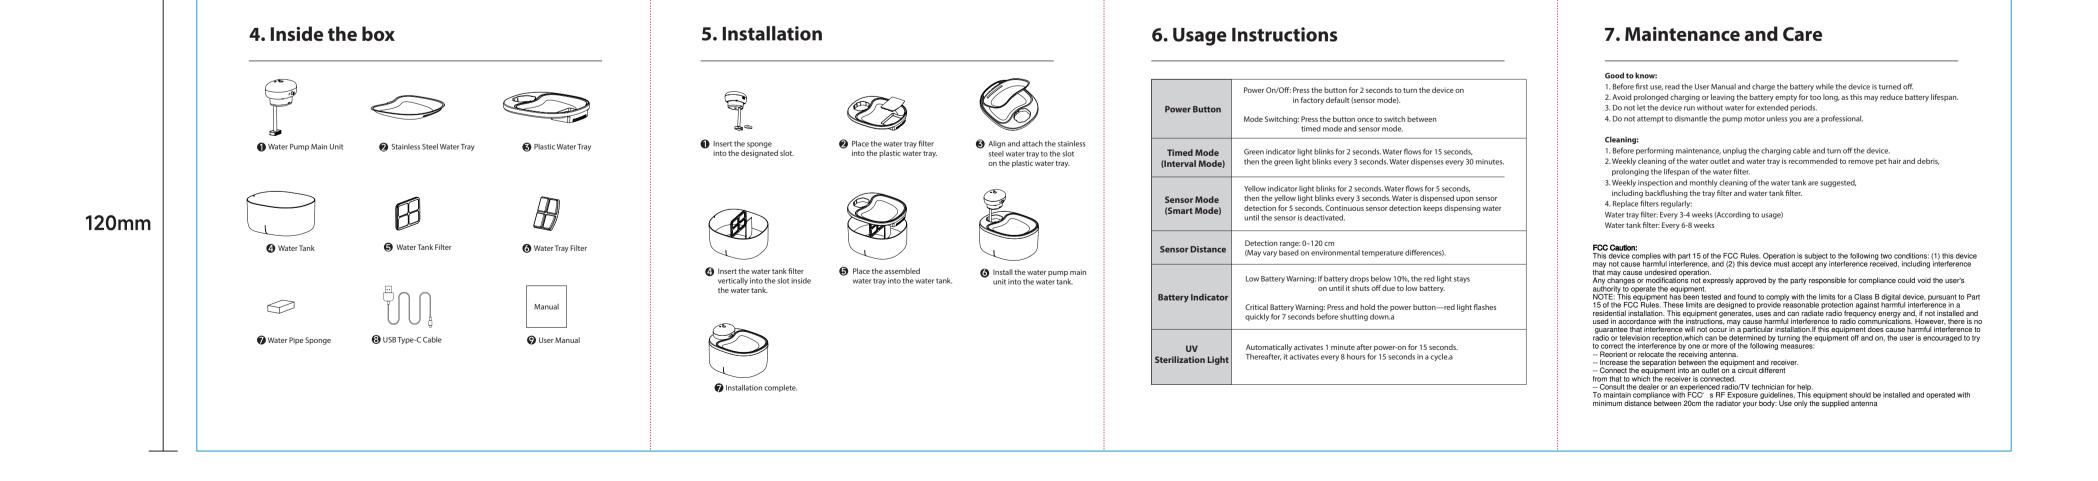

## 生产要求:

\* 说明书/SPW-PB-03-R小章鱼饮水机

\* 材质: 100g书纸+单黑印刷

|  | 刀线 |
|--|----|
|--|----|

折线(不印刷)

|       | 120mm                                  | 120mm                                                                                                                                                                                                                                                                                                                                                                                                                                                                                                                                                                                                                                                                                                                                                                                                                                                                                                                                                                                                                                    | 120mm                                                                                                                                                                                                                                                                                                                                                                                                                                                                                                                                                                                                                                                                                                                                                                                                                                                                                                                                                                                                                                                                                                                                                                                                                                                                                                                                                                                                                                                                                                                                                                                                                                                                                                                                                                                                                                                                                                                                                                                                                                                                                                                          | 120mm                                                       |
|-------|----------------------------------------|------------------------------------------------------------------------------------------------------------------------------------------------------------------------------------------------------------------------------------------------------------------------------------------------------------------------------------------------------------------------------------------------------------------------------------------------------------------------------------------------------------------------------------------------------------------------------------------------------------------------------------------------------------------------------------------------------------------------------------------------------------------------------------------------------------------------------------------------------------------------------------------------------------------------------------------------------------------------------------------------------------------------------------------|--------------------------------------------------------------------------------------------------------------------------------------------------------------------------------------------------------------------------------------------------------------------------------------------------------------------------------------------------------------------------------------------------------------------------------------------------------------------------------------------------------------------------------------------------------------------------------------------------------------------------------------------------------------------------------------------------------------------------------------------------------------------------------------------------------------------------------------------------------------------------------------------------------------------------------------------------------------------------------------------------------------------------------------------------------------------------------------------------------------------------------------------------------------------------------------------------------------------------------------------------------------------------------------------------------------------------------------------------------------------------------------------------------------------------------------------------------------------------------------------------------------------------------------------------------------------------------------------------------------------------------------------------------------------------------------------------------------------------------------------------------------------------------------------------------------------------------------------------------------------------------------------------------------------------------------------------------------------------------------------------------------------------------------------------------------------------------------------------------------------------------|-------------------------------------------------------------|
| 120mm | Product Manual Pumpless water fountain | The SPW-PB-03-R is a smart wireless pet water fountain with sensor activation. Its main features are:  3L Capacity  304 stainless steel tray  3-stage filtration  Up to 60-day battery life  Two Modes  Stable Water Output  Ultra quiet  1. Built-in stable pressure control unit ensures a steady water flow. It prevents splashing when fully charged and avoids thin streams at low power.  2. Two water dispensing modes cater to pets of different ages and temperaments, making it convenient for pet owners when traveling or away from home.  3. Multi-layer food-grade water purification system, including coarse filtration cotton, high-density filter sponge, two sets of coconut shell activated carbon, and two sets of ion-exchange resin. This setup ensures thorough filtration, effectively removing impurities, softening water, and eliminating calcium and magnesium deposits to improve pet hydration.  4. Built-in UV sterilization lamp provides periodic disinfection, ensuring clean and safe water quality. | 2. Product Specifications  Product Name Model Number Product Dimensions Casing Material Standard Code  Little Octopus Water fountain SpW-PB-03-R 230×195×165mm 304 stainless steel, Eco-friendly ABS Confinently ABS Confinent | Little Octopus Water fountain  SPW-PB-03-R   Product Manual |