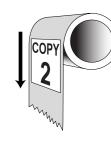

| DWG/PART No: N/A             |
|------------------------------|
| ARTWROK No: N/A              |
| DWG: 471-100715-01 Rev A0    |
| Customer Name: Jarle Aasland |
| Artwork Proof: #1            |
|                              |



UNWIND DIRECTION



## NOTES: A) Material: 338T-J1a (CCL) Mat Ref: Liner: Laminate: RIBBON: DGP6000 (GREY) B) COLORS C) FONTS 1) Cisco First Light 2) 3) 4)

|                             | LABEL FINISHED COPY:                    |  |  |  |  |  |
|-----------------------------|-----------------------------------------|--|--|--|--|--|
| LABELS/TILE:<br>TILES/PACK: | Use 3.0" (76 mm) core                   |  |  |  |  |  |
| ARELS/DACK                  | Poll Form (Do not excess 8 0" diameter) |  |  |  |  |  |

Matrix Strip: Y N

## **IMPORTANT**

DELIVERY TIME CAN ONLY BE MET WITH YOUR COOPERATION. PLEASE ENSURE THE ARTWORK PROOF IS CHECKED CAREFULLY FOR LAYOUT, WORDING, SPELLING, SIZE, COLOR, ETC., THEN, RETURNED WITHIN 24 HOURS, TO ENSURE DELIVERY SCHEDULES ARE MET. THE COLORS DISPLAYED ON THIS PROOF MAY NO