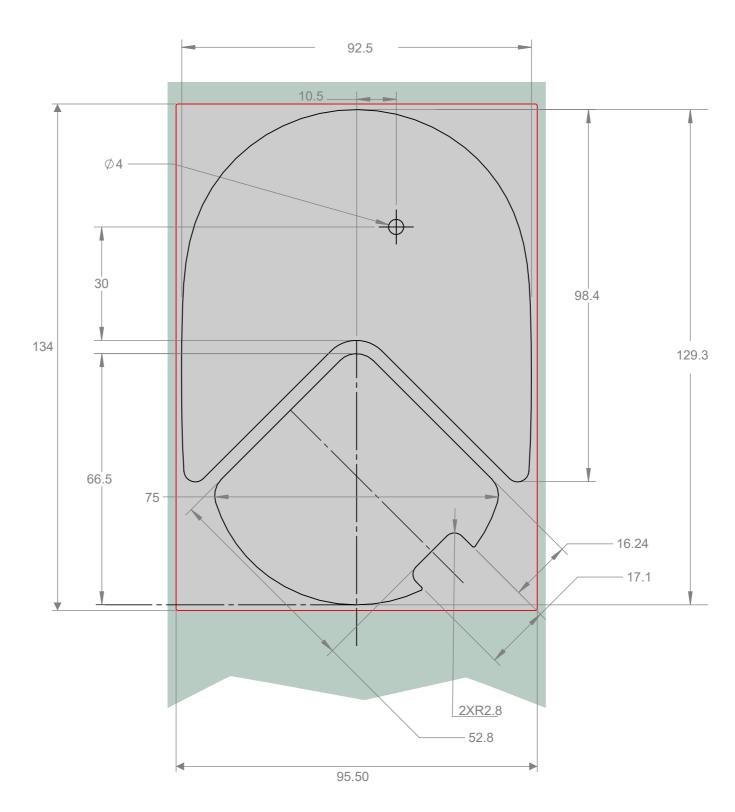

|                                                                                      |               | CCL REF. No. | Rev. |       | Description |    | ECN |
|--------------------------------------------------------------------------------------|---------------|--------------|------|-------|-------------|----|-----|
|                                                                                      |               |              |      |       |             |    |     |
| Red Line is cut line                                                                 |               |              |      |       |             |    |     |
| Dimensions are shown in imperial (metric) Tolerances unless otherwise specified are: |               |              |      |       |             |    |     |
| Dimensions Tolerance: ± 0.012"                                                       |               |              |      |       |             |    |     |
| P2C Tolerance:                                                                       | ± 0.012"      |              |      |       |             |    |     |
| UNIT: MILLIMETERS                                                                    |               | ORIGINATION  |      | ATE   | CHECK BY    | D. | ATE |
| SCALE: 1:1                                                                           | SHEET: 1 of 1 | Lang/Naymik  | 8/   | 26/21 |             |    |     |