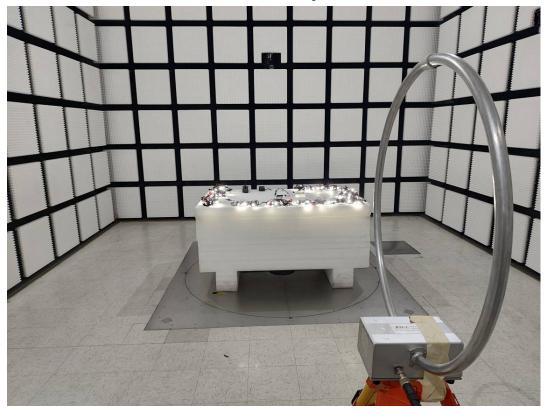

## Conducted Emissions Front View –For Model H706B

Conducted Emissions Side View-For Model H706B

Radiated Emission Below 30MHz View Parallel -For Model H706C

Radiated Emission Below 30MHz View Perpendicular –For Model H706C

Radiated Emission Below 30MHz View Ground-parallel –For Model H706C

Radiated Emission Below 30MHz View Parallel -For Model H706A

Radiated Emission Below 30MHz View Perpendicular -For Model H706A

Radiated Emission Below 30MHz View Ground-parallel -For Model H706A