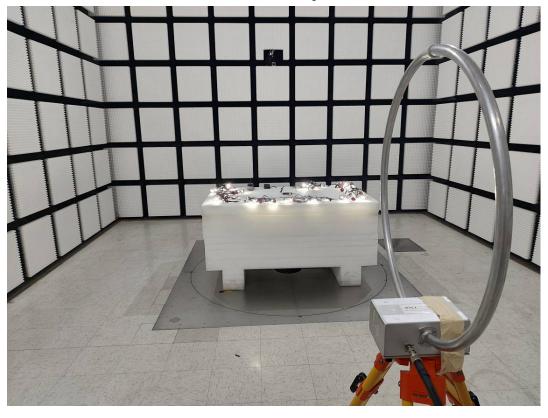

Radiated Emission Below 30MHz View Ground-parallel –For Model H706C

Radiated Emission Below 30MHz View Parallel -For Model H706A

Radiated Emission Below 30MHz View Perpendicular -For Model H706A

Radiated Emission Below 30MHz View Ground-parallel -For Model H706A

Radiated Emission Below 30MHz View Parallel -For Model H706B

Radiated Emission Below 30MHz View Perpendicular -For Model H706B

Radiated Emission Below 30MHz View Ground-parallel –For Model H706B

Radiated Emission Below 1GHz View -For Model H706C