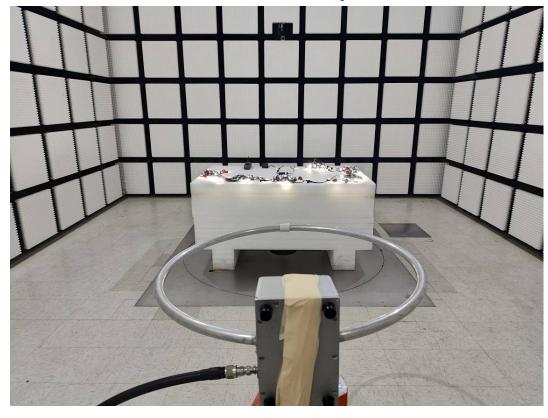

## Conducted Emissions Front View –For Model H706B

Conducted Emissions Side View-For Model H706B

Radiated Emission Below 30MHz View Parallel -For Model H706C

Radiated Emission Below 30MHz View Perpendicular –For Model H706C

Radiated Emission Below 30MHz View Ground-parallel –For Model H706C

Radiated Emission Below 30MHz View Parallel -For Model H706A

Radiated Emission Below 30MHz View Perpendicular -For Model H706A

Radiated Emission Below 30MHz View Ground-parallel -For Model H706A