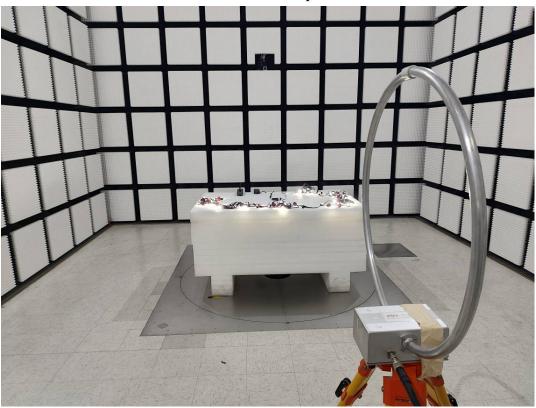

Radiated Emission Below 30MHz View Parallel -For Model H706B

Radiated Emission Below 30MHz View Perpendicular -For Model H706B

Radiated Emission Below 30MHz View Ground-parallel –For Model H706B

Radiated Emission Below 1GHz View -For Model H706C

Radiated Emission Below 1GHz View -For Model H706A

Radiated Emission Below 1GHz View -For Model H706B