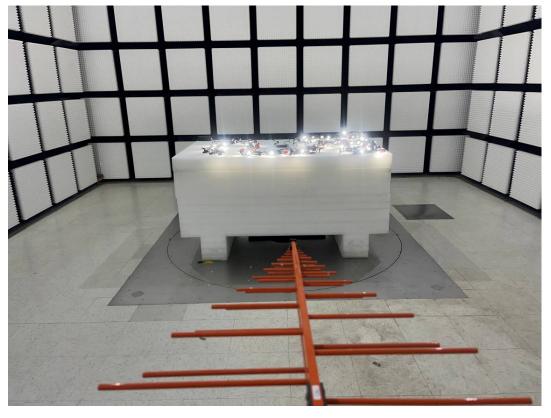

Radiated Emission Below 30MHz View Parallel -For Model H706B

Radiated Emission Below 30MHz View Perpendicular -For Model H706B

Radiated Emission Below 30MHz View Ground-parallel –For Model H706B

Radiated Emission Below 1GHz View -For Model H706C

Radiated Emission Below 1GHz View -For Model H706A

Radiated Emission Below 1GHz View -For Model H706B