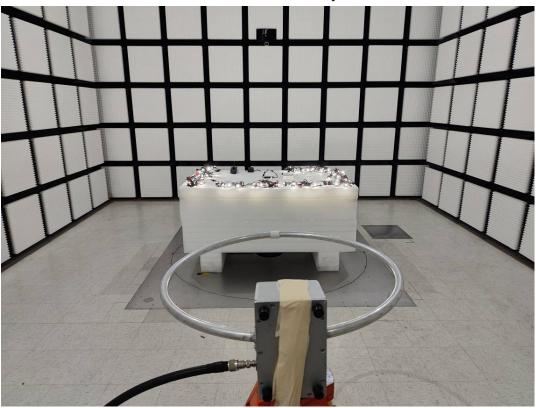

## Conducted Emissions Front View –For Model H706B

Conducted Emissions Side View-For Model H706B

Radiated Emission Below 30MHz View Parallel -For Model H706C

Radiated Emission Below 30MHz View Perpendicular –For Model H706C

Radiated Emission Below 30MHz View Ground-parallel –For Model H706C

Radiated Emission Below 30MHz View Parallel -For Model H706A

Radiated Emission Below 30MHz View Perpendicular -For Model H706A

Radiated Emission Below 30MHz View Ground-parallel -For Model H706A