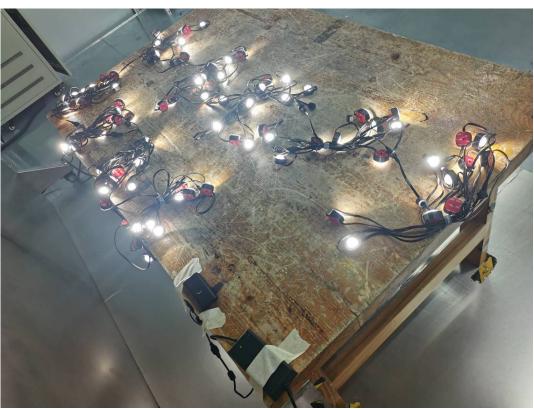

## **Conducted Emissions Front View – For Model H706C**

**Conducted Emissions Side View-For Model H706C** 