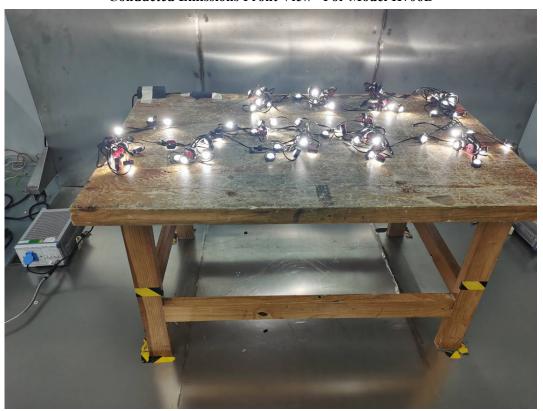

## **Conducted Emissions Front View – For Model H706C**

**Conducted Emissions Side View-For Model H706C** 