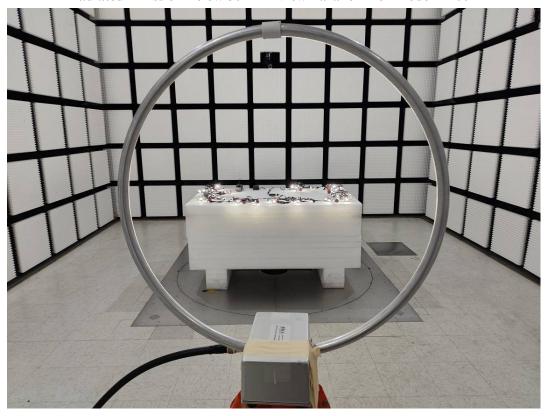

## Conducted Emissions Front View –For Model H706B

Conducted Emissions Side View-For Model H706B

Radiated Emission Below 30MHz View Parallel -For Model H706C

Radiated Emission Below 30MHz View Perpendicular –For Model H706C

Radiated Emission Below 30MHz View Ground-parallel –For Model H706C

Radiated Emission Below 30MHz View Parallel -For Model H706A

Radiated Emission Below 30MHz View Perpendicular -For Model H706A

Radiated Emission Below 30MHz View Ground-parallel -For Model H706A