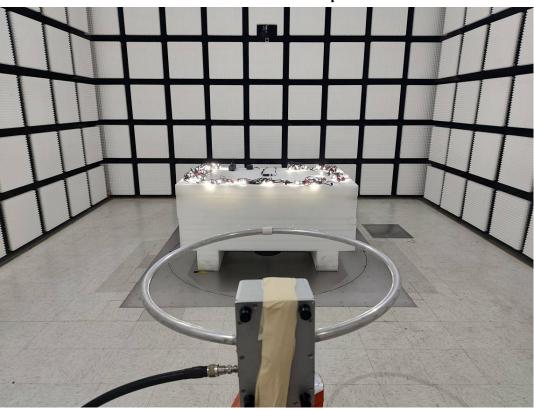

Radiated Emission Below 30MHz View Parallel -For Model H706B

Radiated Emission Below 30MHz View Perpendicular -For Model H706B

Radiated Emission Below 30MHz View Ground-parallel –For Model H706B

Radiated Emission Below 1GHz View -For Model H706C