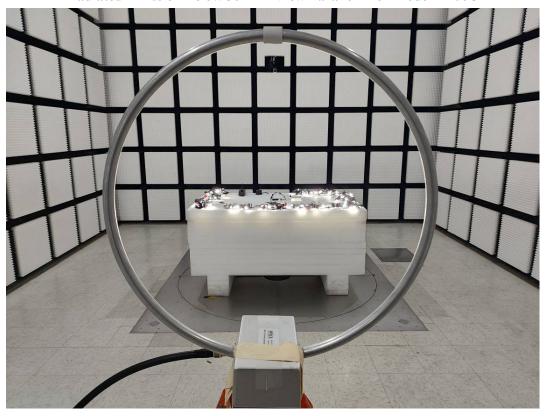

## Conducted Emissions Front View –For Model H706B

Conducted Emissions Side View-For Model H706B

Radiated Emission Below 30MHz View Parallel -For Model H706C

Radiated Emission Below 30MHz View Perpendicular –For Model H706C

Radiated Emission Below 30MHz View Ground-parallel –For Model H706C

Radiated Emission Below 30MHz View Parallel -For Model H706A

Radiated Emission Below 30MHz View Perpendicular -For Model H706A

Radiated Emission Below 30MHz View Ground-parallel -For Model H706A