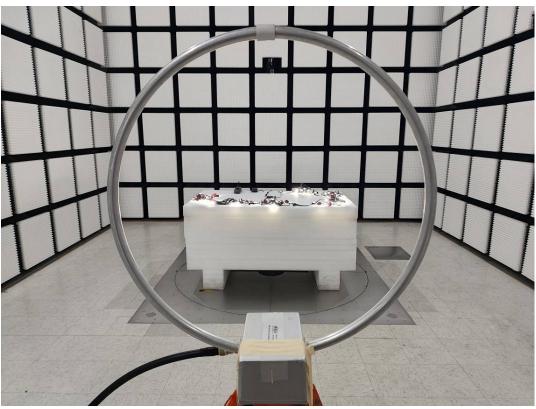

Radiated Emission Below 30MHz View Ground-parallel –For Model H706C

Radiated Emission Below 30MHz View Parallel -For Model H706A

Radiated Emission Below 30MHz View Perpendicular -For Model H706A

Radiated Emission Below 30MHz View Ground-parallel -For Model H706A

Radiated Emission Below 30MHz View Parallel -For Model H706B

Radiated Emission Below 30MHz View Perpendicular -For Model H706B

Radiated Emission Below 30MHz View Ground-parallel –For Model H706B

Radiated Emission Below 1GHz View -For Model H706C