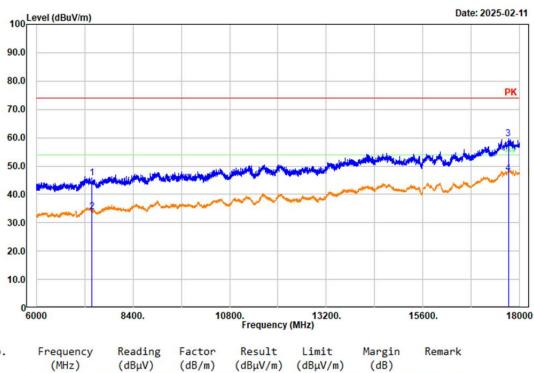

Condition: PK trace RBW:1MHz; VBW:3MHz; SWT:0.3sec AV trace RBW:1MHz; VBW:5kHz; SWT:auto

Polarization: vertical

Note: ax20 RU Full High Channel 2462MHz

| No. | Frequency (MHz) | Reading (dBµV) | Factor (dB/m) | Result<br>(dBµV/m) | Limit<br>(dBμV/m) | Margin<br>(dB) | Remark  |
|-----|-----------------|----------------|---------------|--------------------|-------------------|----------------|---------|
| 1   | 7386.000        | 34.86          | 11.51         | 46.37              | 74.00             | 27.63          | Peak    |
| 2   | 7386.000        | 23.03          | 11.51         | 34.54              | 54.00             | 19.46          | Average |
| 3   | 17709.600       | 33.90          | 25.83         | 59.73              | 74.00             | 14.27          | Peak    |
| 4   | 17709 600       | 21 44          | 25.83         | 47 27              | 54 99             | 6 73           | Average |