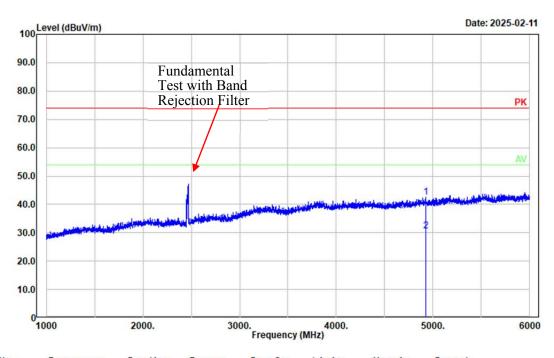

Project No.: 2503P28739E-RF

Tester: Tao Zhu Condition: PK trace RBW:1MHz; VBW:3MHz; SWT:0.3sec

Polarization: vertical Note: ax20 RU Full High Channel 2462MHz

| No. | Frequency<br>(MHz) | Reading $(dB\mu V)$ | Factor (dB/m) | Result (dBµV/m) | Limit<br>(dBµV/m) | Margin<br>(dB) | Remark  |
|-----|--------------------|---------------------|---------------|-----------------|-------------------|----------------|---------|
| 1   | 4924.000           | 33.46               | 8.98          | 42.44           | 74.00             | 31.56          | Peak    |
| 2   | 4924.000           | 21.53               | 8.98          | 30.51           | 54.00             | 23.49          | Average |
|     | 4924.000           | 21.33               | 0.90          | 50.51           | 34.00             | 25.49          | Average |