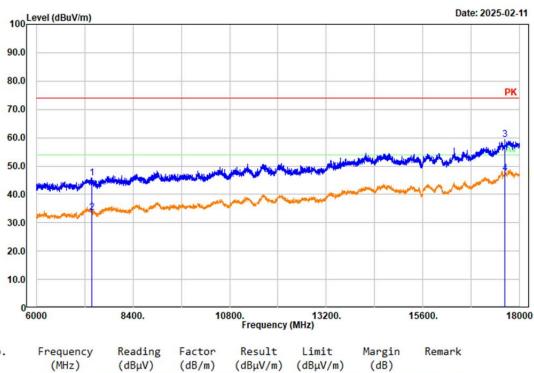

Condition: PK trace RBW:1MHz; VBW:3MHz; SWT:0.3sec AV trace RBW:1MHz; VBW:5kHz; SWT:auto

Polarization: horizontal

Note: ax20 RU Full High Channel 2462MHz

| No. | Frequency<br>(MHz) | Reading<br>(dBμV) | Factor (dB/m) | Result<br>(dBμV/m) | Limit<br>(dBμV/m) | Margin<br>(dB) | Remark                                                                                                                                                                                                                                                                                                                                                                                                                                                                                                                                                                                                                                                                                                                                                                                                                                                                                                                                                                                                                                                                                                                                                                                                                                                                                                                                                                                                                                                                                                                                                                                                                                                                                                                                                                                                                                                                                                                                                                                                                                                                                                                         |
|-----|--------------------|-------------------|---------------|--------------------|-------------------|----------------|--------------------------------------------------------------------------------------------------------------------------------------------------------------------------------------------------------------------------------------------------------------------------------------------------------------------------------------------------------------------------------------------------------------------------------------------------------------------------------------------------------------------------------------------------------------------------------------------------------------------------------------------------------------------------------------------------------------------------------------------------------------------------------------------------------------------------------------------------------------------------------------------------------------------------------------------------------------------------------------------------------------------------------------------------------------------------------------------------------------------------------------------------------------------------------------------------------------------------------------------------------------------------------------------------------------------------------------------------------------------------------------------------------------------------------------------------------------------------------------------------------------------------------------------------------------------------------------------------------------------------------------------------------------------------------------------------------------------------------------------------------------------------------------------------------------------------------------------------------------------------------------------------------------------------------------------------------------------------------------------------------------------------------------------------------------------------------------------------------------------------------|
| 1   | 7386.000           | 34.51             | 11.51         | 46.02              | 74.00             | 27.98          | Peak                                                                                                                                                                                                                                                                                                                                                                                                                                                                                                                                                                                                                                                                                                                                                                                                                                                                                                                                                                                                                                                                                                                                                                                                                                                                                                                                                                                                                                                                                                                                                                                                                                                                                                                                                                                                                                                                                                                                                                                                                                                                                                                           |
| 2   | 7386.000           | 23.07             | 11.51         | 34.58              | 54.00             | 19.42          | Average                                                                                                                                                                                                                                                                                                                                                                                                                                                                                                                                                                                                                                                                                                                                                                                                                                                                                                                                                                                                                                                                                                                                                                                                                                                                                                                                                                                                                                                                                                                                                                                                                                                                                                                                                                                                                                                                                                                                                                                                                                                                                                                        |
| 3   | 17700.000          | 33.67             | 25.84         | 59.51              | 74.00             | 14.49          | Peak                                                                                                                                                                                                                                                                                                                                                                                                                                                                                                                                                                                                                                                                                                                                                                                                                                                                                                                                                                                                                                                                                                                                                                                                                                                                                                                                                                                                                                                                                                                                                                                                                                                                                                                                                                                                                                                                                                                                                                                                                                                                                                                           |
| 4   | 17700.000          | 21.75             | 25.84         | 47.59              | 54.00             | 6.41           | Average                                                                                                                                                                                                                                                                                                                                                                                                                                                                                                                                                                                                                                                                                                                                                                                                                                                                                                                                                                                                                                                                                                                                                                                                                                                                                                                                                                                                                                                                                                                                                                                                                                                                                                                                                                                                                                                                                                                                                                                                                                                                                                                        |
|     |                    |                   |               |                    |                   |                | The second secon |