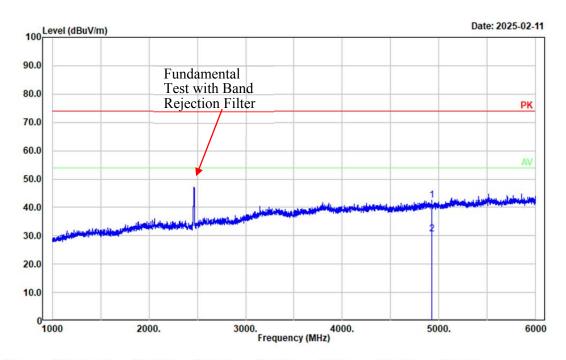

Project No.: 2503P28739E-RF

Tester: Tao Zhu Condition: PK trace RBW:1MHz; VBW:3MHz; SWT:0.3sec

Polarization: vertical Note: ax20 RU Full High Channel 2462MHz

| No. | Frequency<br>(MHz) | Reading $(dB\mu V)$ | Factor (dB/m) | Result (dBµV/m) | Limit<br>(dBµV/m) | Margin<br>(dB) | Remark  |
|-----|--------------------|---------------------|---------------|-----------------|-------------------|----------------|---------|
| 1   | 4924.000           | 33.46               | 8.98          | 42.44           | 74.00             | 31.56          | Peak    |
| 2   | 4924.000           | 21.53               | 8.98          | 30.51           | 54.00             | 23.49          | Average |
|     | 4924.000           | 21.33               | 0.90          | 50.51           | 34.00             | 25.49          | Average |