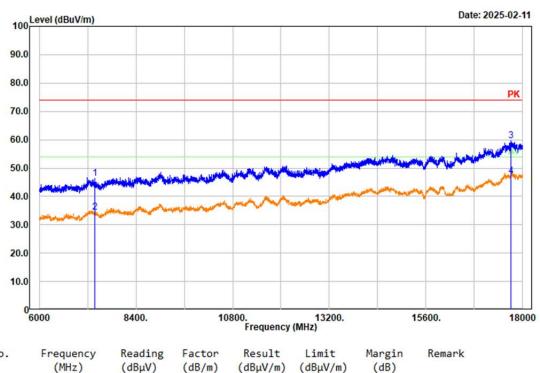

Condition: PK trace RBW:1MHz; VBW:3MHz; SWT:0.3sec AV trace RBW:1MHz; VBW:5kHz; SWT:auto

Polarization: vertical

Note: ax20 RU Full High Channel 2462MHz

| No. | Frequency (MHz) | Reading (dBµV) | Factor (dB/m) | Result<br>(dBµV/m) | Limit<br>(dBμV/m) | Margin<br>(dB) | Remark  |
|-----|-----------------|----------------|---------------|--------------------|-------------------|----------------|---------|
| 1   | 7386.000        | 34.86          | 11.51         | 46.37              | 74.00             | 27.63          | Peak    |
| 2   | 7386.000        | 23.03          | 11.51         | 34.54              | 54.00             | 19.46          | Average |
| 3   | 17709.600       | 33.90          | 25.83         | 59.73              | 74.00             | 14.27          | Peak    |
| 4   | 17709 600       | 21 44          | 25.83         | 47 27              | 54 99             | 6 73           | Average |