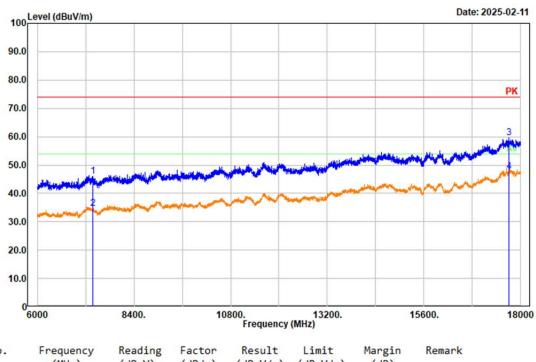

Condition: PK trace RBW:1MHz; VBW:3MHz; SWT:0.3sec AV trace RBW:1MHz; VBW:5kHz; SWT:auto

Polarization: horizontal

Note: ax20 RU Full High Channel 2462MHz

| No. | Frequency<br>(MHz) | Reading<br>(dBμV) | Factor (dB/m) | Result<br>(dBμV/m) | Limit<br>(dBμV/m) | Margin<br>(dB) | Remark                                                                                                                                                                                                                                                                                                                                                                                                                                                                                                                                                                                                                                                                                                                                                                                                                                                                                                                                                                                                                                                                                                                                                                                                                                                                                                                                                                                                                                                                                                                                                                                                                                                                                                                                                                                                                                                                                                                                                                                                                                                                                                                         |
|-----|--------------------|-------------------|---------------|--------------------|-------------------|----------------|--------------------------------------------------------------------------------------------------------------------------------------------------------------------------------------------------------------------------------------------------------------------------------------------------------------------------------------------------------------------------------------------------------------------------------------------------------------------------------------------------------------------------------------------------------------------------------------------------------------------------------------------------------------------------------------------------------------------------------------------------------------------------------------------------------------------------------------------------------------------------------------------------------------------------------------------------------------------------------------------------------------------------------------------------------------------------------------------------------------------------------------------------------------------------------------------------------------------------------------------------------------------------------------------------------------------------------------------------------------------------------------------------------------------------------------------------------------------------------------------------------------------------------------------------------------------------------------------------------------------------------------------------------------------------------------------------------------------------------------------------------------------------------------------------------------------------------------------------------------------------------------------------------------------------------------------------------------------------------------------------------------------------------------------------------------------------------------------------------------------------------|
| 1   | 7386.000           | 34.51             | 11.51         | 46.02              | 74.00             | 27.98          | Peak                                                                                                                                                                                                                                                                                                                                                                                                                                                                                                                                                                                                                                                                                                                                                                                                                                                                                                                                                                                                                                                                                                                                                                                                                                                                                                                                                                                                                                                                                                                                                                                                                                                                                                                                                                                                                                                                                                                                                                                                                                                                                                                           |
| 2   | 7386.000           | 23.07             | 11.51         | 34.58              | 54.00             | 19.42          | Average                                                                                                                                                                                                                                                                                                                                                                                                                                                                                                                                                                                                                                                                                                                                                                                                                                                                                                                                                                                                                                                                                                                                                                                                                                                                                                                                                                                                                                                                                                                                                                                                                                                                                                                                                                                                                                                                                                                                                                                                                                                                                                                        |
| 3   | 17700.000          | 33.67             | 25.84         | 59.51              | 74.00             | 14.49          | Peak                                                                                                                                                                                                                                                                                                                                                                                                                                                                                                                                                                                                                                                                                                                                                                                                                                                                                                                                                                                                                                                                                                                                                                                                                                                                                                                                                                                                                                                                                                                                                                                                                                                                                                                                                                                                                                                                                                                                                                                                                                                                                                                           |
| 4   | 17700.000          | 21.75             | 25.84         | 47.59              | 54.00             | 6.41           | Average                                                                                                                                                                                                                                                                                                                                                                                                                                                                                                                                                                                                                                                                                                                                                                                                                                                                                                                                                                                                                                                                                                                                                                                                                                                                                                                                                                                                                                                                                                                                                                                                                                                                                                                                                                                                                                                                                                                                                                                                                                                                                                                        |
|     |                    |                   |               |                    |                   |                | The second secon |