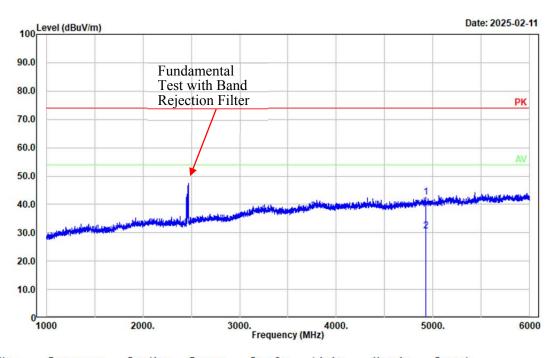

Condition: PK trace RBW:1MHz; VBW:3MHz; SWT:0.3sec

Polarization: horizontal

Note: ax20 RU Full High Channel 2462MHz

| No. | Frequency<br>(MHz) | Reading (dBµV) | Factor (dB/m) | Result (dBµV/m) | Limit<br>(dBµV/m) | Margin<br>(dB) | Remark  |
|-----|--------------------|----------------|---------------|-----------------|-------------------|----------------|---------|
| 1   | 4924.000           | 33.74          | 8.98          | 42.72           | 74.00             | 31.28          | Peak    |
| 2   | 4924.000           | 21.55          | 8.98          | 30.53           | 54.00             | 23.47          | Average |