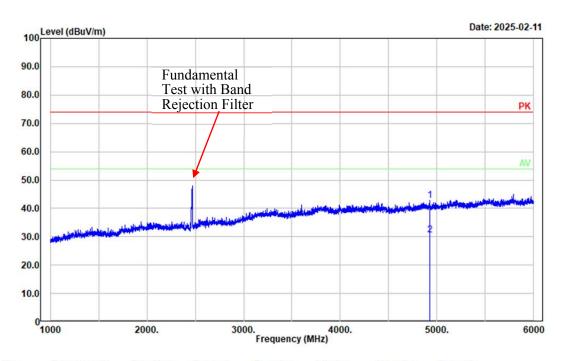

Condition: PK trace RBW:1MHz; VBW:3MHz; SWT:0.3sec

Polarization: horizontal

Note: ax20 RU Full High Channel 2462MHz

| No. | Frequency<br>(MHz) | Reading (dBµV) | Factor (dB/m) | Result (dBµV/m) | Limit<br>(dBµV/m) | Margin<br>(dB) | Remark  |
|-----|--------------------|----------------|---------------|-----------------|-------------------|----------------|---------|
| 1   | 4924.000           | 33.74          | 8.98          | 42.72           | 74.00             | 31.28          | Peak    |
| 2   | 4924.000           | 21.55          | 8.98          | 30.53           | 54.00             | 23.47          | Average |