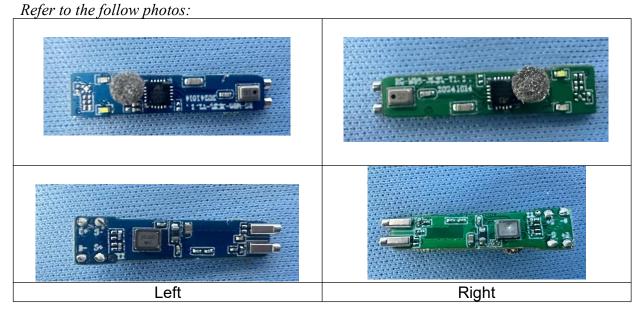

Dongguan Ruige Electronics Co., LTD Add: 2F, Building 3, No. 24, Puxinhu Xincheng Road, Tangxia Town, Dongguan City, Guangdong Province, China

Date: 2024-1-8

FCC ID: 2BC8W-M88

Dear Sir/Madam,

We, **Chengdu shuiyueyu technology Co.,Ltd.** Hereby declares the following statement for Federal Communications Commission, PCB board, circuit, structure and internal of left&right earphones are the same.