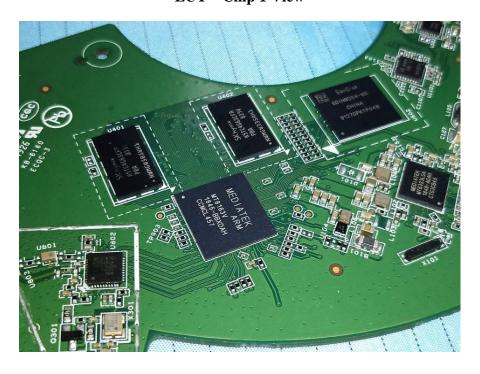

**EUT – Main Board 2 Bottom View** 

**EUT – Small Board Top View** 

**EUT – Small Board Bottom View** 

**EUT – Small Board Bottom Cover off View** 

EUT – Chip All View

EUT – Chip 1 View

EUT – Chip 2 View

EUT – Chip 3 View