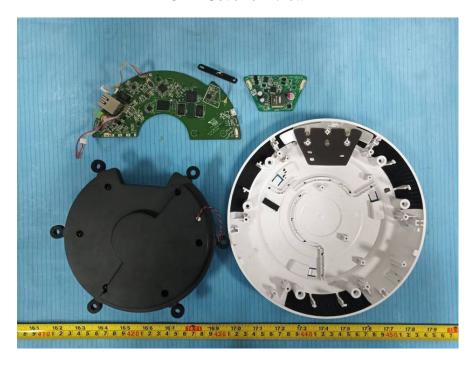

## **EUT – INTERNAL PHOTOGRAPHS**

Model: GSC3510

**EUT – Cover off View 1** 

**EUT – Cover off View 2** 

**EUT – Cover off View 3** 

**EUT – Main Board 1 Top View** 

**EUT – Main Board 1 Bottom View** 

**EUT – Main Board 2 Top View** 