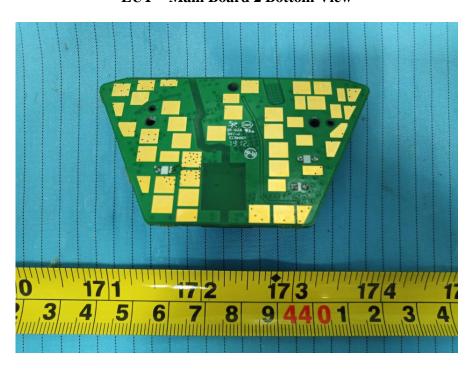

**EUT – Main Board 2 Bottom View** 

**EUT – Small Board Top View** 

**EUT – Small Board Bottom View** 

**EUT – Small Board Bottom Cover off View** 

EUT – Chip All View

EUT – Chip 1 View

EUT – Chip 2 View

EUT – Chip 3 View