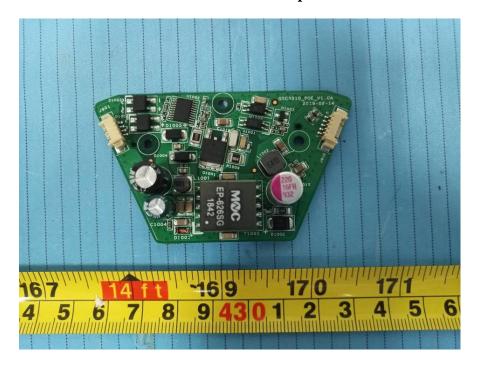

## **EUT – INTERNAL PHOTOGRAPHS**

Model: GSC3510

**EUT – Cover off View 1** 

**EUT – Cover off View 2** 

**EUT – Cover off View 3** 

**EUT – Main Board 1 Top View** 

**EUT – Main Board 1 Bottom View** 

**EUT – Main Board 2 Top View** 