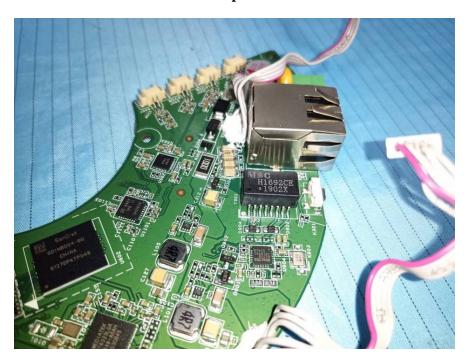

**EUT – Main Board 2 Bottom View** 

**EUT – Small Board Top View** 

**EUT – Small Board Bottom View** 

**EUT – Small Board Bottom Cover off View** 

EUT – Chip All View

EUT – Chip 1 View

EUT – Chip 2 View

EUT – Chip 3 View