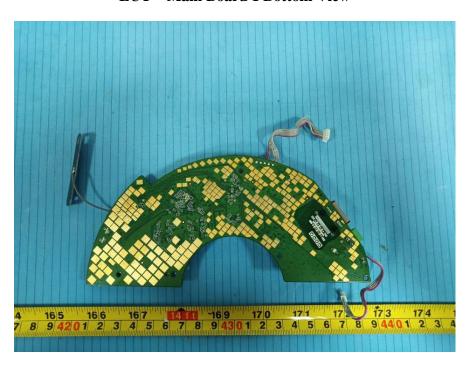

## **EUT – INTERNAL PHOTOGRAPHS**

Model: GSC3510

**EUT – Cover off View 1** 

**EUT – Cover off View 2** 

**EUT – Cover off View 3** 

**EUT – Main Board 1 Top View** 

**EUT – Main Board 1 Bottom View** 

**EUT – Main Board 2 Top View** 