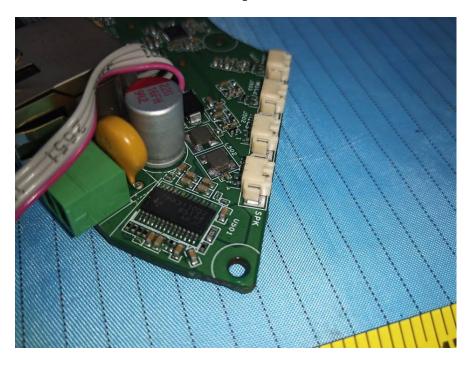

## **EUT – INTERNAL PHOTOGRAPHS**

Model: GSC3510

**EUT – Cover off View 1** 

**EUT – Cover off View 2** 

**EUT – Cover off View 3** 

**EUT – Main Board 1 Top View** 

**EUT – Main Board 1 Bottom View** 

**EUT – Main Board 2 Top View** 