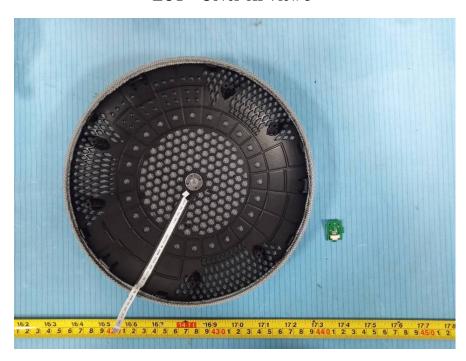

## **EUT – INTERNAL PHOTOGRAPHS**

Model: GSC3510

**EUT – Cover off View 1** 

**EUT – Cover off View 2** 

**EUT – Cover off View 3** 

**EUT – Main Board 1 Top View** 

**EUT – Main Board 1 Bottom View** 

**EUT – Main Board 2 Top View** 