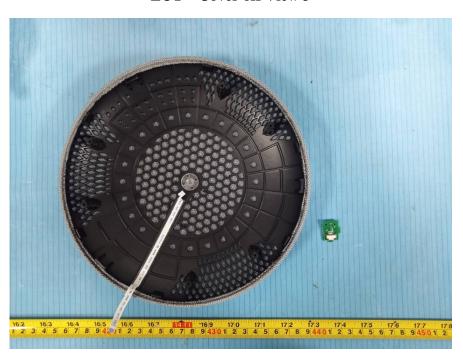

**EUT – Main Board 2 Bottom View** 

**EUT – Small Board Top View** 

**EUT – Small Board Bottom View** 

**EUT – Small Board Bottom Cover off View** 

EUT – Chip All View

EUT – Chip 1 View

EUT – Chip 2 View

EUT – Chip 3 View