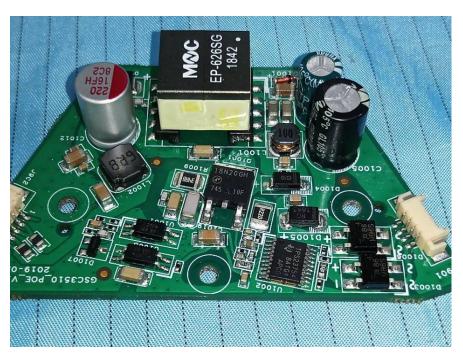

## **EUT – INTERNAL PHOTOGRAPHS**

Model: GSC3510

**EUT – Cover off View 1** 

**EUT – Cover off View 2** 

**EUT – Cover off View 3** 

**EUT – Main Board 1 Top View** 

**EUT – Main Board 1 Bottom View** 

**EUT – Main Board 2 Top View** 