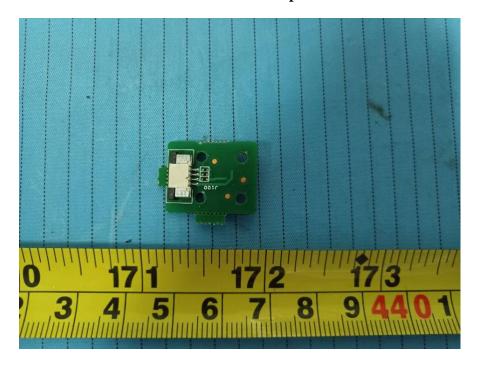

**EUT – Main Board 2 Bottom View** 

**EUT – Small Board Top View** 

**EUT – Small Board Bottom View** 

**EUT – Small Board Bottom Cover off View** 

EUT – Chip All View

EUT – Chip 1 View

EUT – Chip 2 View

EUT – Chip 3 View