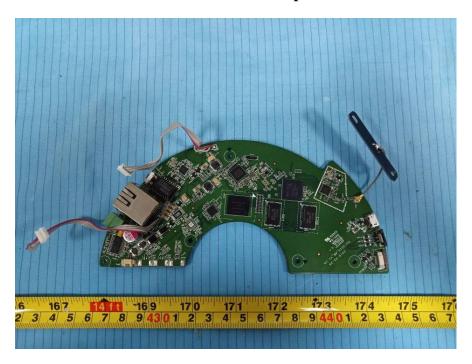

## **EUT – INTERNAL PHOTOGRAPHS**

Model: GSC3510

**EUT – Cover off View 1** 

**EUT – Cover off View 2** 

**EUT – Cover off View 3** 

**EUT – Main Board 1 Top View** 

**EUT – Main Board 1 Bottom View** 

**EUT – Main Board 2 Top View** 