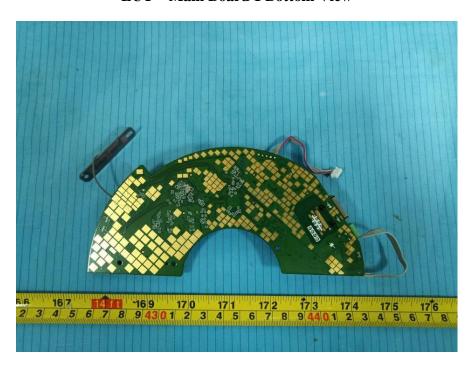

## **EUT – INTERNAL PHOTOGRAPHS**

Model: GSC3510

**EUT – Cover off View 1** 

**EUT – Cover off View 2** 

**EUT – Cover off View 3** 

**EUT – Main Board 1 Top View** 

**EUT – Main Board 1 Bottom View** 

**EUT – Main Board 2 Top View** 