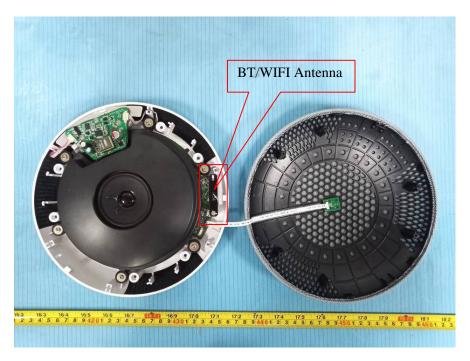

## **EUT – INTERNAL PHOTOGRAPHS**

Model: GSC3510

**EUT – Cover off View 1** 

**EUT – Cover off View 2** 

**EUT – Cover off View 3** 

**EUT – Main Board 1 Top View** 

**EUT – Main Board 1 Bottom View** 

**EUT – Main Board 2 Top View** 