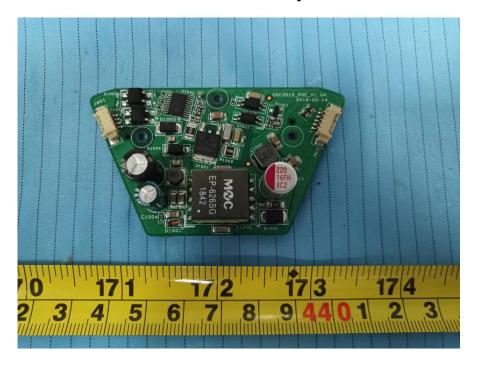

## **EUT – INTERNAL PHOTOGRAPHS**

Model: GSC3510

**EUT – Cover off View 1** 

**EUT – Cover off View 2** 

**EUT – Cover off View 3** 

**EUT – Main Board 1 Top View** 

**EUT – Main Board 1 Bottom View** 

**EUT – Main Board 2 Top View** 