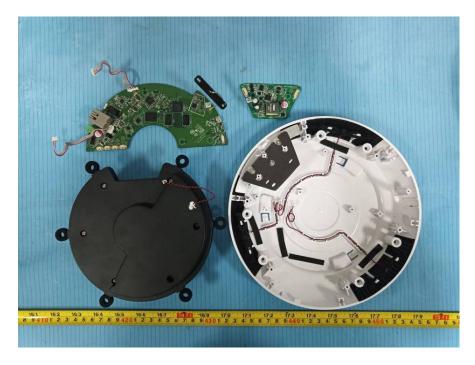

## **EUT – INTERNAL PHOTOGRAPHS**

Model: GSC3510

**EUT – Cover off View 1** 

**EUT – Cover off View 2** 

**EUT – Cover off View 3** 

**EUT – Main Board 1 Top View** 

**EUT – Main Board 1 Bottom View** 

**EUT – Main Board 2 Top View** 