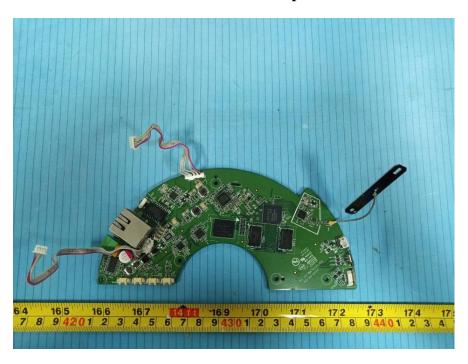

## **EUT – INTERNAL PHOTOGRAPHS**

Model: GSC3510

**EUT – Cover off View 1** 

**EUT – Cover off View 2** 

**EUT – Cover off View 3** 

**EUT – Main Board 1 Top View** 

**EUT – Main Board 1 Bottom View** 

**EUT – Main Board 2 Top View** 