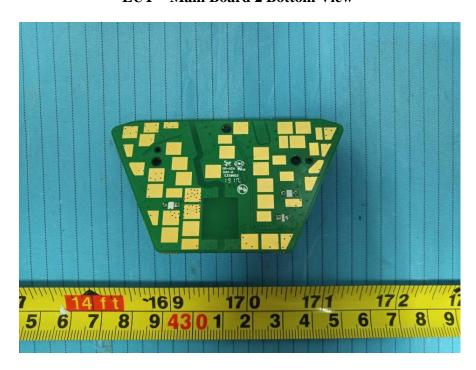

**EUT – Main Board 2 Bottom View** 

**EUT – Small Board Top View** 

**EUT – Small Board Bottom View** 

**EUT – Small Board Bottom Cover off View** 

EUT – Chip All View

EUT – Chip 1 View

EUT – Chip 2 View

EUT – Chip 3 View