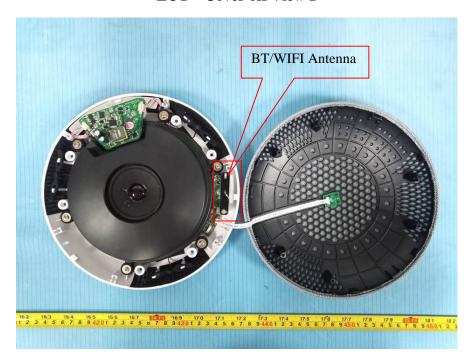

## **EUT – INTERNAL PHOTOGRAPHS**

Model: GSC3510

**EUT – Cover off View 1** 

**EUT – Cover off View 2** 

**EUT – Cover off View 3** 

**EUT – Main Board 1 Top View** 

**EUT – Main Board 1 Bottom View** 

**EUT – Main Board 2 Top View** 