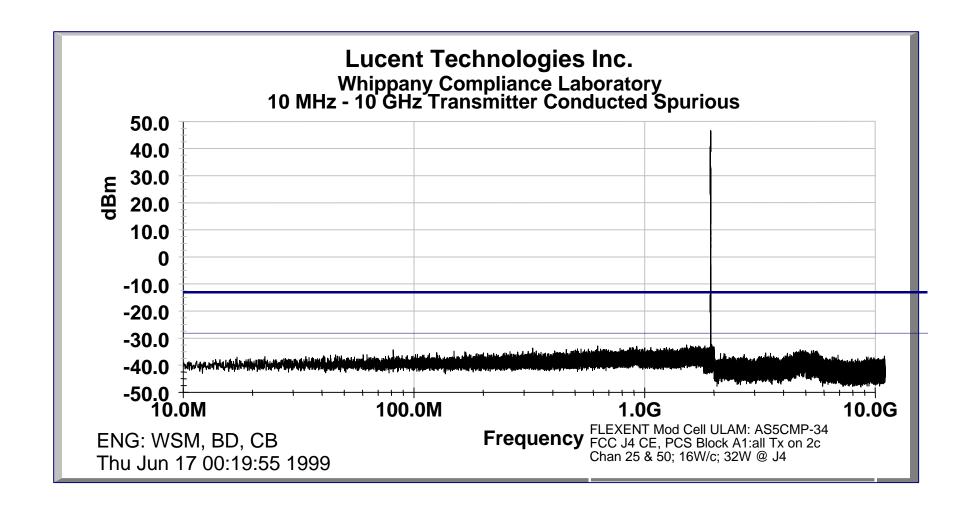

# Conducted Spurious Measurement of Antenna Output Port When Transmitting in PCS Block A1, Two Carrier Configuration

FCC ID: AS5CMP-34

FCC ID: AS5CMP-34