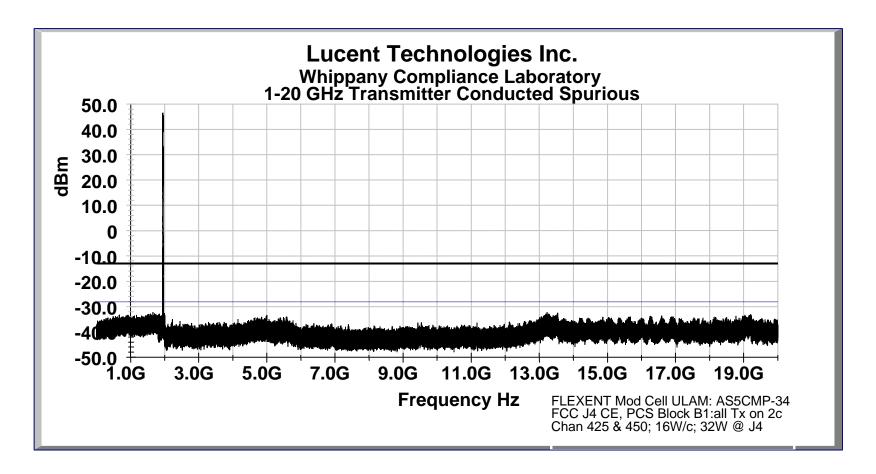

## Conducted Spurious Measurement of Antenna Output Port When Transmitting in PCS Block B1, Two Carrier Configuration