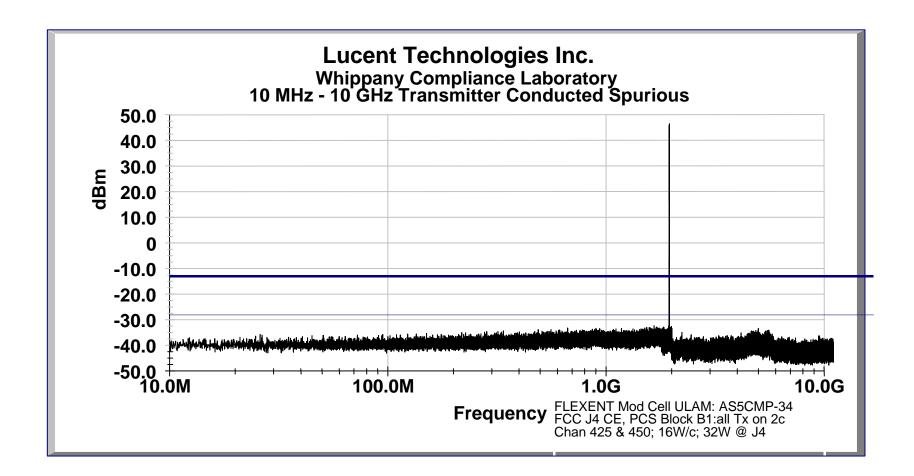

## Conducted Spurious Measurement of Antenna Output Port When Transmitting in PCS Block B1, Two Carrier Configuration