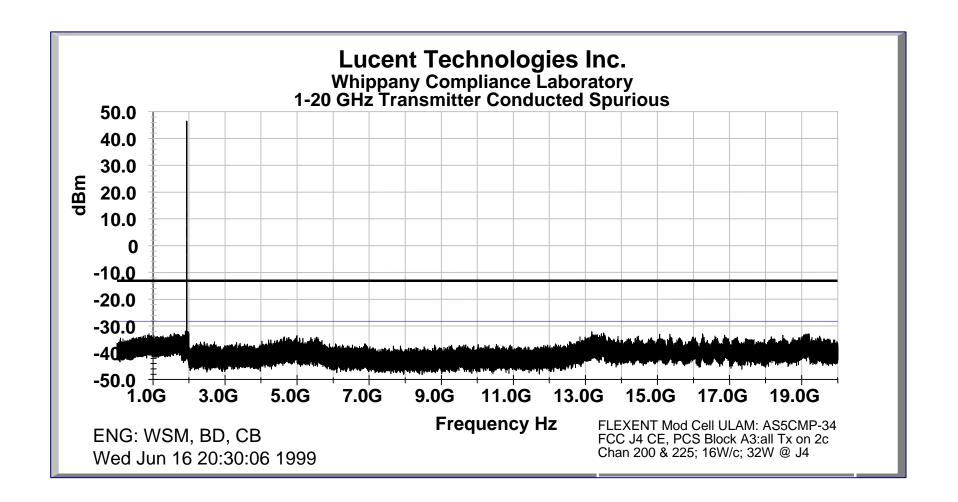

# Conducted Spurious Measurement of Antenna Output Port When Transmitting in PCS Block A3, Two Carrier Configuration