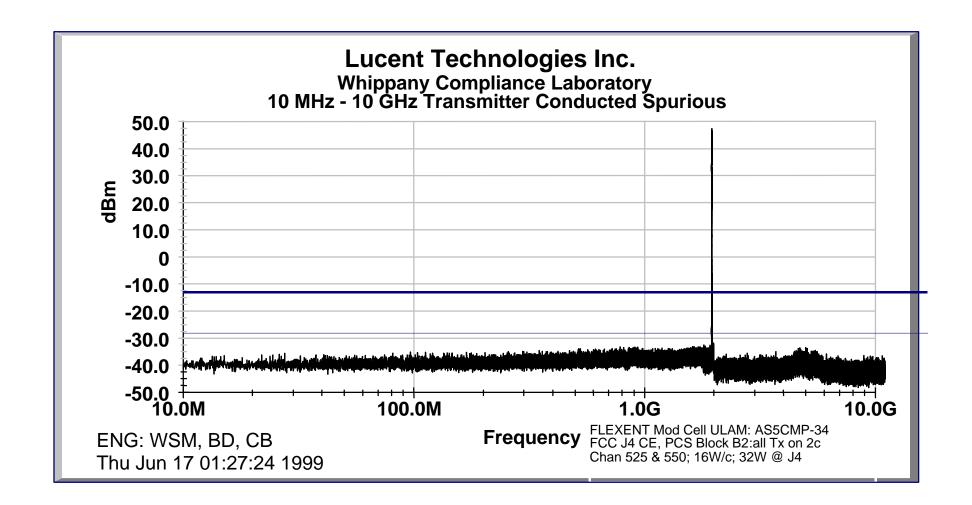

## Conducted Spurious Measurement of Antenna Output Port When Transmitting in PCS Block B2, Two Carrier Configuration

FCC ID: AS5CMP-34