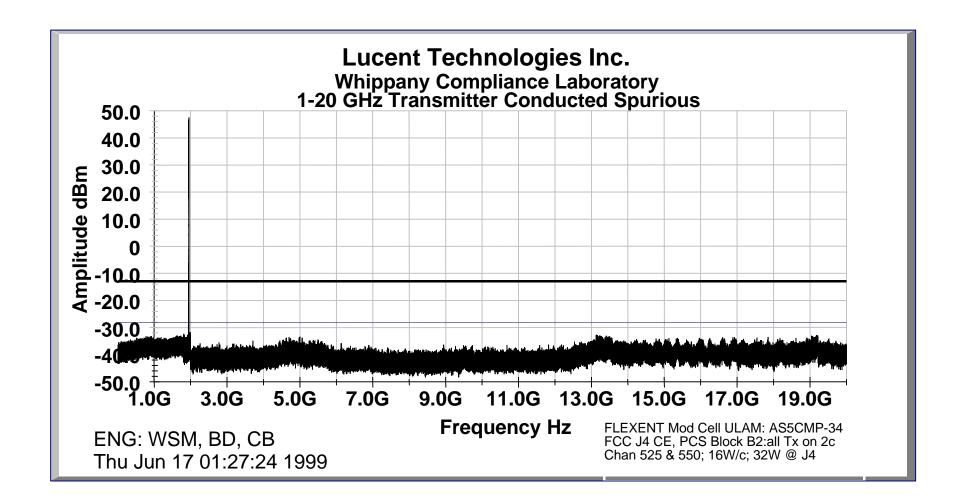

## Conducted Spurious Measurement of Antenna Output Port When Transmitting in PCS Block B2, Two Carrier Configuration

FCC ID: AS5CMP-34