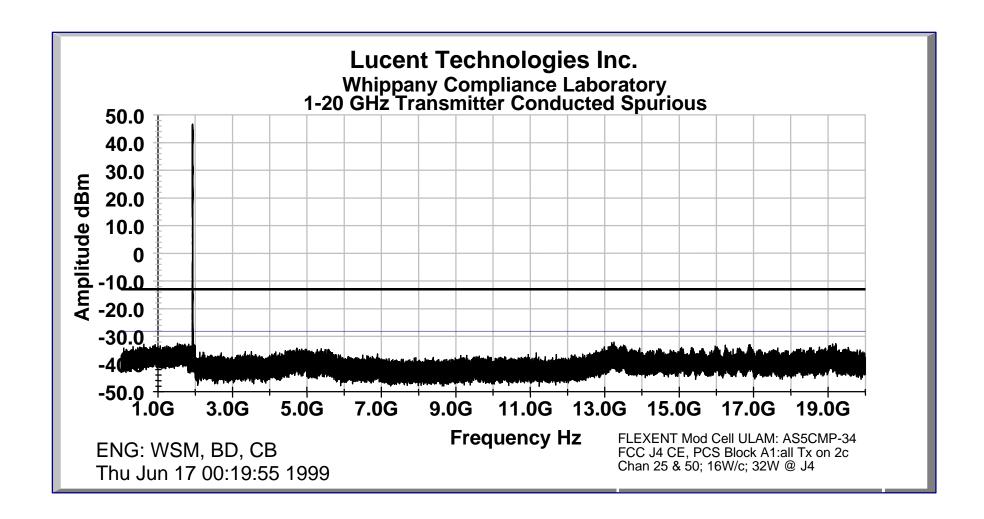

# Conducted Spurious Measurement of Antenna Output Port When Transmitting in PCS Block A1, Two Carrier Configuration

FCC ID: AS5CMP-34

FCC ID: AS5CMP-34