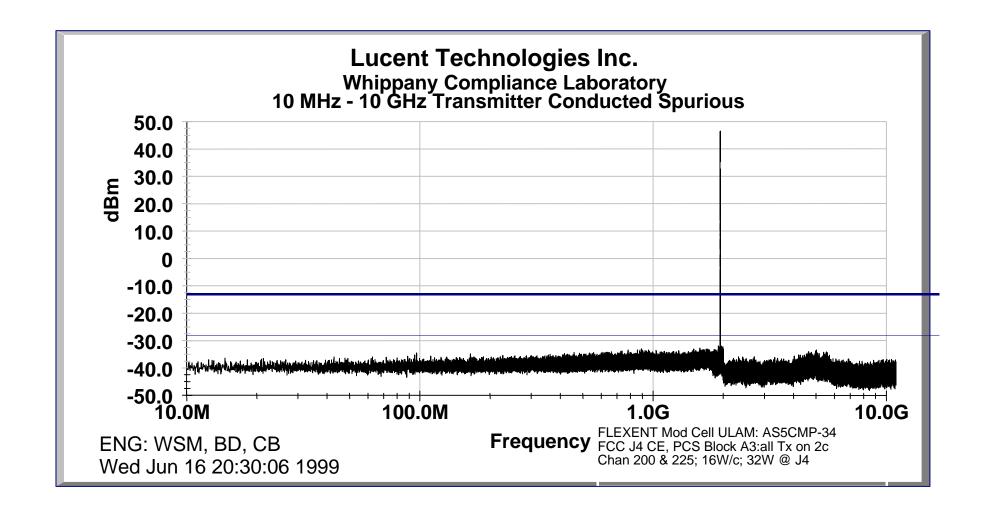

# Conducted Spurious Measurement of Antenna Output Port When Transmitting in PCS Block A3, Two Carrier Configuration