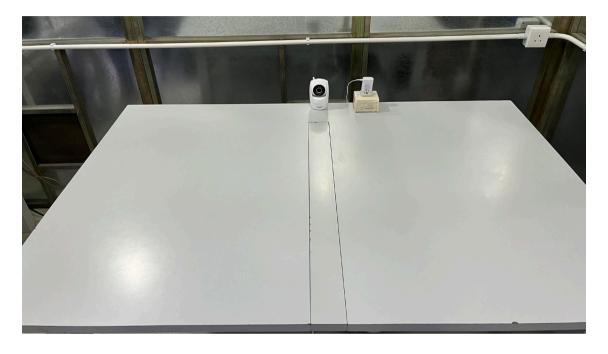

# **Configuration Photographs**

# Radiated Emissions (30MHz - 1GHz)

(Front View)