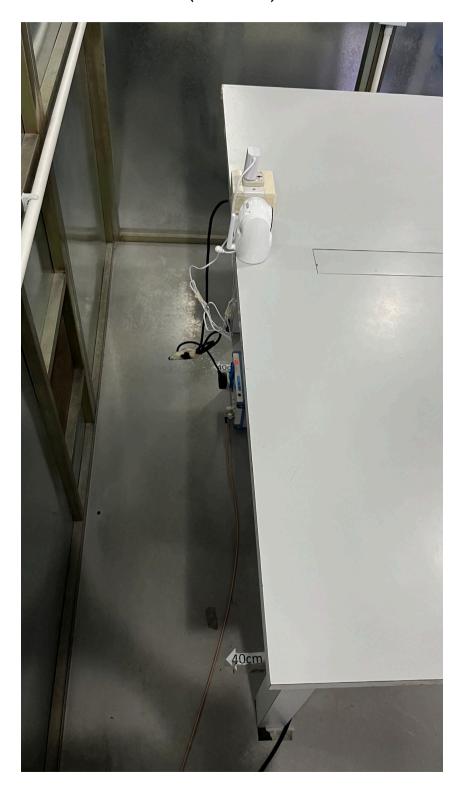

# **Configuration Photographs**

# Radiated Emissions (30MHz - 1GHz)

(Back View)