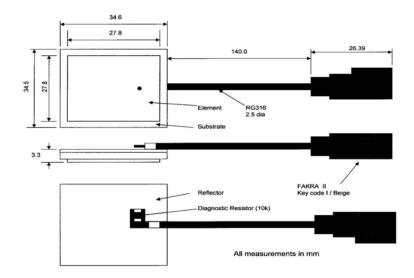

## **Product Specification**

Bluetooth Antenna

Page 1 of 1

**Antenna Type:** The Bluetooth antenna is a patch antenna located on the lower portion of the rear cabin bulkhead of the vehicle.

## Specification of electrical parameters for the Bluetooth antenna

|                               | Min    | Target | Max    |
|-------------------------------|--------|--------|--------|
| Frequency (MHz)               | 2400.0 |        | 2483.5 |
| Power output capability (dBm) | 4      |        |        |
| VSWR                          |        |        | 2.5:1  |
| Impedance (Ohm)               |        | 50     |        |
| Temperature – Storage (°C)    | -40    |        | +85    |
| Temperature – Operation (°C)  | -40    |        | +85    |
| Gain (dBi)                    | 0      |        |        |