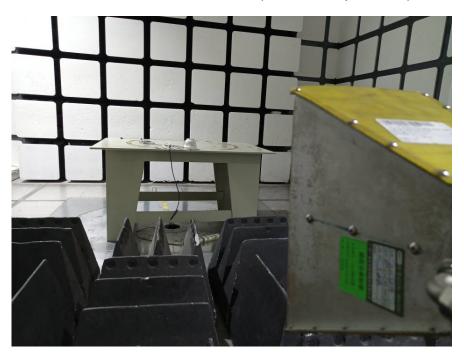

Radiated Emissions – Front View (Above 1 GHz, For adapter)

Radiated Emissions – Rear View (Above 1 GHz, For adapter)

**Radiated Emissions – Front View (Above 1 GHz, For POE)** 

Radiated Emissions – Rear View (Above 1 GHz, For POE)