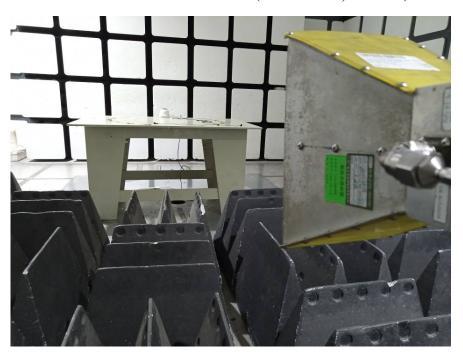

Radiated Emissions – Front View (Above 1 GHz, For adapter)

Radiated Emissions – Rear View (Above 1 GHz, For adapter)

**Radiated Emissions – Front View (Above 1 GHz, For POE)** 

Radiated Emissions – Rear View (Above 1 GHz, For POE)