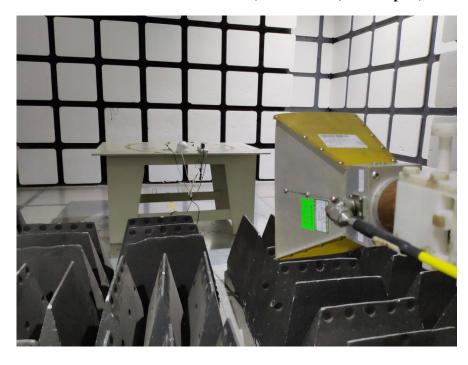

Radiated Emissions – Front View (Above 1 GHz, For adapter)

Radiated Emissions – Rear View (Above 1 GHz, For adapter)

**Radiated Emissions – Front View (Above 1 GHz, For POE)** 

Radiated Emissions – Rear View (Above 1 GHz, For POE)