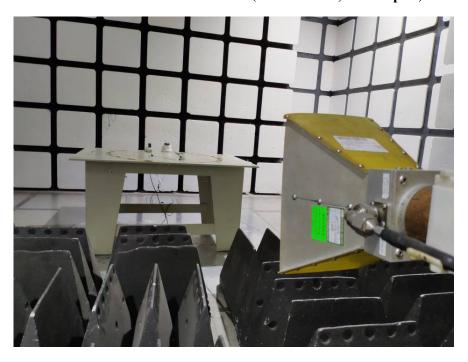

Radiated Emissions – Front View (Above 1 GHz, For adapter)

Radiated Emissions – Rear View (Above 1 GHz, For adapter)

**Radiated Emissions – Front View (Above 1 GHz, For POE)** 

Radiated Emissions – Rear View (Above 1 GHz, For POE)