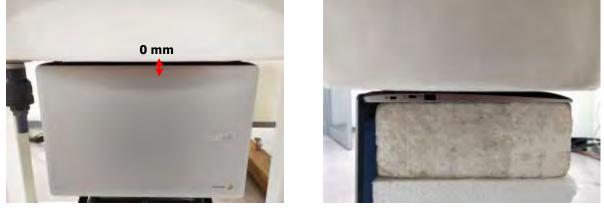

#### Body - distance between flat phantom and EUT is 0 mm

Fig.3 EUT Bottom side to flat phantom

Unless otherwise stated the results shown in this test report refer only to the sample(s) tested and such sample(s) are retained for 90 days only.