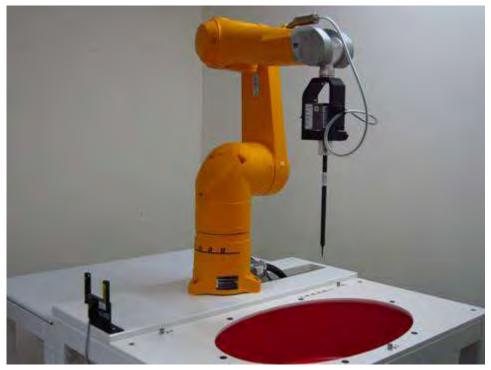

# **Appendix A - Photographs of Test Setup**

Fig.1 Photograph of the SAR measurement system

Unless otherwise stated the results shown in this test report refer only to the sample(s) tested and such sample(s) are retained for 90 days only.