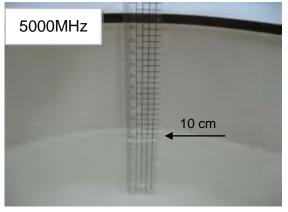

## Photograph of the tissue simulant fluid liquid depth (Head)

Unless otherwise stated the results shown in this test report refer only to the sample(s) tested and such sample(s) are retained for 90 days only.