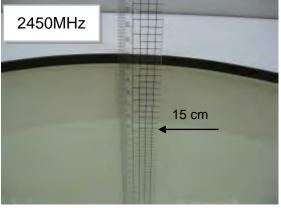

## Photograph of the tissue simulant fluid liquid depth (Head)

Unless otherwise stated the results shown in this test report refer only to the sample(s) tested and such sample(s) are retained for 90 days only.