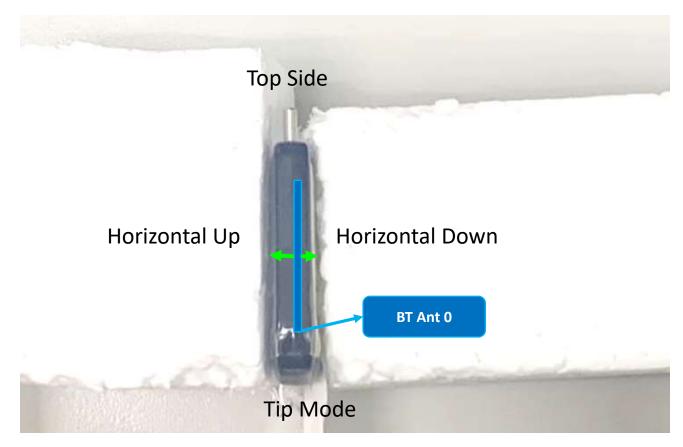

## < Vertical Back View > Dongle

| Antenna  | To Horizontal<br>Up | To Horizontal<br>Down |  |
|----------|---------------------|-----------------------|--|
| Antenna  | (mm)                | (mm)                  |  |
| BT Ant 0 | 0.53                | 0.23                  |  |