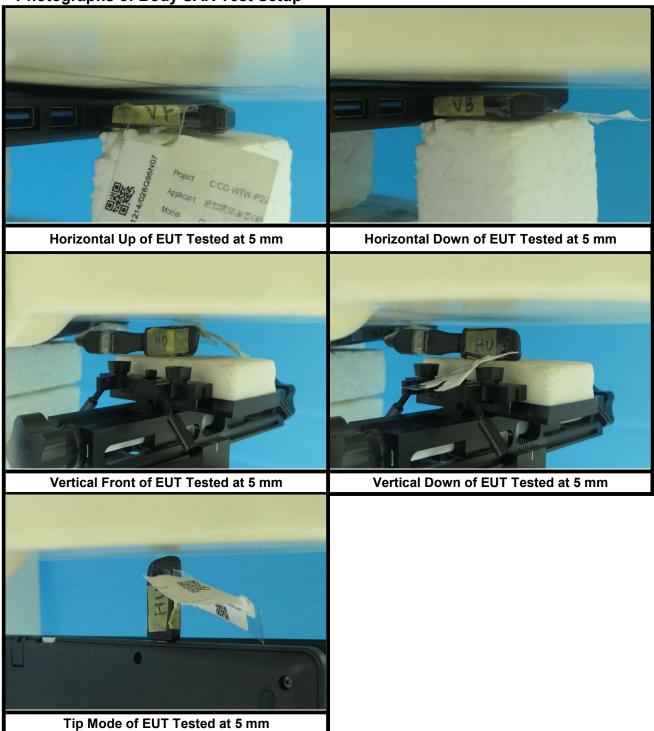

## **Photographs of EUT Setup and Antenna Location**

The photographs of EUT and setup for SAR testing are shown as follows.

Report No.: SFCICG-WTW-P22120491 R1

## <Photographs of Body SAR Test Setup>