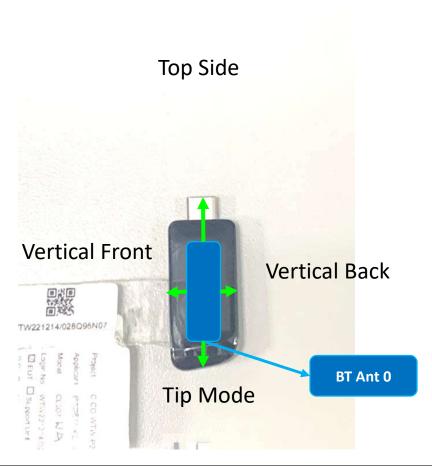

## <Horizontal Up View> Dongle

| Antenna  | To Top Side | To Tip Mode | To Vertical<br>Front | To Vertical Back |
|----------|-------------|-------------|----------------------|------------------|
| Antenna  | (mm) (mm)   | (mm)        | (mm)                 |                  |
| BT Ant 0 | 24.50       | 8.55        | 8.60                 | 8.00             |