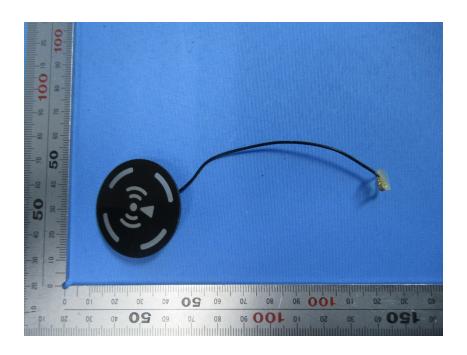

## **Internal Photos**

| Applicant:                  | SmartOS LLC                                  |
|-----------------------------|----------------------------------------------|
| Address of Applicant:       | 100 Technology Drive Trumbull, CT 06511, USA |
| Equipment Under Test (EUT): |                                              |
| Product Name:               | EntryReady Encoder Reader                    |
| Model No.:                  | SE-AE-NE01                                   |