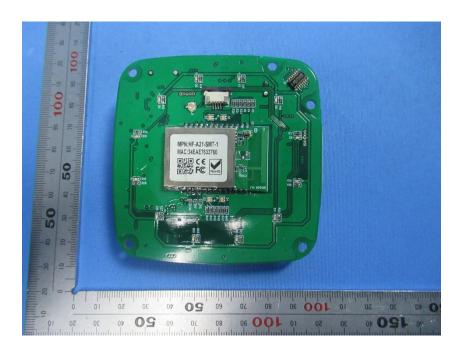

## **Internal Photos**

| Applicant:                  | SmartOS LLC                                  |
|-----------------------------|----------------------------------------------|
| Address of Applicant:       | 100 Technology Drive Trumbull, CT 06511, USA |
| Equipment Under Test (EUT): |                                              |
| Product Name:               | EntryReady Encoder Reader                    |
| Model No.:                  | SE-AE-NE01                                   |