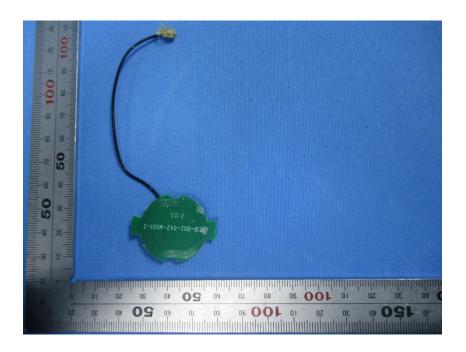

## **Internal Photos**

| Applicant:                  | SmartOS LLC                                  |
|-----------------------------|----------------------------------------------|
| Address of Applicant:       | 100 Technology Drive Trumbull, CT 06511, USA |
| Equipment Under Test (EUT): |                                              |
| Product Name:               | EntryReady Encoder Reader                    |
| Model No.:                  | SE-AE-NE01                                   |