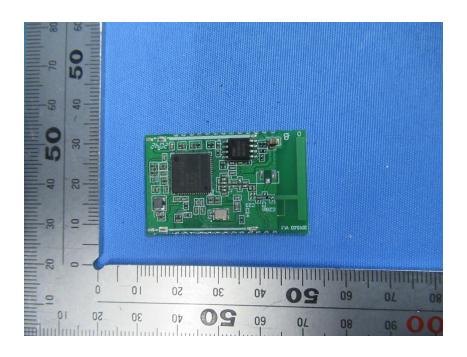

## **Internal Photos**

| Applicant:                  | SmartOS LLC                                  |
|-----------------------------|----------------------------------------------|
| Address of Applicant:       | 100 Technology Drive Trumbull, CT 06511, USA |
| Equipment Under Test (EUT): |                                              |
| Product Name:               | EntryReady Encoder Reader                    |
| Model No.:                  | SE-AE-NE01                                   |