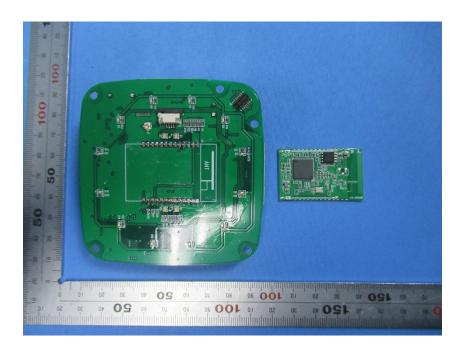

## **Internal Photos**

| Applicant:                  | SmartOS LLC                                  |
|-----------------------------|----------------------------------------------|
| Address of Applicant:       | 100 Technology Drive Trumbull, CT 06511, USA |
| Equipment Under Test (EUT): |                                              |
| Product Name:               | EntryReady Encoder Reader                    |
| Model No.:                  | SE-AE-NE01                                   |