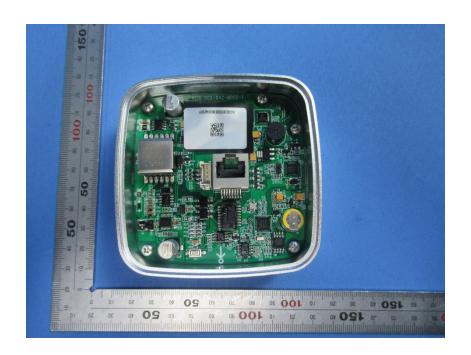

## **Internal Photos**

| Applicant:                  | SmartOS LLC                                  |
|-----------------------------|----------------------------------------------|
| Address of Applicant:       | 100 Technology Drive Trumbull, CT 06511, USA |
| Equipment Under Test (EUT): |                                              |
| Product Name:               | EntryReady Encoder Reader                    |
| Model No.:                  | SE-AE-NE01                                   |