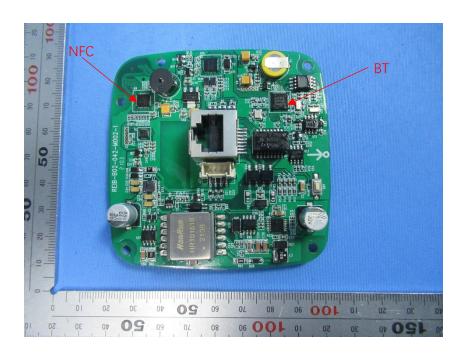

## **Internal Photos**

| Applicant:                  | SmartOS LLC                                  |
|-----------------------------|----------------------------------------------|
| Address of Applicant:       | 100 Technology Drive Trumbull, CT 06511, USA |
| Equipment Under Test (EUT): |                                              |
| Product Name:               | EntryReady Encoder Reader                    |
| Model No.:                  | SE-AE-NE01                                   |