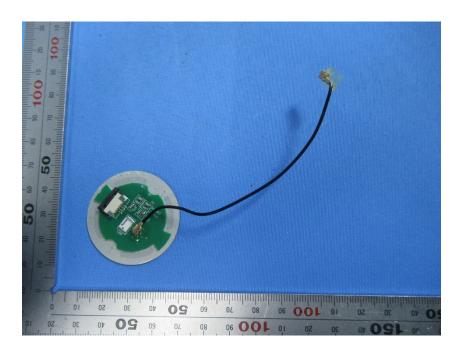

## **Internal Photos**

| Applicant:                  | SmartOS LLC                                  |
|-----------------------------|----------------------------------------------|
| Address of Applicant:       | 100 Technology Drive Trumbull, CT 06511, USA |
| Equipment Under Test (EUT): |                                              |
| Product Name:               | EntryReady Encoder Reader                    |
| Model No.:                  | SE-AE-NE01                                   |