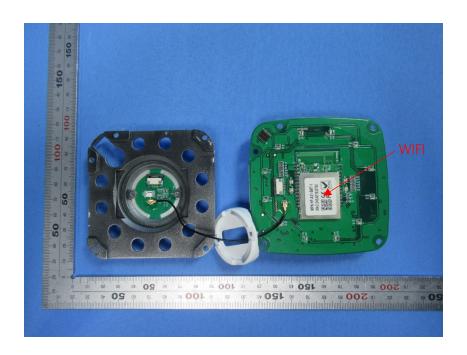

## **Internal Photos**

| Applicant:                  | SmartOS LLC                                  |
|-----------------------------|----------------------------------------------|
| Address of Applicant:       | 100 Technology Drive Trumbull, CT 06511, USA |
| Equipment Under Test (EUT): |                                              |
| Product Name:               | EntryReady Encoder Reader                    |
| Model No.:                  | SE-AE-NE01                                   |