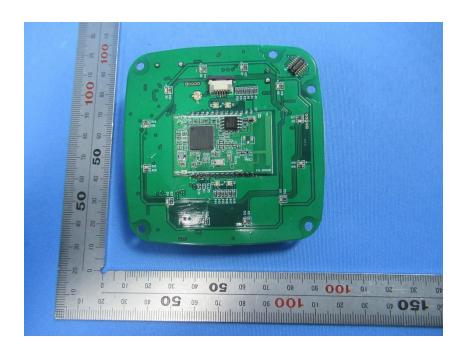

## **Internal Photos**

| Applicant:                  | SmartOS LLC                                  |
|-----------------------------|----------------------------------------------|
| Address of Applicant:       | 100 Technology Drive Trumbull, CT 06511, USA |
| Equipment Under Test (EUT): |                                              |
| Product Name:               | EntryReady Encoder Reader                    |
| Model No.:                  | SE-AE-NE01                                   |