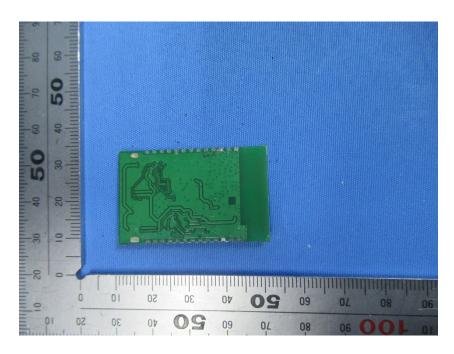

## **Internal Photos**

| Applicant:                  | SmartOS LLC                                  |
|-----------------------------|----------------------------------------------|
| Address of Applicant:       | 100 Technology Drive Trumbull, CT 06511, USA |
| Equipment Under Test (EUT): |                                              |
| Product Name:               | EntryReady Encoder Reader                    |
| Model No.:                  | SE-AE-NE01                                   |