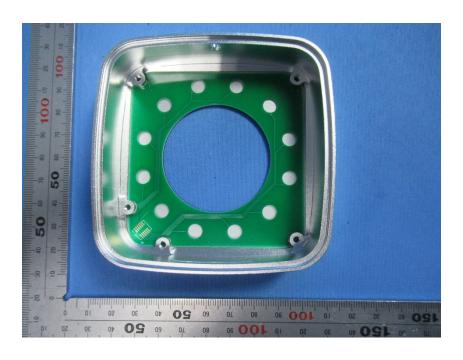

## **Internal Photos**

| Applicant:                  | SmartOS LLC                                  |
|-----------------------------|----------------------------------------------|
| Address of Applicant:       | 100 Technology Drive Trumbull, CT 06511, USA |
| Equipment Under Test (EUT): |                                              |
| Product Name:               | EntryReady Encoder Reader                    |
| Model No.:                  | SE-AE-NE01                                   |