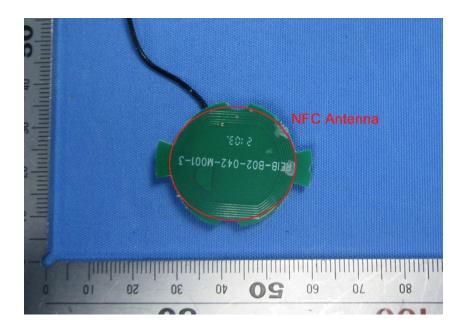

## **Internal Photos**

| Applicant:                  | SmartOS LLC                                  |
|-----------------------------|----------------------------------------------|
| Address of Applicant:       | 100 Technology Drive Trumbull, CT 06511, USA |
| Equipment Under Test (EUT): |                                              |
| Product Name:               | EntryReady Encoder Reader                    |
| Model No.:                  | SE-AE-NE01                                   |