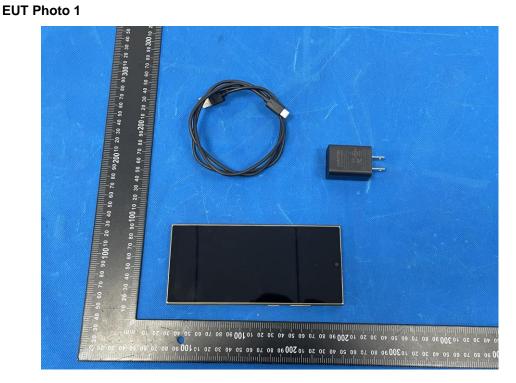

## 15. Antenna Requirement

## 15.1 Limit

15.203 requirement: For intentional device, according to 15.203: an intentional radiator shall be designed to ensure that no antenna other than that furnished by the responsible party shall be used with the device.

## 15.2 Test Result

The EUT antenna is Internal antenna (antenna gain: 0.71 dBi ). It comply with the standard requirement.



No.: BCTC/RF-EMC-005 Page: 143 of 147 / / / Eq



#### \_\_\_\_\_

16. EUT Photographs



### **EUT Photo 2**



NOTE: Appendix-Photographs Of EUT Constructional Details.

No.: BCTC/RF-EMC-005 Page: 144 of 147 / / / Edition: B<sub>1</sub>2



# 17. EUT Test Setup Photographs

# **Conducted Measurement Photo**



### **Radiated Measurement Photos**



No.: BCTC/RF-EMC-005 Page: 145 of 147 / / / Edition: B2







No.: BCTC/RF-EMC-005 Page: 146 of 1



### **STATEMENT**

- 1. The equipment lists are traceable to the national reference standards.
- 2. The test report can not be partially copied unless prior written approval is issued from our lab.
- 3. The test report is invalid without the "special seal for inspection and testing".
- 4. The test report is invalid without the signature of the approver.
- 5. The test process and test result is only related to the Unit Under Test.