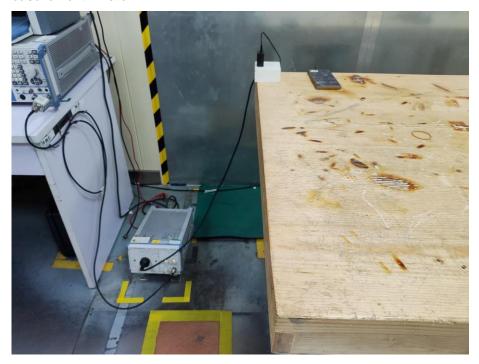

## 15. Antenna Requirement

## 15.1 Limit

15.203 requirement: For intentional device, according to 15.203: an intentional radiator shall be designed to ensure that no antenna other than that furnished by the responsible party shall be used with the device.

## 15.2 Test Result

The EUT antenna is Internal antenna (antenna gain: 0.71 dBi ). It comply with the standard requirement.



No.: BCTC/RF-EMC-005 Page: 143 of 147 / / / Eq



#### \_\_\_\_\_

16. EUT Photographs



### **EUT Photo 2**



NOTE: Appendix-Photographs Of EUT Constructional Details.

No.: BCTC/RF-EMC-005 Page: 144 of 147 / / / Edition: B<sub>1</sub>2



# 17. EUT Test Setup Photographs

# **Conducted Measurement Photo**



### **Radiated Measurement Photos**



No.: BCTC/RF-EMC-005 Page: 145 of 147 / / / Edition: B2







No.: BCTC/RF-EMC-005 Page: 146 of 1



### **STATEMENT**

- 1. The equipment lists are traceable to the national reference standards.
- 2. The test report can not be partially copied unless prior written approval is issued from our lab.
- 3. The test report is invalid without the "special seal for inspection and testing".
- 4. The test report is invalid without the signature of the approver.
- 5. The test process and test result is only related to the Unit Under Test.
- 6. Sample information is provided by the client and the laboratory is not responsible for its authenticity.
- 7. The quality system of our laboratory is in accordance with ISO/IEC17025.
- 8. If there is any objection to t