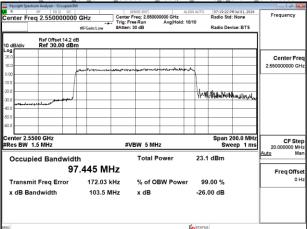

SGS Taiwan Ltd.

Page: 74 of 256

Band41\_100MHz\_CP\_OFDM\_SCS30kHz\_256QAM\_RB273\_0\_Chain1\_CH518598

### Band41 100MHz CP OFDM SCS30kHz 256QAM RB273 0 Chain1 CH528000

Band77-Part27\_20MHz\_CP\_OFDM\_SCS30kHz\_QPSK\_RB51\_0\_Chain0\_CH630668

Band77-Part27\_20MHz\_CP\_OFDM\_SCS30kHz\_QPSK\_RB51\_0\_Chain0\_CH633334