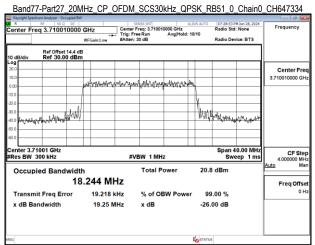

### Band41 100MHz CP OFDM SCS30kHz 256QAM RB273 0 Chain1 CH528000

Band77-Part27\_20MHz\_CP\_OFDM\_SCS30kHz\_QPSK\_RB51\_0\_Chain0\_CH630668

Band77-Part27\_20MHz\_CP\_OFDM\_SCS30kHz\_QPSK\_RB51\_0\_Chain0\_CH633334