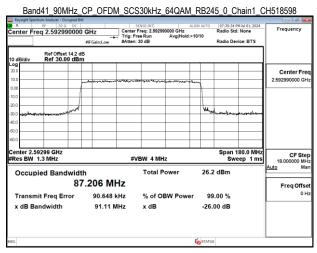

Band41 90MHz CP OFDM SCS30kHz 16QAM RB245 0 Chain1 CH528996

Band41\_90MHz\_CP\_OFDM\_SCS30kHz\_64QAM\_RB245\_0\_Chain0\_CH508200

Band41\_90MHz\_CP\_OFDM\_SCS30kHz\_64QAM\_RB245\_0\_Chain0\_CH509004

Unless otherwise stated the results shown in this test report refer only to the sample(s) tested and such sample(s) are retained for 90 days only.