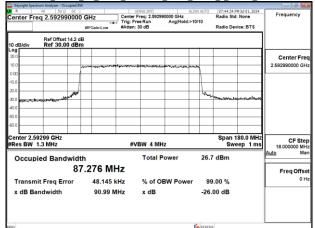

Band41 90MHz CP OFDM SCS30kHz 16QAM RB245 0 Chain1 CH528996

Band41\_90MHz\_CP\_OFDM\_SCS30kHz\_64QAM\_RB245\_0\_Chain0\_CH508200

Band41\_90MHz\_CP\_OFDM\_SCS30kHz\_64QAM\_RB245\_0\_Chain0\_CH509004

Unless otherwise stated the results shown in this test report refer only to the sample(s) tested and such sample(s) are retained for 90 days only.

SGS Taiwan Ltd.

x dB Bandwidth

90.98 MHz

Report No.: TERF2405001540E2

Page: 67 of 256

x dB

-26.00 dB

Unless otherwise stated the results shown in this test report refer only to the sample(s) tested and such sample(s) are retained for 90 days only. 除非另有說明,此報告結果僅對測試之樣品負責,同時此樣品僅保留90天。本報告未經本公司書面許可,不可部份複製。
This document is issued by the Company subject to its General Conditions of Service printed overleaf, available on request or accessible at <a href="http://www.sgs.com.tw/Terms-and-Conditions">http://www.sgs.com.tw/Terms-and-Conditions</a> and for electronic format