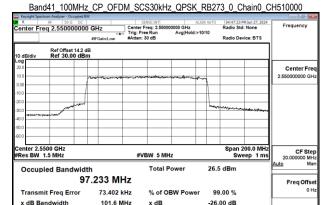

### Band41 100MHz CP OFDM SCS30kHz 16QAM RB273 0 Chain1 CH510000

Band41\_100MHz\_CP\_OFDM\_SCS30kHz\_16QAM\_RB273\_0\_Chain1\_CH518598

Band41\_100MHz\_CP\_OFDM\_SCS30kHz\_16QAM\_RB273\_0\_Chain1\_CH528000