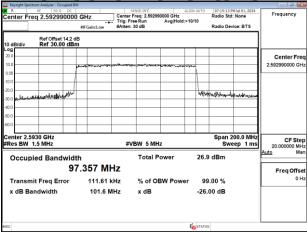

document does not exonerate parties to a transaction from exercising all their rights and obligations under the transaction documents. This document cannot be reproduced except in full, without prior written approval of the Company. Any unauthorized alteration, forgery or falsification of the content or appearance of this document is unlawful and offenders may be prosecuted to the fullest extent of the law

SGS Taiwan Ltd.



Transmit Freg Error

x dB Bandwidth

Report No.: TERF2405001540E2

Page: 71 of 256



% of OBW Power

99.00 %

-26.00 dB



x dB

30.976 kHz

101.5 MHz



# Band41\_100MHz\_CP\_OFDM\_SCS30kHz\_16QAM\_RB273\_0\_Chain1\_CH509202



### Band41 100MHz CP OFDM SCS30kHz 16QAM RB273 0 Chain1 CH510000



Band41\_100MHz\_CP\_OFDM\_SCS30kHz\_16QAM\_RB273\_0\_Chain1\_CH518598



Band41\_100MHz\_CP\_OFDM\_SCS30kHz\_16QAM\_RB273\_0\_Chain1\_CH528000



Unless otherwise stated the results shown in this test report refer only to the sample(s) tested and such sample(s) are retained for 90 days only.

除非另有說明,此報告結果僅對測試之樣品負責,同時此樣品僅保留90天。本報告未經本公司書面許可,不可部份複製。
This document is issued by the Company subject to its General Conditions of Service printed overleaf, available on request or accessible at <a href="http://www.sgs.com.tw/Terms-and-Conditions">http://www.sgs.com.tw/Terms-and-Conditions</a> and for electronic format documents, subject to Terms and Conditions for Electronic Documents at <a href="http://www.sgs.com.tw/Terms-and-Conditions">http://www.sgs.com.tw/Terms-and-Conditions</a>. Attention is drawn to the limitation of liability, indemnification and jurisdiction