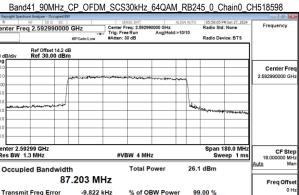

Page: 65 of 256

Band41\_90MHz\_CP\_OFDM\_SCS30kHz\_16QAM\_RB245\_0\_Chain0\_CH508200

Band41 90MHz CP OFDM SCS30kHz 16QAM RB245 0 Chain0 CH509004

Band41\_90MHz\_CP\_OFDM\_SCS30kHz\_16QAM\_RB245\_0\_Chain0\_CH518598