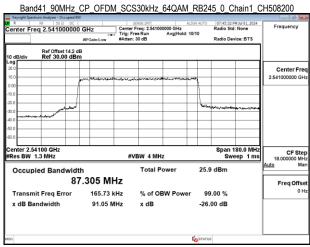

Page: 65 of 256

Band41\_90MHz\_CP\_OFDM\_SCS30kHz\_16QAM\_RB245\_0\_Chain0\_CH508200

Band41 90MHz CP OFDM SCS30kHz 16QAM RB245 0 Chain0 CH509004

Band41\_90MHz\_CP\_OFDM\_SCS30kHz\_16QAM\_RB245\_0\_Chain0\_CH518598