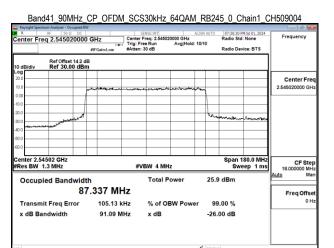

Band41 90MHz CP OFDM SCS30kHz 16QAM RB245 0 Chain1 CH528996

Band41\_90MHz\_CP\_OFDM\_SCS30kHz\_64QAM\_RB245\_0\_Chain0\_CH508200

Band41\_90MHz\_CP\_OFDM\_SCS30kHz\_64QAM\_RB245\_0\_Chain0\_CH509004

Unless otherwise stated the results shown in this test report refer only to the sample(s) tested and such sample(s) are retained for 90 days only.