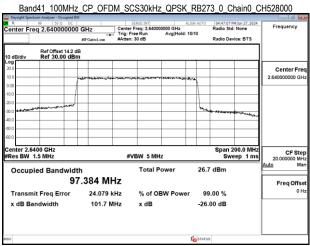

### Band41 100MHz CP OFDM SCS30kHz 16QAM RB273 0 Chain1 CH510000

Band41\_100MHz\_CP\_OFDM\_SCS30kHz\_16QAM\_RB273\_0\_Chain1\_CH518598

Band41\_100MHz\_CP\_OFDM\_SCS30kHz\_16QAM\_RB273\_0\_Chain1\_CH528000