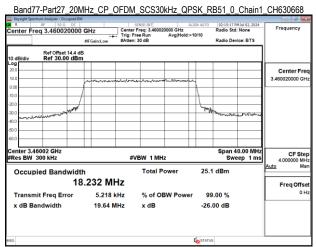

### Band41 100MHz CP OFDM SCS30kHz 256QAM RB273 0 Chain1 CH528000

Band77-Part27\_20MHz\_CP\_OFDM\_SCS30kHz\_QPSK\_RB51\_0\_Chain0\_CH630668

Band77-Part27\_20MHz\_CP\_OFDM\_SCS30kHz\_QPSK\_RB51\_0\_Chain0\_CH633334