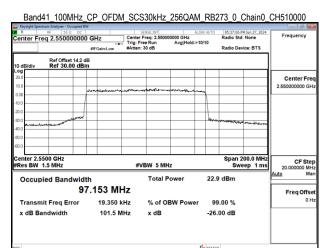

# Band41\_100MHz\_CP\_OFDM\_SCS30kHz\_16QAM\_RB273\_0\_Chain1\_CH509202

### Band41 100MHz CP OFDM SCS30kHz 16QAM RB273 0 Chain1 CH510000

Band41\_100MHz\_CP\_OFDM\_SCS30kHz\_16QAM\_RB273\_0\_Chain1\_CH518598

Band41\_100MHz\_CP\_OFDM\_SCS30kHz\_16QAM\_RB273\_0\_Chain1\_CH528000