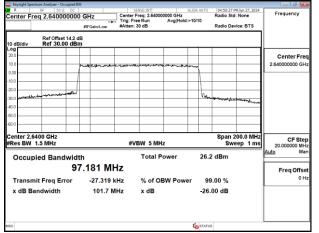

SGS Taiwan Ltd.

Transmit Freg Error

x dB Bandwidth

Report No.: TERF2405001540E2

Page: 71 of 256

% of OBW Power

99.00 %

-26.00 dB

x dB

30.976 kHz

101.5 MHz

# Band41\_100MHz\_CP\_OFDM\_SCS30kHz\_16QAM\_RB273\_0\_Chain1\_CH509202