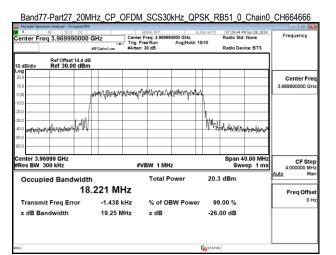

### Band41 100MHz CP OFDM SCS30kHz 256QAM RB273 0 Chain1 CH528000

Band77-Part27\_20MHz\_CP\_OFDM\_SCS30kHz\_QPSK\_RB51\_0\_Chain0\_CH630668

Band77-Part27\_20MHz\_CP\_OFDM\_SCS30kHz\_QPSK\_RB51\_0\_Chain0\_CH633334