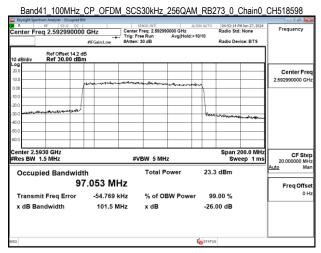

### Band41 100MHz CP OFDM SCS30kHz 16QAM RB273 0 Chain1 CH510000

Band41\_100MHz\_CP\_OFDM\_SCS30kHz\_16QAM\_RB273\_0\_Chain1\_CH518598

Band41\_100MHz\_CP\_OFDM\_SCS30kHz\_16QAM\_RB273\_0\_Chain1\_CH528000