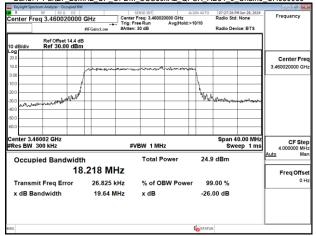

# Band41\_100MHz\_CP\_OFDM\_SCS30kHz\_16QAM\_RB273\_0\_Chain1\_CH509202

### Band41 100MHz CP OFDM SCS30kHz 16QAM RB273 0 Chain1 CH510000

Band41\_100MHz\_CP\_OFDM\_SCS30kHz\_16QAM\_RB273\_0\_Chain1\_CH518598

Band41\_100MHz\_CP\_OFDM\_SCS30kHz\_16QAM\_RB273\_0\_Chain1\_CH528000