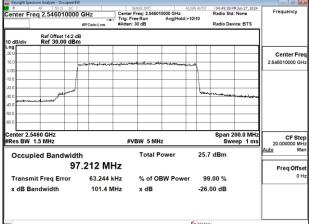

### Band41 100MHz CP OFDM SCS30kHz 16QAM RB273 0 Chain1 CH510000

Band41\_100MHz\_CP\_OFDM\_SCS30kHz\_16QAM\_RB273\_0\_Chain1\_CH518598

Band41\_100MHz\_CP\_OFDM\_SCS30kHz\_16QAM\_RB273\_0\_Chain1\_CH528000