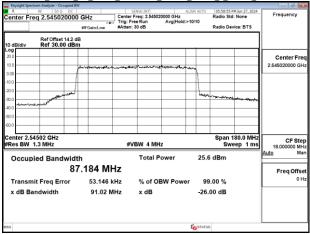

Band41 90MHz CP OFDM SCS30kHz 16QAM RB245 0 Chain1 CH528996

Band41\_90MHz\_CP\_OFDM\_SCS30kHz\_64QAM\_RB245\_0\_Chain0\_CH508200

Band41\_90MHz\_CP\_OFDM\_SCS30kHz\_64QAM\_RB245\_0\_Chain0\_CH509004

Unless otherwise stated the results shown in this test report refer only to the sample(s) tested and such sample(s) are retained for 90 days only.