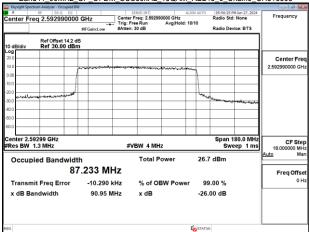

Page: 65 of 256

Band41\_90MHz\_CP\_OFDM\_SCS30kHz\_16QAM\_RB245\_0\_Chain0\_CH508200

Band41 90MHz CP OFDM SCS30kHz 16QAM RB245 0 Chain0 CH509004

Band41\_90MHz\_CP\_OFDM\_SCS30kHz\_16QAM\_RB245\_0\_Chain0\_CH518598