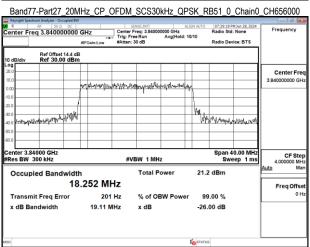

### Band41 100MHz CP OFDM SCS30kHz 256QAM RB273 0 Chain1 CH528000

Band77-Part27\_20MHz\_CP\_OFDM\_SCS30kHz\_QPSK\_RB51\_0\_Chain0\_CH630668

Band77-Part27\_20MHz\_CP\_OFDM\_SCS30kHz\_QPSK\_RB51\_0\_Chain0\_CH633334