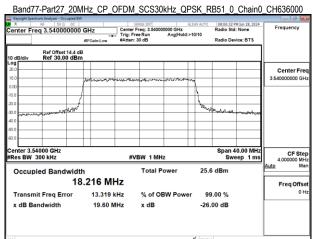

### Band41 100MHz CP OFDM SCS30kHz 256QAM RB273 0 Chain1 CH528000

Band77-Part27\_20MHz\_CP\_OFDM\_SCS30kHz\_QPSK\_RB51\_0\_Chain0\_CH630668

Band77-Part27\_20MHz\_CP\_OFDM\_SCS30kHz\_QPSK\_RB51\_0\_Chain0\_CH633334