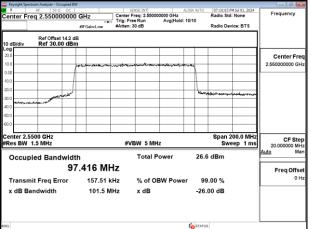

ions, if any. The Company's sole responsibility is to its Client and this document does not exonerate parties to a transaction from exercising all their rights and obligations under the transaction documents. This document cannot be reproduced except in full, without prior written approval of the Company. Any unauthorized alteration, forgery or falsification of the content or appearance of this document is unlawful and offenders may be prosecuted to the fullest extent of the law

SGS Taiwan Ltd.



Transmit Freg Error

x dB Bandwidth

Report No.: TERF2405001540E2

Page: 71 of 256



% of OBW Power

99.00 %

-26.00 dB



x dB

30.976 kHz

101.5 MHz



# Band41\_100MHz\_CP\_OFDM\_SCS30kHz\_16QAM\_RB273\_0\_Chain1\_CH509202



### Band41 100MHz CP OFDM SCS30kHz 16QAM RB273 0 Chain1 CH510000



Band41\_100MHz\_CP\_OFDM\_SCS30kHz\_16QAM\_RB273\_0\_Chain1\_CH518598



Band41\_100MHz\_CP\_OFDM\_SCS30kHz\_16QAM\_RB273\_0\_Chain1\_CH528000



Unless otherwise stated the results shown in this test report refer only to the sample(s) tested and such sample(s) are retained for 90 days only.

除非另有說明,此報告結果僅對測試之樣品負責,同時此樣品僅保留90天。本報告未經本公司書面許可,不可部份複製。
This document is issued by the Company subject to its General Conditions of Service printed overleaf, available on request or accessible at <a href="http://www.sgs.com.tw/Terms-and-Conditions">http://www.sgs.com.tw/Terms-and-Conditions</a> and for electronic format documents, subject to Terms and Conditions for Electronic Documents at <a href="http://www.sgs.com.tw/Terms-and-Conditions">http://www.sgs.com.tw/Terms-and-Conditions</a>. Attention i