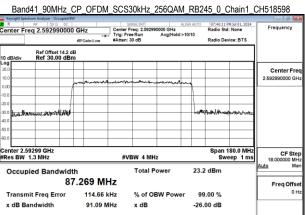

Band41 90MHz CP OFDM SCS30kHz 16QAM RB245 0 Chain1 CH528996

Band41\_90MHz\_CP\_OFDM\_SCS30kHz\_64QAM\_RB245\_0\_Chain0\_CH508200

Band41\_90MHz\_CP\_OFDM\_SCS30kHz\_64QAM\_RB245\_0\_Chain0\_CH509004

Unless otherwise stated the results shown in this test report refer only to the sample(s) tested and such sample(s) are retained for 90 days only.

SGS Taiwan Ltd.

x dB Bandwidth

90.98 MHz

Report No.: TERF2405001540E2

Page: 67 of 256

x dB

-26.00 dB

Unless otherwise stated the results shown in this test report refer only to the sample(s) tested and such sample(s) are retained for 90 days only. 除非另有說明,此報告結果僅對測試之樣品負責,同時此樣品僅保留90天。本報告未經本公司書面許可,不可部份複製。
This document is issued by the Company subject to its General Conditions of Service printed overleaf, available on request or accessible at <a href="http://www.sgs.com.tw/Terms-and-Conditions">http://www.sgs.com.tw/Terms-and-Conditions</a> and for electronic format