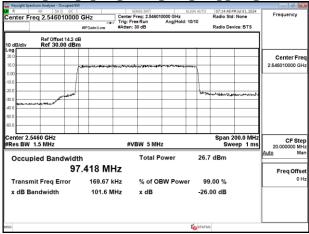

of its intervention only and within the limits of Client's instructions, if any. The Company's sole responsibility is to its Client and this document does not exonerate parties to a transaction from exercising all their rights and obligations under the transaction documents. This document cannot be reproduced except in full, without prior written approval of the Company. Any unauthorized alteration, forgery or falsification of the content or appearance of this document is unlawful and offenders may be prosecuted to the fullest extent of the law

SGS Taiwan Ltd.



Transmit Freg Error

x dB Bandwidth

Report No.: TERF2405001540E2

Page: 71 of 256



% of OBW Power

99.00 %

-26.00 dB



x dB

30.976 kHz

101.5 MHz



# Band41\_100MHz\_CP\_OFDM\_SCS30kHz\_16QAM\_RB273\_0\_Chain1\_CH509202



### Band41 100MHz CP OFDM SCS30kHz 16QAM RB273 0 Chain1 CH510000



Band41\_100MHz\_CP\_OFDM\_SCS30kHz\_16QAM\_RB273\_0\_Chain1\_CH518598



Band41\_100MHz\_CP\_OFDM\_SCS30kHz\_16QAM\_RB273\_0\_Chain1\_CH528000



Unless otherwise stated the results shown in this test report refer only to the sample(s) tested and such sample(s) are retained for 90 days only.

除非另有說明,此報告結果僅對測試之樣品負責,同時此樣品僅保留90天。本報告未經本公司書面許可,不可部份複製。
This document is issued by the Company subject to its General Conditions of Service printed overleaf, available on request or accessible at <a href="http://www.sgs.com.tw/Terms-and-Conditions">http://www.sgs.com.tw/Terms-and-Conditions</a> and for electronic format documents, subject to Terms and Conditions for Electronic Documents at <a href="http://www.sgs.com.tw/Terms-and-Con