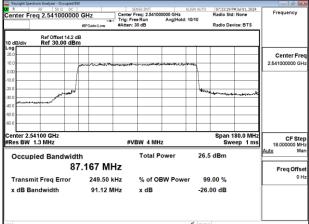

Band41 90MHz CP OFDM SCS30kHz 16QAM RB245 0 Chain1 CH528996

Band41\_90MHz\_CP\_OFDM\_SCS30kHz\_64QAM\_RB245\_0\_Chain0\_CH508200

Band41\_90MHz\_CP\_OFDM\_SCS30kHz\_64QAM\_RB245\_0\_Chain0\_CH509004

Unless otherwise stated the results shown in this test report refer only to the sample(s) tested and such sample(s) are retained for 90 days only.