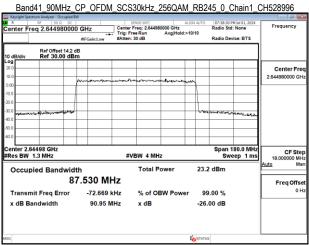

### Band41\_90MHz\_CP\_OFDM\_SCS30kHz\_256QAM\_RB245\_0\_Chain0\_CH528996

# Band41\_90MHz\_CP\_OFDM\_SCS30kHz\_256QAM\_RB245\_0\_Chain1\_CH508200

Band41\_90MHz\_CP\_OFDM\_SCS30kHz\_256QAM\_RB245\_0\_Chain1\_CH509004

Unless otherwise stated the results shown in this test report refer only to the sample(s) tested and such sample(s) are retained for 90 days only. 除业只有约明,此程生处用度影响经少锋中乌害,同时此类早度原列的主,大型企业等等。