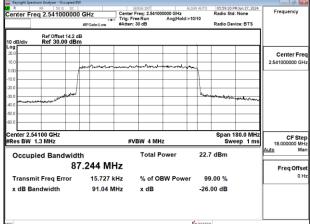

Band41 90MHz CP OFDM SCS30kHz 16QAM RB245 0 Chain1 CH528996

Band41\_90MHz\_CP\_OFDM\_SCS30kHz\_64QAM\_RB245\_0\_Chain0\_CH508200

Band41\_90MHz\_CP\_OFDM\_SCS30kHz\_64QAM\_RB245\_0\_Chain0\_CH509004

Unless otherwise stated the results shown in this test report refer only to the sample(s) tested and such sample(s) are retained for 90 days only.