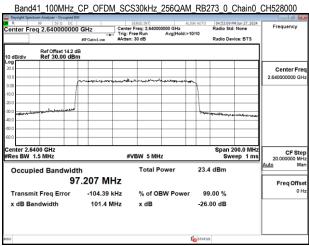

### Band41 100MHz CP OFDM SCS30kHz 16QAM RB273 0 Chain1 CH510000

Band41\_100MHz\_CP\_OFDM\_SCS30kHz\_16QAM\_RB273\_0\_Chain1\_CH518598

Band41\_100MHz\_CP\_OFDM\_SCS30kHz\_16QAM\_RB273\_0\_Chain1\_CH528000