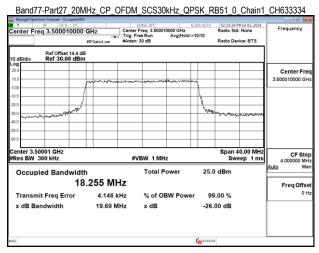

### Band41 100MHz CP OFDM SCS30kHz 256QAM RB273 0 Chain1 CH528000

Band77-Part27\_20MHz\_CP\_OFDM\_SCS30kHz\_QPSK\_RB51\_0\_Chain0\_CH630668

Band77-Part27\_20MHz\_CP\_OFDM\_SCS30kHz\_QPSK\_RB51\_0\_Chain0\_CH633334