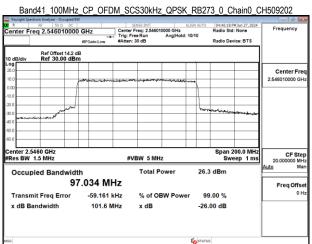

# Band41\_100MHz\_CP\_OFDM\_SCS30kHz\_16QAM\_RB273\_0\_Chain1\_CH509202

### Band41 100MHz CP OFDM SCS30kHz 16QAM RB273 0 Chain1 CH510000

Band41\_100MHz\_CP\_OFDM\_SCS30kHz\_16QAM\_RB273\_0\_Chain1\_CH518598

Band41\_100MHz\_CP\_OFDM\_SCS30kHz\_16QAM\_RB273\_0\_Chain1\_CH528000

SGS Taiwan Ltd.

Transmit Freg Error

x dB Bandwidth

Report No.: TERF2405001540E2

Page: 71 of 256

% of OBW Power

99.00 %

-26.00 dB

x dB

30.976 kHz

101.5 MHz