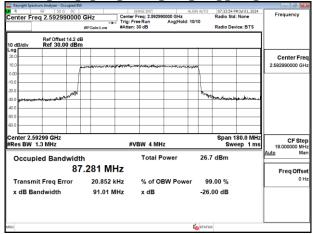

Page: 65 of 256

Band41\_90MHz\_CP\_OFDM\_SCS30kHz\_16QAM\_RB245\_0\_Chain0\_CH508200

Band41 90MHz CP OFDM SCS30kHz 16QAM RB245 0 Chain0 CH509004

Band41\_90MHz\_CP\_OFDM\_SCS30kHz\_16QAM\_RB245\_0\_Chain0\_CH518598