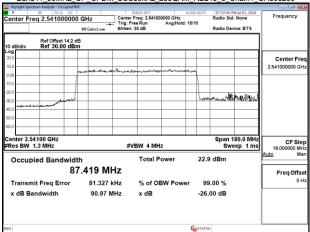

SGS Taiwan Ltd.

x dB Bandwidth

90.98 MHz

Report No.: TERF2405001540E2

Page: 67 of 256

x dB

-26.00 dB

Unless otherwise stated the results shown in this test report refer only to the sample(s) tested and such sample(s) are retained for 90 days only. 除非另有說明,此報告結果僅對測試之樣品負責,同時此樣品僅保留90天。本報告未經本公司書面許可,不可部份複製。
This document is issued by the Company subject to its General Conditions of Service printed overleaf, available on request or accessible at <a href="http://www.sgs.com.tw/Terms-and-Conditions">http://www.sgs.com.tw/Terms-and-Conditions</a> and for electronic format