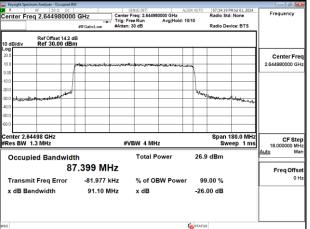

Band41 90MHz CP OFDM SCS30kHz 16QAM RB245 0 Chain1 CH528996

Band41\_90MHz\_CP\_OFDM\_SCS30kHz\_64QAM\_RB245\_0\_Chain0\_CH508200

Band41\_90MHz\_CP\_OFDM\_SCS30kHz\_64QAM\_RB245\_0\_Chain0\_CH509004

Unless otherwise stated the results shown in this test report refer only to the sample(s) tested and such sample(s) are retained for 90 days only.