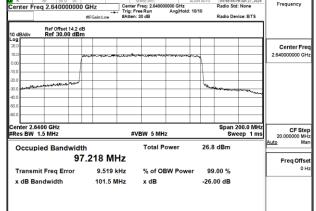

at information contained hereon reflects the Company's findings at the time of its intervention only and within the limits of Client's instructions, if any. The Company's sole responsibility is to its Client and this document does not exonerate parties to a transaction from exercising all their rights and obligations under the transaction documents. This document cannot be reproduced except in full, without prior written approval of the Company. Any unauthorized alteration, forgery or falsification of the content or appearance of this document is unlawful and offenders may be prosecuted to the fullest extent of the law

SGS Taiwan Ltd.



Transmit Freg Error

x dB Bandwidth

Report No.: TERF2405001540E2

Page: 71 of 256



% of OBW Power

99.00 %

-26.00 dB



x dB

30.976 kHz

101.5 MHz



# Band41\_100MHz\_CP\_OFDM\_SCS30kHz\_16QAM\_RB273\_0\_Chain1\_CH509202



### Band41 100MHz CP OFDM SCS30kHz 16QAM RB273 0 Chain1 CH510000



Band41\_100MHz\_CP\_OFDM\_SCS30kHz\_16QAM\_RB273\_0\_Chain1\_CH518598



Band41\_100MHz\_CP\_OFDM\_SCS30kHz\_16QAM\_RB273\_0\_Chain1\_CH528000



Unless otherwise stated the results shown in this test report refer only to the sample(s) tested and such sample(s) are retained for 90 days only.

除非另有說明,此報告結果僅對測試之樣品負責,同時此樣品僅保留90天。本報告未經本公司書面許可,不可部份複製。
This document is issued by the Company subject to its General Conditions of Service printed overleaf, available on request or accessible at <a href="http://www.sgs.com.tw/Terms-and-Conditions">http://www.sgs.com.tw/Terms-and-Conditions</a> and for electronic format documents, subject to Terms and Conditio