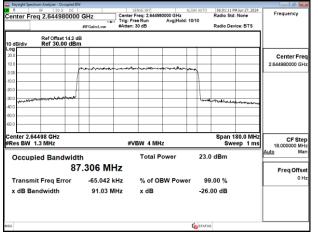

Band41 90MHz CP OFDM SCS30kHz 16QAM RB245 0 Chain1 CH528996

Band41\_90MHz\_CP\_OFDM\_SCS30kHz\_64QAM\_RB245\_0\_Chain0\_CH508200

Band41\_90MHz\_CP\_OFDM\_SCS30kHz\_64QAM\_RB245\_0\_Chain0\_CH509004

Unless otherwise stated the results shown in this test report refer only to the sample(s) tested and such sample(s) are retained for 90 days only.