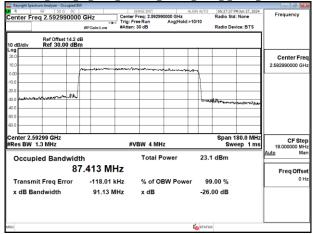

SGS Taiwan Ltd.

No.134,Wu Kung Road, New Taipei Industrial Park, Wuku District, New Taipei City, Taiwan/新北市五股區新北產業園區五工路  $134 \,$ 號

www.sgs.com.tw

Page: 66 of 256

Band41\_90MHz\_CP\_OFDM\_SCS30kHz\_16QAM\_RB245\_0\_Chain1\_CH518598

Band41 90MHz CP OFDM SCS30kHz 16QAM RB245 0 Chain1 CH528996

Band41\_90MHz\_CP\_OFDM\_SCS30kHz\_64QAM\_RB245\_0\_Chain0\_CH508200

Band41\_90MHz\_CP\_OFDM\_SCS30kHz\_64QAM\_RB245\_0\_Chain0\_CH509004

Unless otherwise stated the results shown in this test report refer only to the sample(s) tested and such sample(s) are retained for 90 days only.