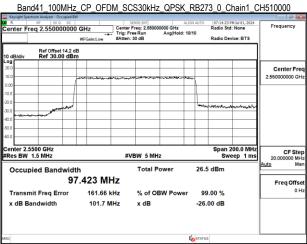

### Band41 100MHz CP OFDM SCS30kHz 16QAM RB273 0 Chain1 CH510000

Band41\_100MHz\_CP\_OFDM\_SCS30kHz\_16QAM\_RB273\_0\_Chain1\_CH518598

Band41\_100MHz\_CP\_OFDM\_SCS30kHz\_16QAM\_RB273\_0\_Chain1\_CH528000