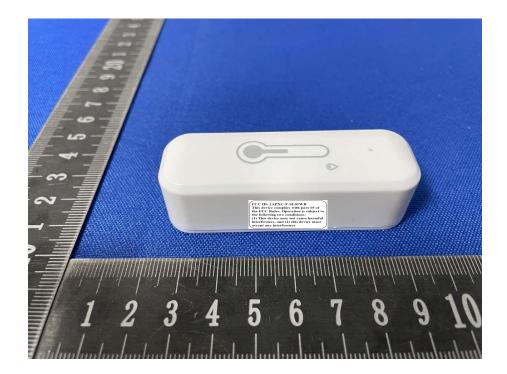

## Annex D. Label and Information

## **FCC Label Sample**



## **FCC Label Specifications**

Text is Black in color and is justified. Labels are printed in indelible ink on permanent adhesive backing or silk-screened onto the EUT or shall be affixed at a conspicuous location on the EUT. Where the EUT is constructed in two or more sections connected by wires and marketed together, the above statement is required to be affixed only to the main control unit. When the EUT is so small or for such use that it is not practicable to place the statement on it, the above information shall be placed in a prominent location in the instruction manual or pamphlet supplied to the user or, alternatively, shall be placed on the container in which the device is marketed.

## **FCC Label Location**