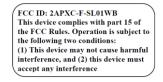

## **FCC Label Sample**

## **FCC Label Specifications**

Text is Black in color and is justified. Labels are printed in indelible ink on permanent adhesive backing or silk-screened onto the EUT or shall be affixed at a conspicuous location on the EUT. Where the EUT is constructed in two or more sections connected by wires and marketed together, the above statement is required to be affixed only to the main control unit. When the EUT is so small or for such use that it is not practicable to place the statement on it, the above information shall be placed in a prominent location in the instruction manual or pamphlet supplied to the user or, alternatively, shall be placed on the container in which the device is marketed.