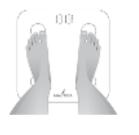

## Efficient Use of Your Scale

To ensure the accuracy of the measurement, please follow below instructions:

Place the scale on a flat, hard surface to avoid tipping.

To weigh safely and accurately, stand with your feet shoulder-width apart while on the scale. Do not stand on the edge of the scale or jump on the scale.

Barefoot stand on the surface of the scale as shown in the picture.

Start measurement at least two hours after waking up or dining.

For accurate results, avoid measurement after exercise, sauna or bath, drinking and dining.