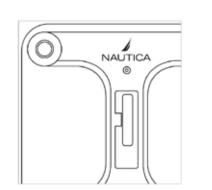

### Setting Unit of Weight

Scale supports kilogram (kg) and pound (lb) units. Easily switch between units with the button on the back of the scale.

#### **Batteries**

To change the batteries:

1.On the back of your scale, pull up the tab to remove the cover from the battery compartment. 2.Remove batteries.

3.Insert 2 alkaline AAA (3V) batteries.

4. Return the cover to the battery compartment and press down until it's secure.