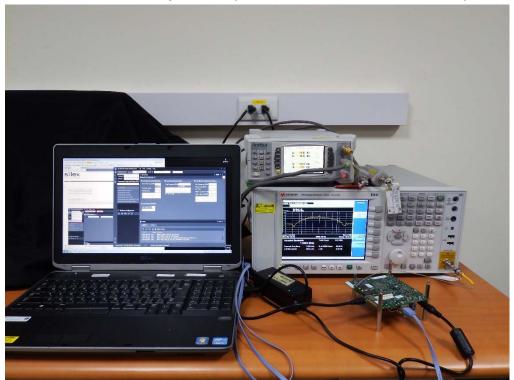

# **Conducted Setup Photo (Measurement at Antenna Port)**

Unless otherwise stated the results shown in this test report refer only to the sample(s) tested and such sample(s) are retained for 90 days only.