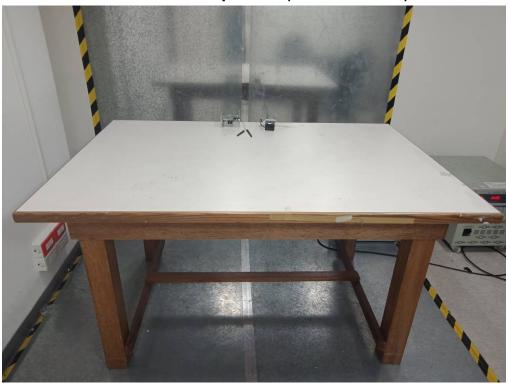

# PHOTOGRAPHS OF SET UP

Radiated Emission Set up Photos (Below 30MHz) PCB Antenna

Radiated Emission Set up Photos (Below 1GHz)

Unless otherwise stated the results shown in this test report refer only to the sample(s) tested and such sample(s) are retained for 90 days only.

# Radiated Emission Set up Photos (Below 30MHz) Dipole Antenna

Radiated Emission Set up Photos (Below 1GHz)

Unless otherwise stated the results shown in this test report refer only to the sample(s) tested and such sample(s) are retained for 90 days only.