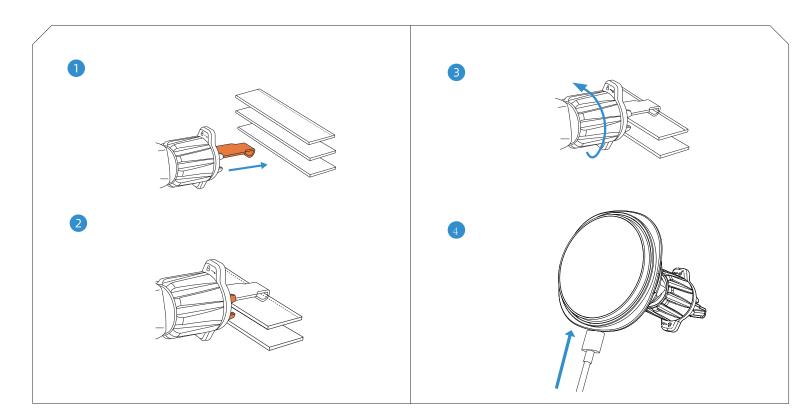

| Charging situation | Power on                | Charging   | Fully charged             | Abnormal  |
|--------------------|-------------------------|------------|---------------------------|-----------|
| LED                | Blue Green Purple light | Blue light | Blues greens purple light | Red light |
|                    | trends                  | breathing  | always on                 | fashing   |

Abnormal alarm of LED light, please check the product according to the following instructions:

- 1. Check if the phone supports wireless charging, whether there are foreign objects behind the phone, such as iron pieces, magnets, credit cards, etc.
- 2. Check the phone, replace the car charger, re-insert the data cable and restart the wireless charger.

## Daily maintenance!

1. This