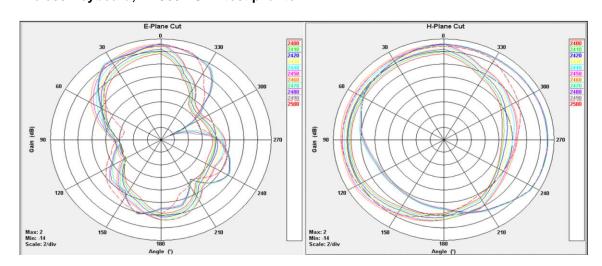

## Wireless Keyboard, KB565T OTA test data

Max. Antenna gain is 1.18dBi.

| Frequency<br>(MHz)   | 2400  | 2410  | 2420  | 2430  | 2440  | 2450          | 2460  | 2470  | 2480  | 2490  | 2500  |
|----------------------|-------|-------|-------|-------|-------|---------------|-------|-------|-------|-------|-------|
| Directivity<br>(dBi) | 3.39  | 3.40  | 3.43  | 3.41  | 3.37  | 3.32          | 3.24  | 3.21  | 3.25  | 3.24  | 3.19  |
| Efficiency<br>(dB)   | -3.79 | -3.50 | -3.13 | -2.85 | -2.51 | -2.25         | -2.07 | -2.05 | -2.14 | -2.23 | -2.41 |
| Efficiency<br>(%)    | 41.77 | 44.71 | 48.60 | 51.82 | 56.12 | <b>5</b> 9.52 | 62.11 | 62.36 | 61.15 | 59.86 | 57.42 |
| Gain<br>(dBi)        | -0.40 | -0.10 | 0.30  | 0.56  | 0.86  | 1.06          | 1.18  | 1.16  | 1.12  | 1.02  | 0.78  |