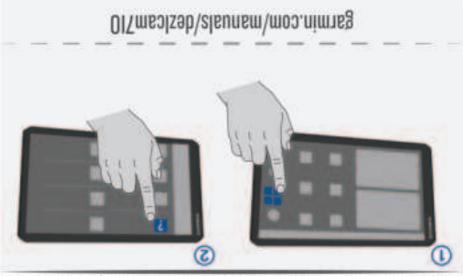

## Set Up • Configuration • Configurazione • Einrichtung • Configurar • Configurar

Live Services • Services Live • Servizi Live • Live-Dienste • Servicios en directo • Serviços Live

**(** 

dezlCam\_710\_QSM.indd 2 5/20/2022 10:46:37 AM