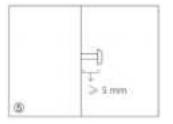

Place the paper guide on the wall where you want to hang the soundbar.

Locate the screw holes on the paper guide and mark a point with a pencil.

It is advisable to leave no more than 5mm between the head of the screw and the wall to minimize the inclination angle of the soundbar.