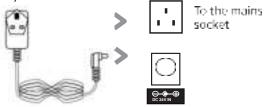

### **Connecting to the Mains Supply**

Ensure that the power supply voltage is in the voltage of 100V~240V.

This unit is designed to use adapter.

Connecting the unit to any other power source may cause damage to the unit.

Unwind the mains cable to its full length.

Connect the mains plug to a mains socket.

Make sure the mains plug is fully inserted into the mains socket.

Connect the adapter to the unit via the DC input Socket. (DC-24V-IN)

DC-In Power Cable

Ensure all audio connections of the unit are connected before connecting to the mains power socket.

Unplug the power cord from the outlet when the unit is use for an extended period of time.