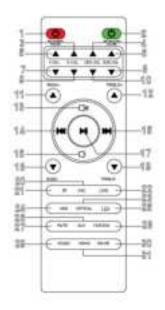

#### **Remote Control**

- Soundbar Power On/Off Short press the button to turn on/off
- Saterliter Power On/Off Short press the button to turn on Long press the button to turn on
- 3. S.VOL (Volume + for Wireless Surround) Press to increase the volume for wireless surrounds
- 4. CEN.VOL (Volume + for Center Tone) Press to increase the volume for center tone
- 5. F.VOL (Volume + for Front Tone) Press to increase the volume for front tone
- 6. SUB.VOL (Volume + for Subwoofer) Press to increase the volume for subwoofer
- F.VOL (Volume for Front Tone) Press to decrease the volume for front tone
- 8. SUB.VOL (Volume for Subwoofer) Press to decrease the volume for subwoofer
- 9. S.VOL (Volume for Wireless Surround) Press to decrease the volume for wireless surrounds
- CEN.VOL (Volume for Center Tone)

Press to decrease the volume for center tone

#### **Remote Control**

11. Bass Increase Press to increase the bass

#### 12. Treble Increase

Press to increase the treble

 Master.vol (Master Volume+ for the Whole Kit) Press to increase the volume for the whole kit

#### 14. Back Step (Previous)

Use in AUX In, Line In or Bluetooth mode to go back a track

#### 15. Forward Step (Next)

Use in AUX In, Line In or Bluetooth mode to go forward a track

- 16. Master.VOL (Master Volume- for the Whole Kit) Press to decrease the volume for the whole kit
- 17. Play / Pause Press to play and pause
- 18. Bass Decrease Press to decrease the bass
- 19. Treble Decrease Press to decrease the treble
- 20. HDMI (ARC) Mode Press the button to enter HDMI (ARC) mode

#### 21. Bluetooth Mode

Press the button to enter Bluetooth mode

#### **Remote Control**

22. Line In Mode Press the button to enter Line In mode

23. Optical Mode

Press the button to enter optical mode

#### 24. USB Mode

Press the button to enter USB mode

#### 25. LED Mode

Press the button to enter power off screen

#### 26. AUX In Mode Press the button to enter AUX In mode

#### 27. Mute Mode Press the button to enter mute mode

#### 28. Pairing Mode Press the button to enter pairing bluetooth

#### 29. Music Mode Press the button to enter music mode

30. Movie Mode Press the button to enter movie mode

#### 31. News Mode Press the button to enter news mode