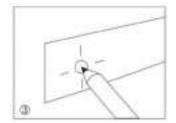

Place the paper guide on the wall where you want to hang the soundbar.

Locate the screw holes on the paper guide and mark a point with a pencil.

It is advisable to leave no more than 5mm between the head of the screw and the wall to minimize the inclination angle of the soundbar.