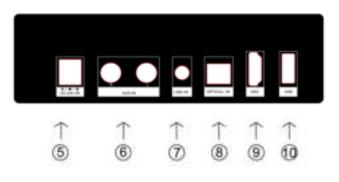

#### Side View/Control Buttons

**Back View** 

- 5. DC Power Input
- 6. AUX-In Input
- 7. Line-In Input
- 8. Optical Input
- 9. ARC Input 10. USB Input