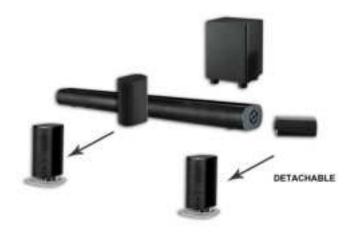

#### 5.1 DETACHABLE SOUNDBAR

#### Wireless Surround Speaker

2 pieces Wireless Surround Speaker

Detachable Surround Speaker from main Soundbar to be Standing Speaker, power supported by DC 3.7V / 4000mA built-in battery. Power of Surround Speaker is supporting charged by main soundbar directly, it can also be charged with a DC 5V power supply after disassembly. The battery has an overcharge protection function.

When connecting the surround speakers to the main soundbar, please pay attention to distinguish the left and right surround speaker. Please make sure the left surround speaker is connected to the left side of the main soundbar, and the right surround spaker is connected to the right side of the main soundbar.

#### **Box Contents**

- 1. GS-SB60 Soundbar
- 2. Remote Control
- 3. Power Adapter x 4
- 4. AUX IN Cable
- 5. 3.5mm to 3.5mm Line In Cable
- 6. User Manual

- 7. Surround
- 8. Subwoofer
- 9. Aluminium Pedestal
- 10. Side cover accessories

1. GS-SB60 Soundbar

2. Remote Control

3. Power Adapter

4. AUX IN Cable

5. 3.5mm to 3.5mm Line In Cable

6. User Manual

7.Surroundx2

8. Subwoofer x 1