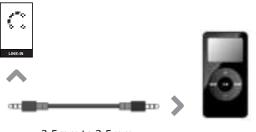

### Using the MP3 Link Connection (Line In)

Plug one end of a 3.5mm to 3.5mm Line In cable (included) into the Line In port on the unit. Before use, disconnect any cables connected to the Stereo RCAInputs.

Plug the other end of the cable into the audio output/ headphone output on an MP3 player or other audio source.

Press the Power button on the soundbar or POWER button directly on the remote control (**Rem.1**) to switch on the unit.

Press the Mode button repeatedly on the soundbar or press the MODE button on remote control (**Rem.22**) repeatedly to enter LINE in mode.

Audio played through the connected device will now be heard through the speakers.

3.5mm to 3.5mm Line In cable

Audio device