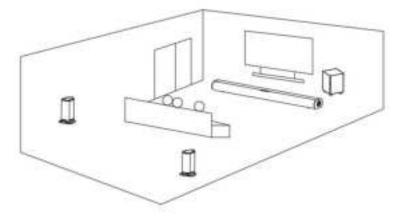

#### Quick System Installation Guide

When all the kits connecting with power supply, the subwoofer is flat placed in the middle under the soundbar, or placed closely on the left and right side of the soundbar, but not too far from the soundbar.

Detached Surround Speaker from main Soundbar to be Standing Speaker. Each wireless surround speaker is flat placed on the left and right sides of the sofa, their speakers are facing right and left ears of people setting on the sofa.

For a better sound, the distance from left & right surround speaker to the soundbar cannot be far than 10 meters, it is better within 7 meters.

Soundbar is supported to hang on the wall by installing with a screw.