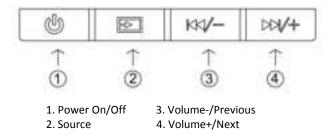

#### Side View/Control Buttons

**Back View** 

- 5. DC Power Input
- 6. AUX-In Input
- 7. Line-In Input
- 8. Optical Input
- 9. ARC Input 10. USB Input