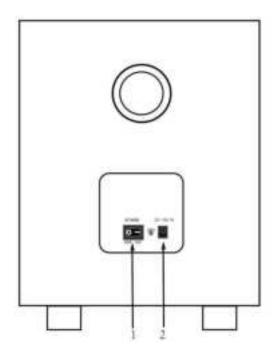

### Subwoofer

#### 5.25 Inch Wireless Subwoofer

1. Power Switch

2. DC Adapter Input