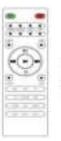

### **Remote Control**

#### **Remote Control**

- Soundbar Power On/Off Short press the button to turn on/off
- Saterliter Power On/Off Short press the button to turn on Long press the button to turn on
- 3. S.VOL (Volume + for Wireless Surround) Press to increase the volume for wireless surrounds
- 4. CEN.VOL (Volume + for Center Tone) Press to increase the volume for center tone
- 5. F.VOL (Volume + for Front Tone) Press to increase the volume for front tone
- 6. SUB.VOL (Volume + for Subwoofer) Press to increase the volume for subwoofer
- F.VOL (Volume for Front Tone) Press to decrease the volume for front tone
- 8. SUB.VOL (Volume for Subwoofer) Press to decrease the volume for subwoofer
- 9. S.VOL (Volume for Wireless Surround) Press to decrease the volume for wireless surrounds
- CEN.VOL (Volume for Center Tone)

Press to decrease the volume for center tone

#### **Remote Control**

11. Bass Increase Press to increase the bass

#### 12. Treble Increase

Press to increase the treble

 Master.vol (Master Volume+ for the Whole Kit) Press to increase the volume for the whole kit

#### 14. Back Step (Previous)

Use in AUX In, Line In or Bluetooth mode to go back a track

#### 15. Forward Step (Next)

Use in AUX In, Line In or Bluetooth mode to go forward a track

- 16. Master.VOL (Master Volume- for the Whole Kit) Press to decrease the volume for the whole kit
- 17. Play / Pause Press to play and pause
- 18. Bass Decrease Press to decrease the bass
- 19. Treble Decrease Press to decrease the treble
- 20. HDMI (ARC) Mode Press the button to enter HDMI (ARC) mode

#### 21. Bluetooth Mode

Press the button to enter Bluetooth mode

#### **Remote Control**

22. Line In Mode Press the button to enter Line In mode

23. Optical Mode

Press the button to enter optical mode

#### 24. USB Mode

Press the button to enter USB mode

#### 25. LED Mode

Press the button to enter power off screen

#### 26. AUX In Mode Press the button to enter AUX In mode

#### 27. Mute Mode Press the button to enter mute mode

#### 28. Pairing Mode Press the button to enter pairing bluetooth

#### 29. Music Mode Press the button to enter music mode

30. Movie Mode Press the button to enter movie mode

#### 31. News Mode Press the button to enter news mode