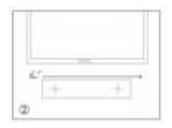

#### Quick System Installation Guide

Verify with a level gauge that the inclination angle of the soundbar is zero degrees.

Make the holes with the corresponding drill bit according to the type of wall.

For a better sound experience, it is advisable to place the soundbar at the same height of the ear.