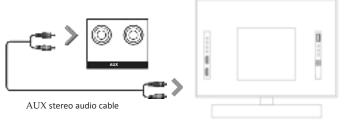

### Using the AUX IN Cable

Use the AUX Stereo Audio Cable (included) to connect the TV's stereo AUX (L/R) audio output socket.

Connect the audio output cable of the soundbar via the 'AUX' input sockets of the unit.

Press the POWER button on the soundbar or POWER button directly on the remote control (**Rem.1**) to switch on the unit.

Then press MODE on the remote control (**Rem.26**) or press the Mode button on the unit to scroll to the AUX IN function.

Turn on your television

**Troubleshooting:** If you are not receiving a picture or encountering interference, please ensure that the AUX cable is being connected to 'output' AUX port on your TV set. This will ensure that the sound is being exported correctly.

If your TV does not have 'output' AUX port, please use an alternative connection method.

Rear view of the unit