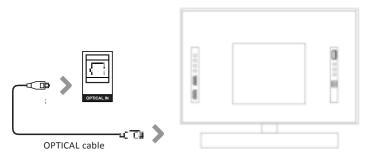

### **Using the Optical Input**

You will need: An audio source with an Optical Audio Output and a Digital Optical Audio cable (not included).

Connect the Digital Optical Audio cable to the optical output on the audio source and to the Optical Input on the soundbar.

Press the POWER button on the sound bar or POWER button directly on the remote control (**Rem.1**) to switch on the unit.

Press the MODE button on the remote control (**Rem.23**) to switch to Optical mode or select the Mode button on main unit repeatedly to select the Optical mode.

Using the native controls on your connected device, make sure the audio settings are set to PCM or Optical Audio and are turned On. Audio from the connected audio source will now be played through the speakers.

Rear view of the unit