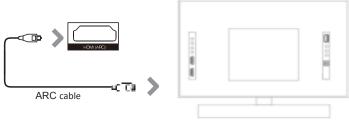

### Using the HDMI ARC Input

You will need: An audio source with an ARC Audio Output and a ARC Audio cable (not included).

Connect the ARC Audio cable to the ARC output on the audio source and to the ARC Input on the soundbar.

Press the POWER button on the soundbar or POWER button directly on the remote control (**Rem.1**) to switch on the unit.

Long press (2-3 seconds)the MODE button on the remote control (**Rem.20**) to switch to ARC mode or select the Mode button on main unit repeatedly to select the ARC mode.

Using the native controls on your connected device, make sure the audio settings are set to ARC or HDMI Audio and are turned on. Audio from the connected audio source will now be played through the speakers.

Rear view of the unit

12