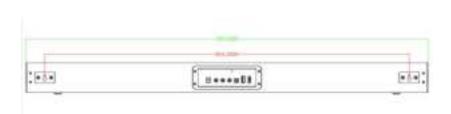

#### 24. USB Mode

Press the button to enter USB mode

#### 25. LED Mode

Press the button to enter power off screen

#### 26. AUX In Mode Press the button to enter AUX In mode

#### 27. Mute Mode Press the button to enter mute mode

#### 28. Pairing Mode Press the button to enter pairing bluetooth

#### 29. Music Mode Press the button to enter music mode

30. Movie Mode Press the button to enter movie mode

#### 31. News Mode Press the button to enter news mode

#### **Using the Remote Control**

The remote control sensor at the front of the soundbar is sensitive to the remote control's commands up to a maximum of 8 metres away and within a maximum arc of 30 degrees.

Please note that the operating distance may vary depending on the brightness of the room.

### Soundbar Hook Schematic



### Subwoofer

#### 5.25 Inch Wireless Subwoofer



1. Power Switch

2. DC Adapter Input

#### Wireless Surround Speaker

2 pieces Wireless Surround Speaker



Detachable Surround Speaker from main Soundbar to be Standing Speaker, power supported by DC 3.7V / 4000mA built-in battery. Power of Surround Speaker is supporting charged by main soundbar directly, it can also be charged with a DC 5V power supply after disassembly. The battery has an overcharge protection function.

When connecting the surround speakers to the main soundbar, please pay attention to distinguish the left and right surround speaker. Please make sure the left surround speaker is connected to the left side of the main soundbar, and the right surround spaker is connected to the right side of the main soundbar.

## Wha