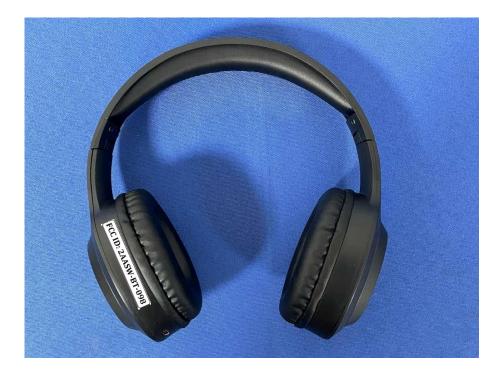

nd Information

### **FCC Label Sample**

# FCC ID: 2AASW-BT-098

#### **FCC Label Specifications**

Text is Black in color and is justified. Labels are printed in indelible ink on permanent adhesive backing or silk-screened onto the EUT or shall be affixed at a conspicuous location on the EUT. Where the EUT is constructed in two or more sections connected by wires and marketed together, the above statement is required to be affixed only to the main control unit. When the EUT is so small or for such use that it is not practicable to place the statement on it, the above information shall be placed in a prominent location in the instruction manual or pamphlet supplied to the user or, alternatively, shall be placed on the container in which the device is marketed.

## **FCC Label Location**