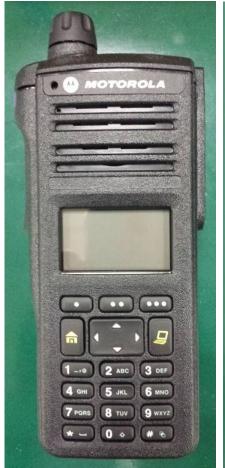

## **Exhibit 3B - FRONT VIEW with Display and Keypad**

Model 3 Model 2 Model 1.5