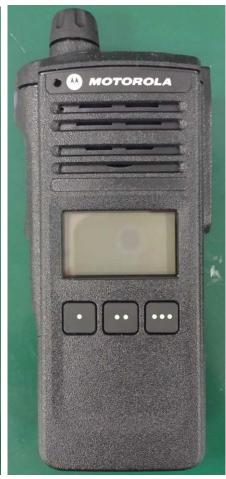

## **Exhibit 3B - FRONT VIEW with Display and Keypad**

Model 3 Model 2 Model 1.5