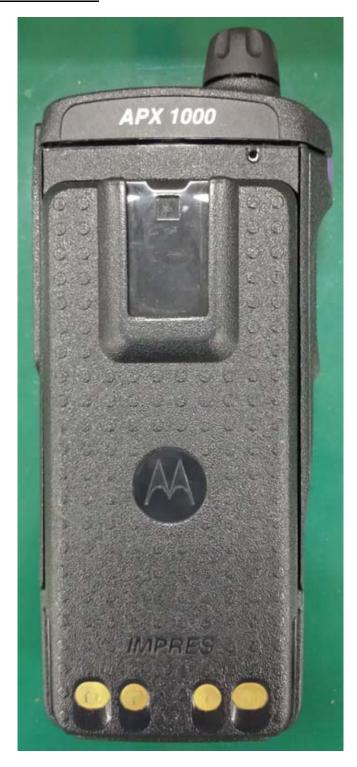

--------|----------------|
|                                         | 1. | Back View with Battery              | ЗА             |
|                                         | 2. | Front View with Display and Keypad. | 3B             |
|                                         | 3. | Back View (FCC label).              | 3C             |
|                                         | 4. | Side view (Right).                  | 3D             |
|                                         | 5. | Side view (Left).                   | 3E             |
|                                         | 6. | Top view.                           | 3F             |
|                                         | 7. | Bottom view.                        | 3G             |

## **Exhibit 3A - BACK VIEW WITH BATTERY**



Model 3 / Model 2 / Model 1.5

## **Exhibit 3B - FRONT VIEW with Display and Keypad**







Model 3 Model 2 Model 1.5

#### **Exhibit 3C - BACK VIEW (FCC LABEL)**



Model 3 / Model 2 / Model 1.5

# **Exhibit 3D - SIDE VIEW (RIGHT)**



Model 3 / Model 2 / Model 1.5

# **Exhibit 3E - SIDE VIEW (LEFT)**



Model 3 / Model 2 / Model 1.5

## **Exhibit 3F - TOP VIEW**



Model 3 / Model 2 / Model 1.5

# **Exhibit 3G - BOTTTOM VIEW**



Model 3 / Model 2 / Model 1.5