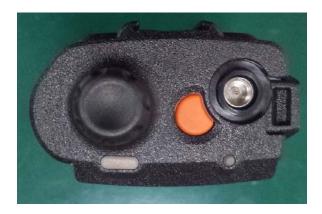

| 4. | Side view (Right).                  | 3D             |
|                                         | 5. | Side view (Left).                   | 3E             |
|                                         | 6. | Top view.                           | 3F             |
|                                         | 7. | Bottom view.                        | 3G             |

## **Exhibit 3A - BACK VIEW WITH BATTERY**



Model 3 / Model 2 / Model 1.5

## **Exhibit 3B - FRONT VIEW with Display and Keypad**







Model 3 Model 2 Model 1.5

#### **Exhibit 3C - BACK VIEW (FCC LABEL)**



Model 3 / Model 2 / Model 1.5

# **Exhibit 3D - SIDE VIEW (RIGHT)**



Model 3 / Model 2 / Model 1.5

# **Exhibit 3E - SIDE VIEW (LEFT)**



Model 3 / Model 2 / Model 1.5

## **Exhibit 3F - TOP VIEW**



Model 3 / Model 2 / Model 1.5

# **Exhibit 3G - BOTTTOM VIEW**



Model 3 / Model 2 / Model 1.5