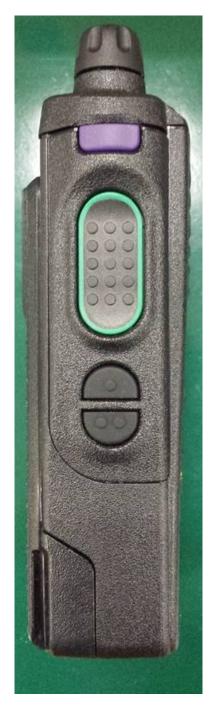

| 3C             |
|                                         | 4. | Side view (Right).                  | 3D             |
|                                         | 5. | Side view (Left).                   | 3E             |
|                                         | 6. | Top view.                           | 3F             |
|                                         | 7. | Bottom view.                        | 3G             |

## **Exhibit 3A - BACK VIEW WITH BATTERY**



Model 3 / Model 2 / Model 1.5

## **Exhibit 3B - FRONT VIEW with Display and Keypad**







Model 3 Model 2 Model 1.5

#### **Exhibit 3C - BACK VIEW (FCC LABEL)**



Model 3 / Model 2 / Model 1.5

# **Exhibit 3D - SIDE VIEW (RIGHT)**



Model 3 / Model 2 / Model 1.5

# **Exhibit 3E - SIDE VIEW (LEFT)**



Model 3 / Model 2 / Model 1.5

## **Exhibit 3F - TOP VIEW**



Model 3 / Model 2 / Model 1.5

# **Exhibit 3G - BOTTTOM VIEW**



Model 3 / Model 2 / Model 1.5