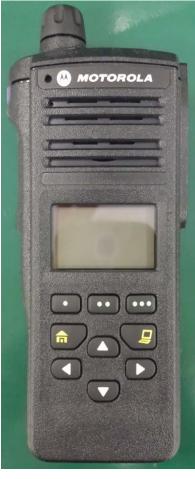

## **Exhibit 3B - FRONT VIEW with Display and Keypad**

Model 3 Model 2 Model 1.5