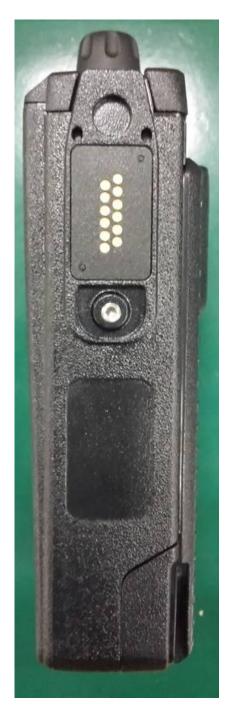

| 3. | Back View (FCC label).              | 3C             |
|                                         | 4. | Side view (Right).                  | 3D             |
|                                         | 5. | Side view (Left).                   | 3E             |
|                                         | 6. | Top view.                           | 3F             |
|                                         | 7. | Bottom view.                        | 3G             |

## **Exhibit 3A - BACK VIEW WITH BATTERY**



Model 3 / Model 2 / Model 1.5

## **Exhibit 3B - FRONT VIEW with Display and Keypad**







Model 3 Model 2 Model 1.5

#### **Exhibit 3C - BACK VIEW (FCC LABEL)**



Model 3 / Model 2 / Model 1.5

# **Exhibit 3D - SIDE VIEW (RIGHT)**



Model 3 / Model 2 / Model 1.5

# **Exhibit 3E - SIDE VIEW (LEFT)**



Model 3 / Model 2 / Model 1.5

## **Exhibit 3F - TOP VIEW**



Model 3 / Model 2 / Model 1.5

# **Exhibit 3G - BOTTTOM VIEW**



Model 3 / Model 2 / Model 1.5