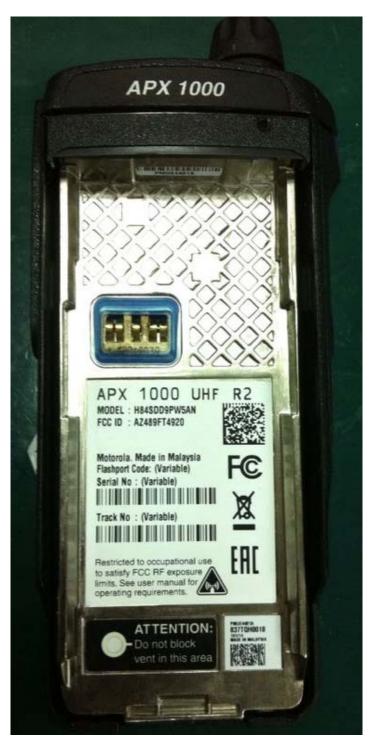

| 2. | Front View with Display and Keypad. | 3B             |
|                                         | 3. | Back View (FCC label).              | 3C             |
|                                         | 4. | Side view (Right).                  | 3D             |
|                                         | 5. | Side view (Left).                   | 3E             |
|                                         | 6. | Top view.                           | 3F             |
|                                         | 7. | Bottom view.                        | 3G             |

## **Exhibit 3A - BACK VIEW WITH BATTERY**



Model 3 / Model 2 / Model 1.5

## **Exhibit 3B - FRONT VIEW with Display and Keypad**







Model 3 Model 2 Model 1.5

#### **Exhibit 3C - BACK VIEW (FCC LABEL)**



Model 3 / Model 2 / Model 1.5

# **Exhibit 3D - SIDE VIEW (RIGHT)**



Model 3 / Model 2 / Model 1.5

# **Exhibit 3E - SIDE VIEW (LEFT)**



Model 3 / Model 2 / Model 1.5

## **Exhibit 3F - TOP VIEW**



Model 3 / Model 2 / Model 1.5

# **Exhibit 3G - BOTTTOM VIEW**



Model 3 / Model 2 / Model 1.5