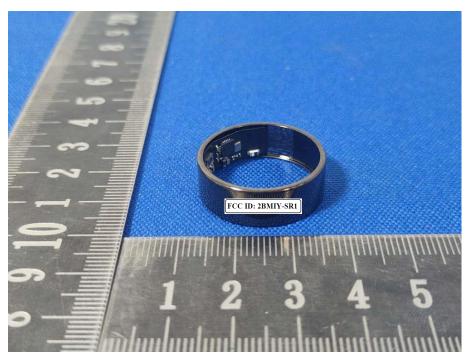

abel and Information**

## **FCC Label Sample**

FCC ID: 2BMIY-SR1

## **FCC Label Specifications**

Text is Black in color and is justified. Labels are printed in indelible ink on permanent adhesive backing or silk-screened onto the EUT or shall be affixed at a conspicuous location on the EUT. Where the EUT is constructed in two or more sections connected by wires and marketed together, the above statement is required to be affixed only to the main control unit. When the EUT is so small or for such use that it is not practicable to place the statement on it, the above information shall be placed in a prominent location in the instruction manual or pamphlet supplied to the user or, alternatively, shall be placed on the container in which the device is marketed.

## **FCC Label Location**