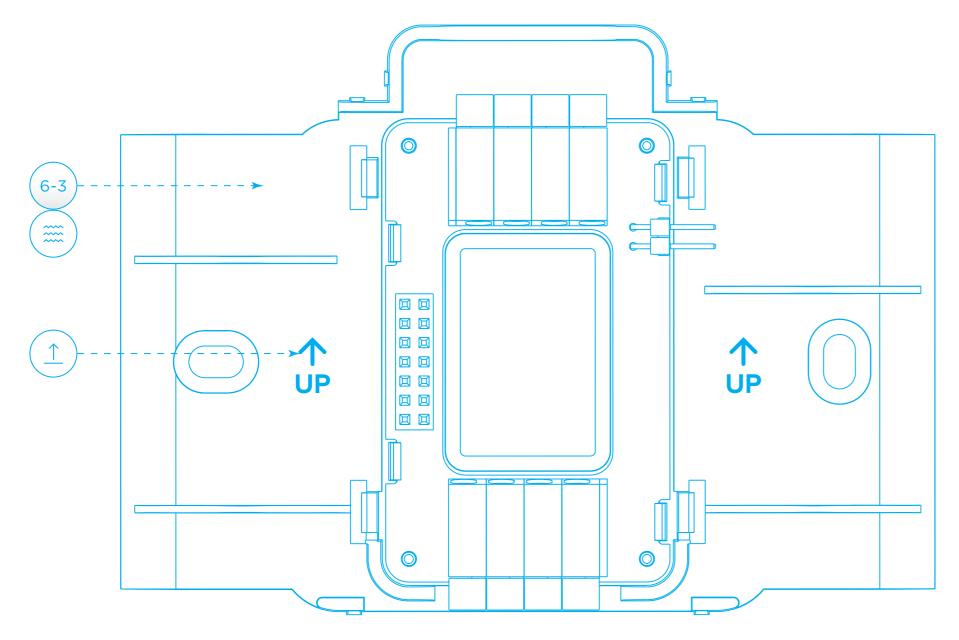

## **WALL PLATE**

GRAY
MATCH PMS COLOR BRIDGE
COOL GRAY 7 C

WHITE
MATCH PANTONE PLASTICS
#Q520-6-3

MATTE
MATCH MOLD-TECH TEXTURE
#11500

LASER ENGRAVING
MATCH PMS COLOR BRIDGE
SEE CALLOUT COLOR

EMBOSSED

RAISED / EXTRUDED ART

COLOR DOES NOT APPLY

DESIGN STUDIO

**T25 THERMOSTAT CMF** 10-14-24 · SCALE: 1 = 1

ALL PLASTICS MUST BE FREE FROM TOOLING MARKS, WITNESS LINES, SINK MARKS, EXCESSIVE DRAFT AND VISIBLE PARTING LINES

CONFIDENTIAL AND PROPRIETARY\*
© 2024 ALARM.COM