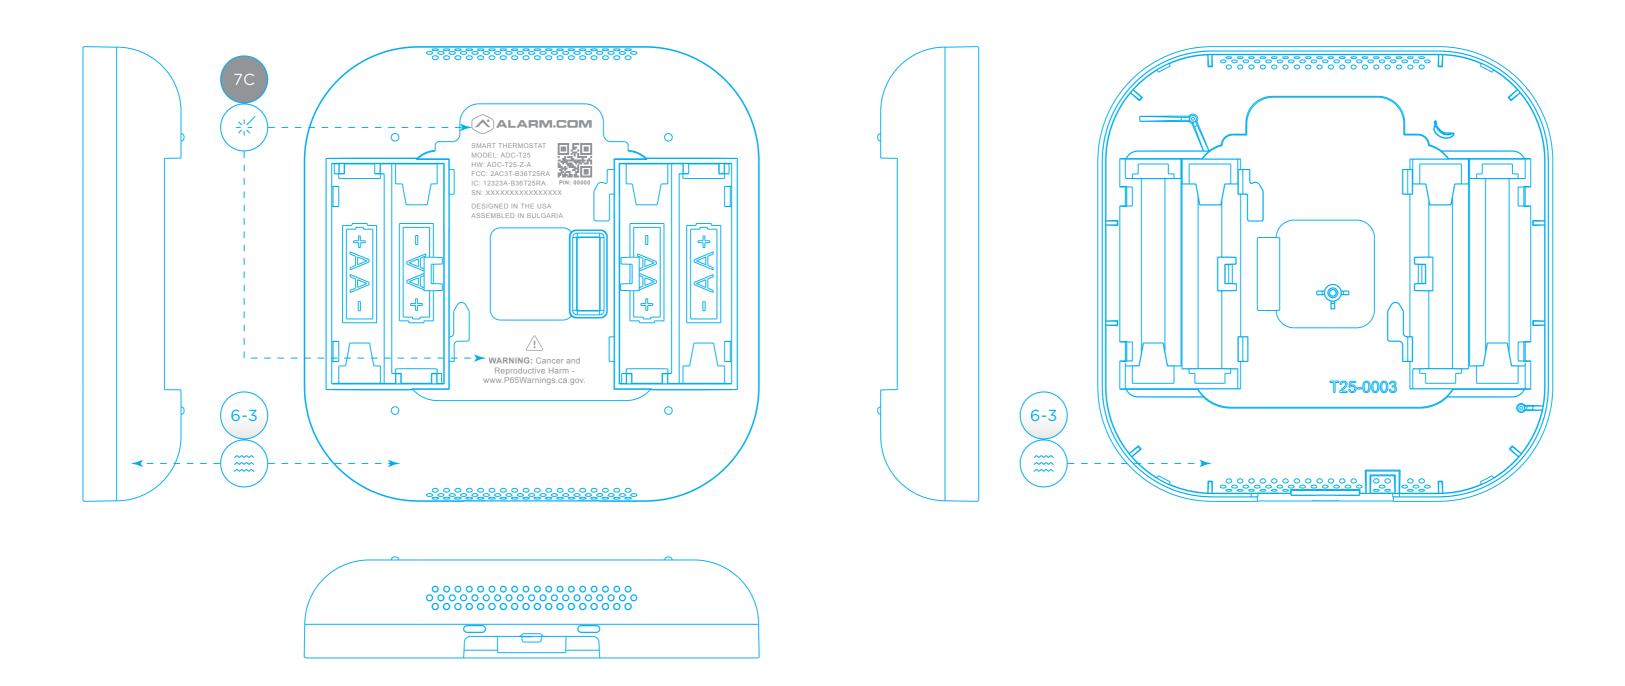

## **THERMOSTAT**

## **WALL PLATE**

GRAY
MATCH PMS COLOR BRIDGE
COOL GRAY 7 C

WHITE
MATCH PANTONE PLASTICS
#Q520-6-3

MATTE
MATCH MOLD-TECH TEXTURE
#11500

LASER ENGRAVING
MATCH PMS COLOR BRIDGE
SEE CALLOUT COLOR

EMBOSSED

RAISED / EXTRUDED ART

COLOR DOES NOT APPLY

DESIGN STUDIO

**T25 THERMOSTAT CMF** 10-14-24 · SCALE: 1 = 1

ALL PLASTICS MUST BE FREE FROM TOOLING MARKS, WITNESS LINES, SINK MARKS, EXCESSIVE DRAFT AND VISIBLE PARTING LINES

CONFIDENTIAL AND PROPRIETARY\*
© 2024 ALARM.COM