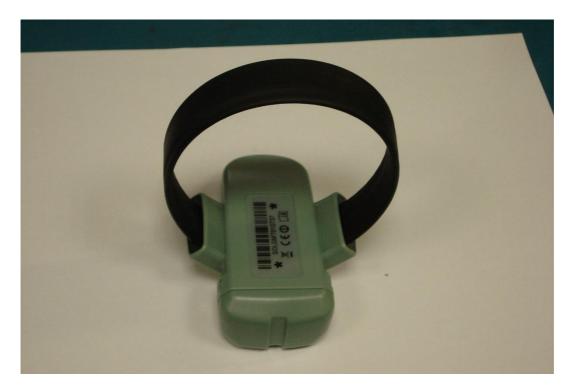

### 1 SOLO 915MHz label Position

The FCC label is to be affixed on the rear side of the product in place of the representative label seen in the picture below

#### 1.1 External View: Rear + Label