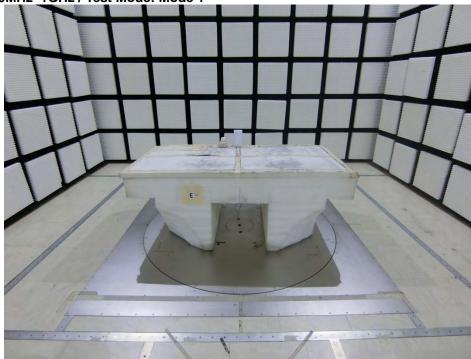

## 2. Photographs of Radiated Emissions Test Configuration

Test Configuration: 30MHz~1GHz / Test Mode: Mode 1

**FRONT VIEW** 

**REAR VIEW** 

Page No. : 2 of 4

Report No. : FR100407AA

Test Photos Appendix H

**Test Configuration: Above 1GHz** 