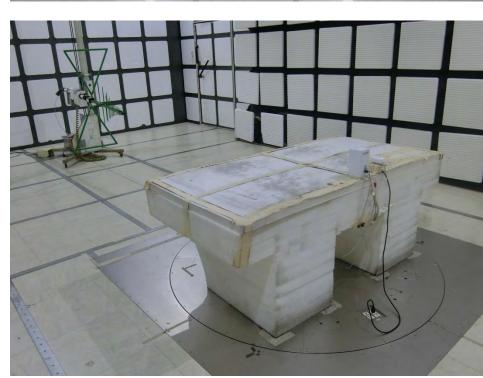

## 2. Photographs of Radiated Emissions Test Configuration

Test Configuration: 30MHz~1GHz / Test Mode: Mode 1

**FRONT VIEW** 

**REAR VIEW** 

Page No. : 2 of 4

Report No. : FR100407AA

Test Photos Appendix H

**Test Configuration: Above 1GHz** 