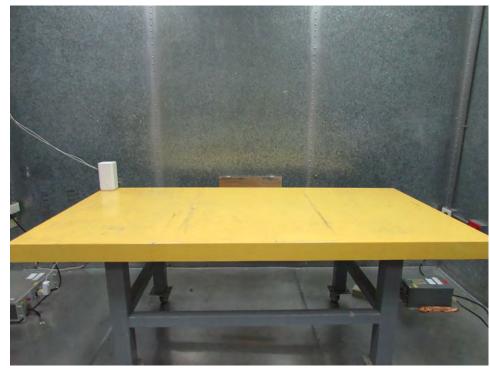

# 1. Photographs of Conducted Emissions Test Configuration

**Test Mode: Mode 2** 

**FRONT VIEW** 

**REAR VIEW** 

Page No. : 1 of 4
Report No. : FR100407AA

Test Photos Appendix H