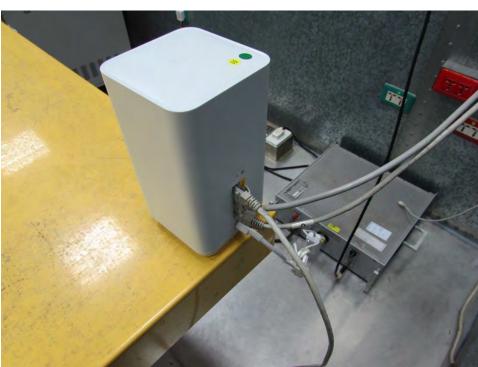

# 1. Photographs of Conducted Emissions Test Configuration

**Test Mode: Mode 2** 

**FRONT VIEW** 

**REAR VIEW** 

Page No. : 1 of 4
Report No. : FR100407AA

Test Photos Appendix H