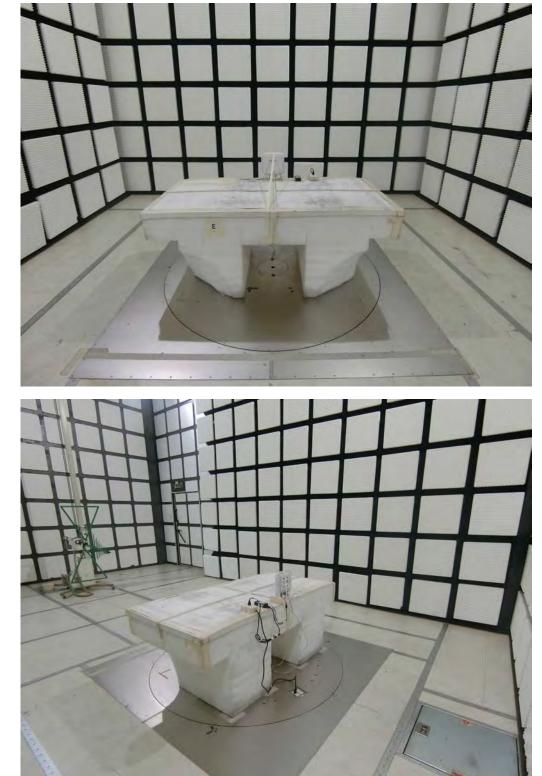

# 2. Photographs of Radiated Emissions Test Configuration

Test Configuration: 30MHz~1GHz / Test Mode: Mode 2

FRONT VIEW

**REAR VIEW** 

| SPORTON INTERNATIONAL INC | C. EMC & Wireless | Communications | Laboratory |
|---------------------------|-------------------|----------------|------------|
|---------------------------|-------------------|----------------|------------|