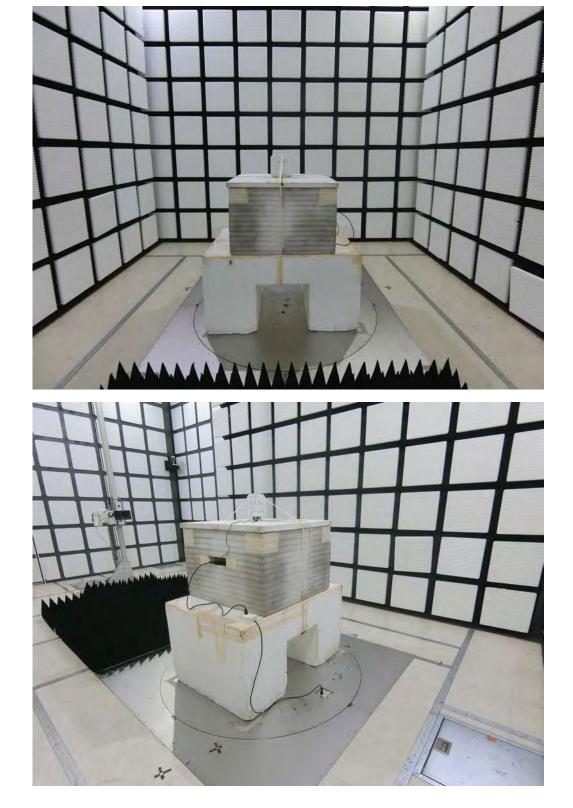

## Test Configuration: Above 1GHz

Test Mode: Mode 1 and Mode 4

FRONT VIEW

**REAR VIEW** 

Appendix F

| SPORTON INTERNATIONA | L INC. EMC & | & Wireless | Communications | Laboratory |
|----------------------|--------------|------------|----------------|------------|
|----------------------|--------------|------------|----------------|------------|

Page No.

: 3 of 6

SPORTON LAB.

Test Mode: Mode 2 and Mode 5

FRONT VIEW

**REAR VIEW** 

| SPORTON INTERNATIONAL INC | . EMC & Wireless | Communications | Laboratory |
|---------------------------|------------------|----------------|------------|
|---------------------------|------------------|----------------|------------|