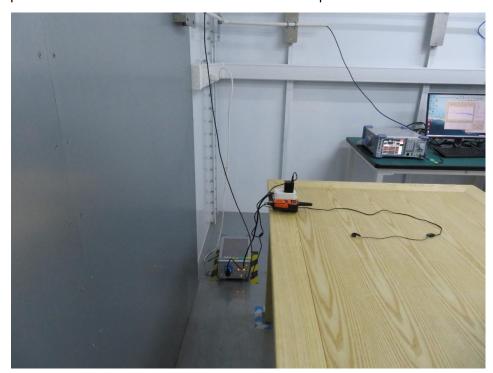

## **FCC Part 15B Test Setup Photographs**

Test Mode: Mode 2

Description: Front View of Conducted Emission Test Setup for Power Port

Test Mode: Mode 2

Description: Back View of Conducted Emission Test Setup for Power Port