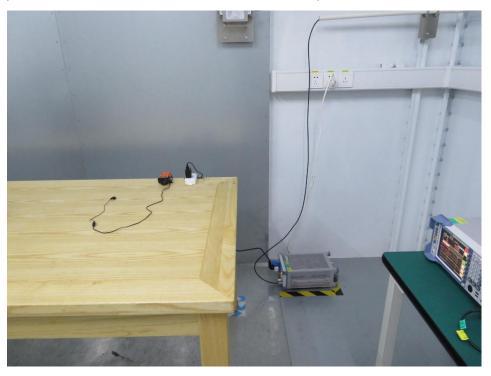

## **FCC Part 15B Test Setup Photographs**

Test Mode: Mode 2

Description: Front View of Conducted Emission Test Setup for Power Port

Test Mode: Mode 2

Description: Back View of Conducted Emission Test Setup for Power Port