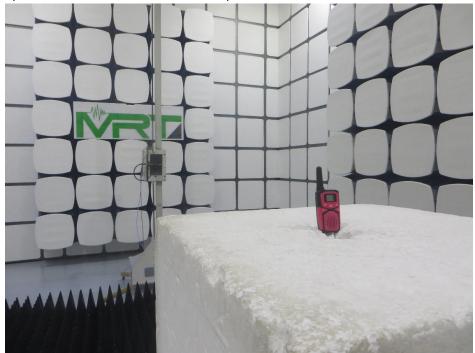

## **FCC Part 95B Test Setup Photos**

Description: Radiated Emission Test Setup for below 1GHz

Description: Radiated Emission Test Setup for above 1GHz

Test Mode: Mode 1

Description: Radiated Emission Test Setup for below 1GHz

Test Mode: Mode 1

Description: Radiated Emission Test Setup for above 1GHz

Test Mode: Mode 2

Description: Radiated Emission Test Setup for below 1GHz

Test Mode: Mode 2

Description: Radiated Emission Test Setup for above 1GHz