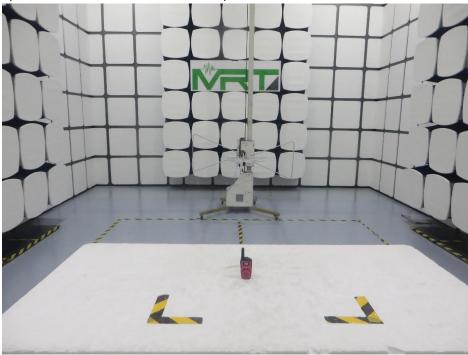

## **FCC Part 95B Test Setup Photos**

Description: Radiated Emission Test Setup for below 1GHz

Description: Radiated Emission Test Setup for above 1GHz

Test Mode: Mode 1

Description: Radiated Emission Test Setup for below 1GHz

Test Mode: Mode 1

Description: Radiated Emission Test Setup for above 1GHz

Test Mode: Mode 2

Description: Radiated Emission Test Setup for below 1GHz

Test Mode: Mode 2

Description: Radiated Emission Test Setup for above 1GHz