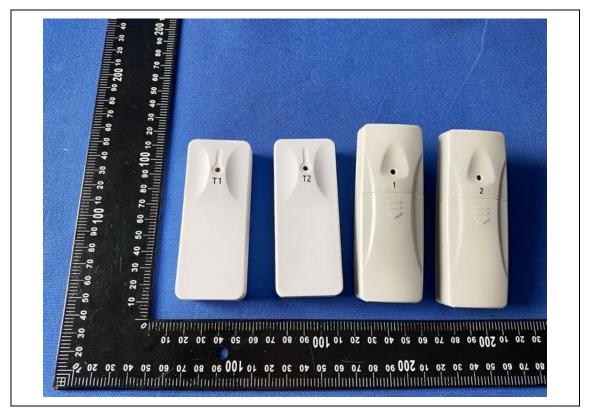

## **Differences Description**

We Shenzhen Shining Electric Technology Co.,Ltd state:

Product name: Wireless Transmitting Sensor

Model: SN026, SN017

The PCB design, software, circuit, and RF characteristics of all

models are consistent, except for differences in appearance size

and model naming

Cathy Zhanf

Signature:\_

| Name         | Cathy Zhang                                                |
|--------------|------------------------------------------------------------|
| Position     | CEO                                                        |
| Company Name | Shenzhen Shining Electric Technology Co,Ltd                |
| Address      | Floor6, No.35, YangfengRoad, Yangwu, Dalingshan, Dongguan, |
|              | Guangdong, China                                           |
| Tel          | 0086 13927406004                                           |
| Fax          | 0086 13927406004                                           |
| Email        | Cathy@thermometerhk.com                                    |