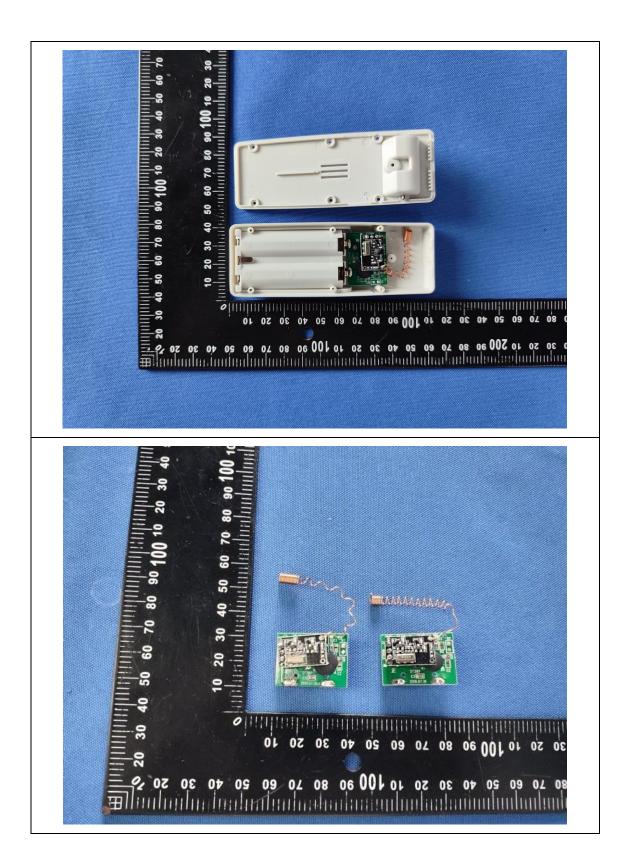

## **Differences Description**

We Shenzhen Shining Electric Technology Co.,Ltd state:

Product name: Wireless Transmitting Sensor

Model: SN026, SN017

The PCB design, software, circuit, and RF characteristics of all

models are consistent, except for differences in appearance size

and model naming

Cathy Zhanf

Signature:\_

| Name         | Cathy Zhang                                                |
|--------------|------------------------------------------------------------|
| Position     | CEO                                                        |
| Company Name | Shenzhen Shining Electric Technology Co,Ltd                |
| Address      | Floor6, No.35, YangfengRoad, Yangwu, Dalingshan, Dongguan, |
|              | Guangdong, China                                           |
| Tel          | 0086 13927406004                                           |
| Fax          | 0086 13927406004                                           |
| Email        | Cathy@thermometerhk.com                                    |