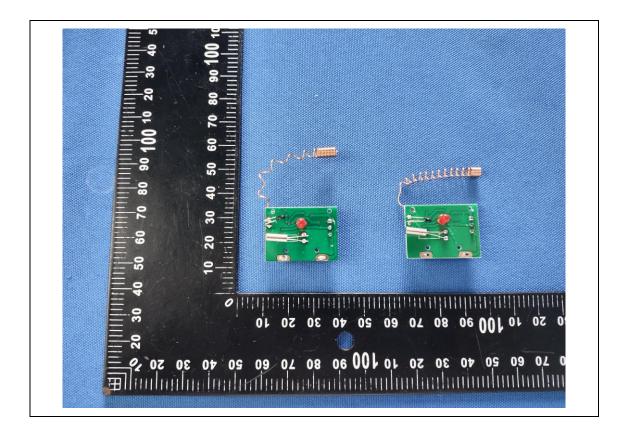

## **Differences Description**

We Shenzhen Shining Electric Technology Co.,Ltd state:

Product name: Wireless Transmitting Sensor

Model: SN026, SN017

The PCB design, software, circuit, and RF characteristics of all

models are consistent, except for differences in appearance size

and model naming

Cathy Zhanf

Signature:\_

| Name         | Cathy Zhang                                                |
|--------------|------------------------------------------------------------|
| Position     | CEO                                                        |
| Company Name | Shenzhen Shining Electric Technology Co,Ltd                |
| Address      | Floor6, No.35, YangfengRoad, Yangwu, Dalingshan, Dongguan, |
|              | Guangdong, China                                           |
| Tel          | 0086 13927406004                                           |
| Fax          | 0086 13927406004                                           |
| Email        | Cathy@thermometerhk.com                                    |