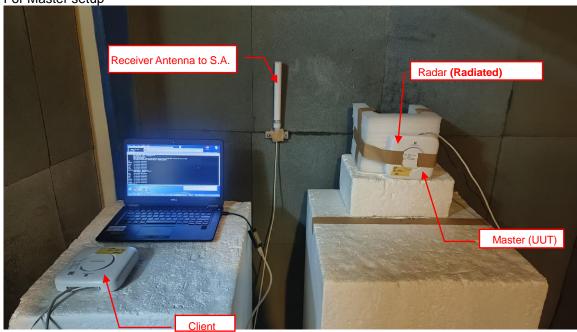

## DFS

For Master setup

For Slave without radar detection setup

Reference No.: BBQZ-WTW-P23090412\_TSup Page No. 5 / 6

Multi-Antenna Systems Directional Gain measurement

Reference No.: BBQZ-WTW-P23090412\_TSup Page No. 6 / 6