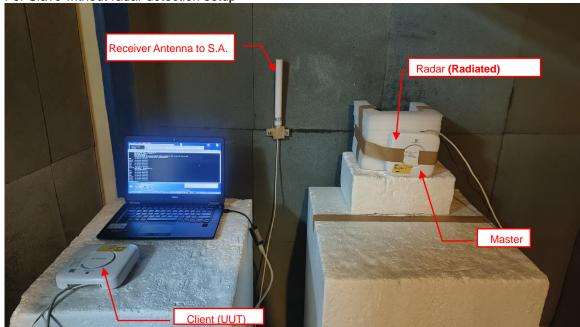

## DFS

For Master setup

For Slave without radar detection setup

Reference No.: BBQZ-WTW-P23090412\_TSup Page No. 5 / 6

Multi-Antenna Systems Directional Gain measurement

Reference No.: BBQZ-WTW-P23090412\_TSup Page No. 6 / 6