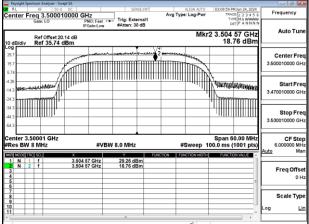

SGS Taiwan Ltd

台灣檢驗科技股份有限公司

N 1 f N 2 f

Report No.: TERF2405001540E2

Page: 395 of 404

Freq Offse

Scale Type

Unless otherwise stated the results shown in this test report refer only to the sample(s) tested and such sample(s) are retained for 90 days only.

Band77-Part27\_40MHz\_DFT\_s\_OFDM\_SCS30kHz\_256QAM\_RB100\_0\_CH631334

Unless otherwise stated the results shown in this test report refer only to the sample(s) tested and such sample(s) are retained for 90 days only.