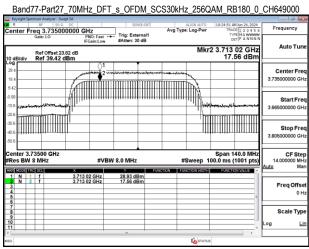

SGS Taiwan Ltd

台灣檢驗科技股份有限公司

N 1 f N 2 f

Report No.: TERF2405001540E2

Page: 395 of 404

Freq Offse

Scale Type

Unless otherwise stated the results shown in this test report refer only to the sample(s) tested and such sample(s) are retained for 90 days only.