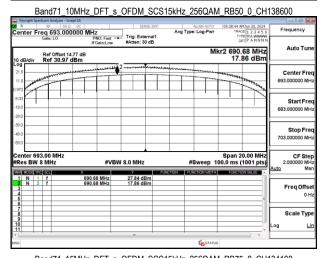

SGS Taiwan Ltd

台灣檢驗科技股份有限公司

N 1 f N 2 f

Report No.: TERF2405001540E2

Page: 395 of 404

Freq Offse

Scale Type

Unless otherwise stated the results shown in this test report refer only to the sample(s) tested and such sample(s) are retained for 90 days only.