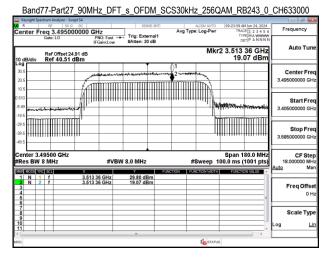

Band77-Part27\_40MHz\_DFT\_s\_OFDM\_SCS30kHz\_256QAM\_RB100\_0\_CH631334

Unless otherwise stated the results shown in this test report refer only to the sample(s) tested and such sample(s) are retained for 90 days only.