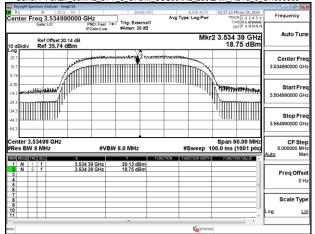

Band77-Part27\_40MHz\_DFT\_s\_OFDM\_SCS30kHz\_256QAM\_RB100\_0\_CH631334

Unless otherwise stated the results shown in this test report refer only to the sample(s) tested and such sample(s) are retained for 90 days only.