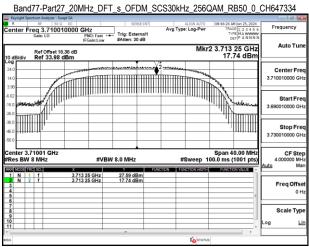

SGS Taiwan Ltd

Page: 396 of 404

Band77-Part27\_30MHz\_DFT\_s\_OFDM\_SCS30kHz\_256QAM\_RB75\_0\_CH647668

Band77-Part27\_30MHz\_DFT\_s\_OFDM\_SCS30kHz\_256QAM\_RB75\_0\_CH656000

Band77-Part27\_30MHz\_DFT\_s\_OFDM\_SCS30kHz\_256QAM\_RB75\_0\_CH664332

Band77-Part27\_40MHz\_DFT\_s\_OFDM\_SCS30kHz\_256QAM\_RB100\_0\_CH631334

Unless otherwise stated the results shown in this test report refer only to the sample(s) tested and such sample(s) are retained for 90 days only.