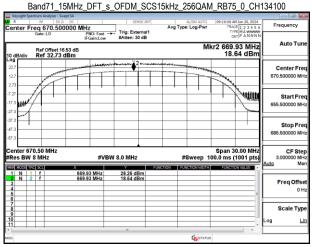

SGS Taiwan Ltd

台灣檢驗科技股份有限公司

N 1 f N 2 f

Report No.: TERF2405001540E2

Page: 395 of 404

Freq Offse

Scale Type

Unless otherwise stated the results shown in this test report refer only to the sample(s) tested and such sample(s) are retained for 90 days only.