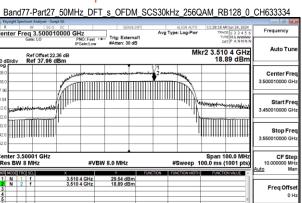

SGS Taiwan Ltd

台灣檢驗科技股份有限公司

N 1 f N 2 f

Report No.: TERF2405001540E2

Page: 395 of 404

Freq Offse

Scale Type

Unless otherwise stated the results shown in this test report refer only to the sample(s) tested and such sample(s) are retained for 90 days only.