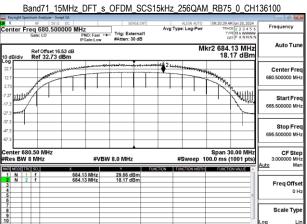

SGS Taiwan Ltd

台灣檢驗科技股份有限公司

N 1 f N 2 f

Report No.: TERF2405001540E2

Page: 395 of 404

Freq Offse

Scale Type

Unless otherwise stated the results shown in this test report refer only to the sample(s) tested and such sample(s) are retained for 90 days only.