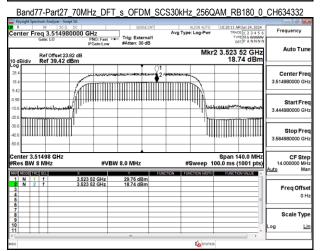

SGS Taiwan Ltd

台灣檢驗科技股份有限公司

N 1 f N 2 f

Report No.: TERF2405001540E2

Page: 395 of 404

Freq Offse

Scale Type

Unless otherwise stated the results shown in this test report refer only to the sample(s) tested and such sample(s) are retained for 90 days only.