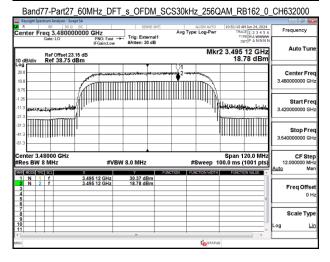

Band77-Part27\_40MHz\_DFT\_s\_OFDM\_SCS30kHz\_256QAM\_RB100\_0\_CH631334

Unless otherwise stated the results shown in this test report refer only to the sample(s) tested and such sample(s) are retained for 90 days only.