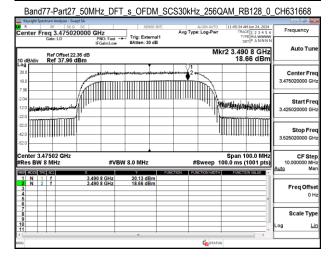

SGS Taiwan Ltd

台灣檢驗科技股份有限公司

N 1 f N 2 f

Report No.: TERF2405001540E2

Page: 395 of 404

Freq Offse

Scale Type

Unless otherwise stated the results shown in this test report refer only to the sample(s) tested and such sample(s) are retained for 90 days only.