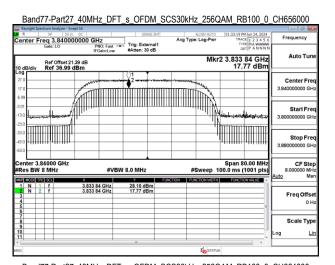

Band77-Part27\_40MHz\_DFT\_s\_OFDM\_SCS30kHz\_256QAM\_RB100\_0\_CH631334

Unless otherwise stated the results shown in this test report refer only to the sample(s) tested and such sample(s) are retained for 90 days only.