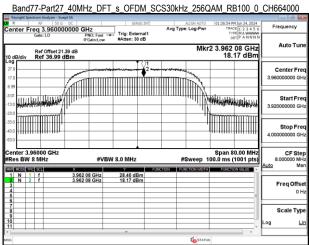

Band77-Part27\_40MHz\_DFT\_s\_OFDM\_SCS30kHz\_256QAM\_RB100\_0\_CH631334

Unless otherwise stated the results shown in this test report refer only to the sample(s) tested and such sample(s) are retained for 90 days only.