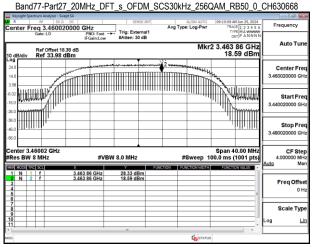

SGS Taiwan Ltd

台灣檢驗科技股份有限公司

N 1 f N 2 f

Report No.: TERF2405001540E2

Page: 395 of 404

Freq Offse

Scale Type

Unless otherwise stated the results shown in this test report refer only to the sample(s) tested and such sample(s) are retained for 90 days only.