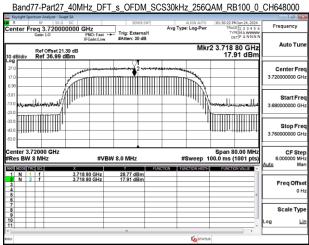

Band77-Part27\_40MHz\_DFT\_s\_OFDM\_SCS30kHz\_256QAM\_RB100\_0\_CH631334

Unless otherwise stated the results shown in this test report refer only to the sample(s) tested and such sample(s) are retained for 90 days only.