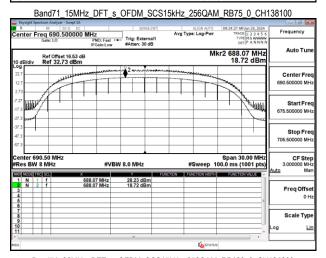

SGS Taiwan Ltd

台灣檢驗科技股份有限公司

N 1 f N 2 f

Report No.: TERF2405001540E2

Page: 395 of 404

Freq Offse

Scale Type

Unless otherwise stated the results shown in this test report refer only to the sample(s) tested and such sample(s) are retained for 90 days only.