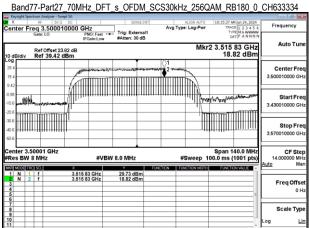

SGS Taiwan Ltd

台灣檢驗科技股份有限公司

N 1 f N 2 f

Report No.: TERF2405001540E2

Page: 395 of 404

Freq Offse

Scale Type

Unless otherwise stated the results shown in this test report refer only to the sample(s) tested and such sample(s) are retained for 90 days only.