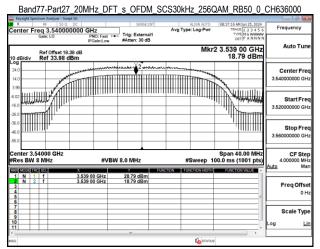

SGS Taiwan Ltd

Page: 396 of 404

Band77-Part27\_30MHz\_DFT\_s\_OFDM\_SCS30kHz\_256QAM\_RB75\_0\_CH647668

Band77-Part27\_30MHz\_DFT\_s\_OFDM\_SCS30kHz\_256QAM\_RB75\_0\_CH656000

Band77-Part27\_30MHz\_DFT\_s\_OFDM\_SCS30kHz\_256QAM\_RB75\_0\_CH664332

Band77-Part27\_40MHz\_DFT\_s\_OFDM\_SCS30kHz\_256QAM\_RB100\_0\_CH631334

Unless otherwise stated the results shown in this test report refer only to the sample(s) tested and such sample(s) are retained for 90 days only.