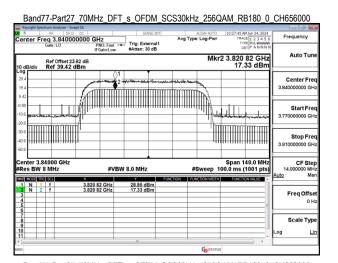

SGS Taiwan Ltd

台灣檢驗科技股份有限公司

N 1 f N 2 f

Report No.: TERF2405001540E2

Page: 395 of 404

Freq Offse

Scale Type

Unless otherwise stated the results shown in this test report refer only to the sample(s) tested and such sample(s) are retained for 90 days only.