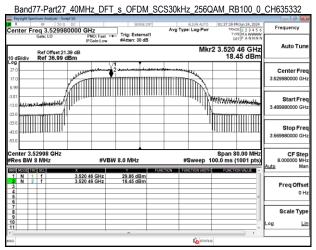

Band77-Part27\_40MHz\_DFT\_s\_OFDM\_SCS30kHz\_256QAM\_RB100\_0\_CH631334

Unless otherwise stated the results shown in this test report refer only to the sample(s) tested and such sample(s) are retained for 90 days only.