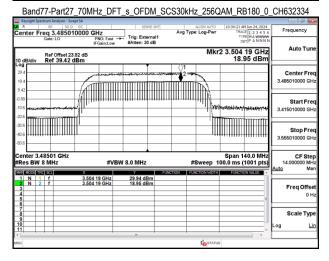

SGS Taiwan Ltd

台灣檢驗科技股份有限公司

N 1 f N 2 f

Report No.: TERF2405001540E2

Page: 395 of 404

Freq Offse

Scale Type

Unless otherwise stated the results shown in this test report refer only to the sample(s) tested and such sample(s) are retained for 90 days only.