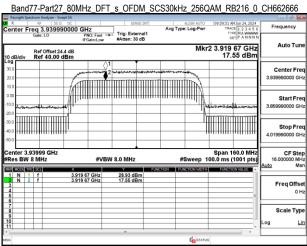

Band77-Part27\_40MHz\_DFT\_s\_OFDM\_SCS30kHz\_256QAM\_RB100\_0\_CH631334

Unless otherwise stated the results shown in this test report refer only to the sample(s) tested and such sample(s) are retained for 90 days only.