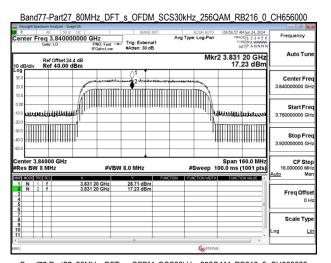

Band77-Part27\_40MHz\_DFT\_s\_OFDM\_SCS30kHz\_256QAM\_RB100\_0\_CH631334

Unless otherwise stated the results shown in this test report refer only to the sample(s) tested and such sample(s) are retained for 90 days only.