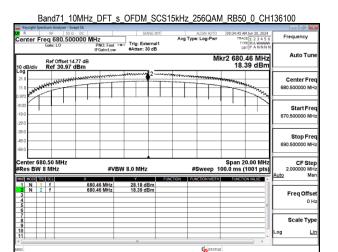

SGS Taiwan Ltd

台灣檢驗科技股份有限公司

N 1 f N 2 f

Report No.: TERF2405001540E2

Page: 395 of 404

Freq Offse

Scale Type

Unless otherwise stated the results shown in this test report refer only to the sample(s) tested and such sample(s) are retained for 90 days only.