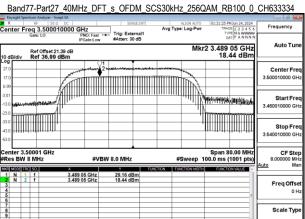

Band77-Part27\_40MHz\_DFT\_s\_OFDM\_SCS30kHz\_256QAM\_RB100\_0\_CH631334

Unless otherwise stated the results shown in this test report refer only to the sample(s) tested and such sample(s) are retained for 90 days only.