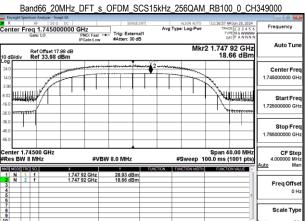

SGS Taiwan Ltd

台灣檢驗科技股份有限公司

N 1 f N 2 f

Report No.: TERF2405001540E2

Page: 395 of 404

Freq Offse

Scale Type

Unless otherwise stated the results shown in this test report refer only to the sample(s) tested and such sample(s) are retained for 90 days only.