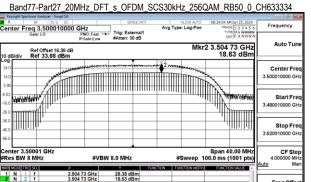

SGS Taiwan Ltd

台灣檢驗科技股份有限公司

N 1 f N 2 f

Report No.: TERF2405001540E2

Page: 395 of 404

Freq Offse

Scale Type

Unless otherwise stated the results shown in this test report refer only to the sample(s) tested and such sample(s) are retained for 90 days only.