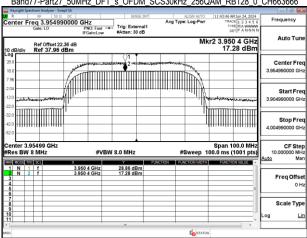

Band77-Part27\_40MHz\_DFT\_s\_OFDM\_SCS30kHz\_256QAM\_RB100\_0\_CH631334

Unless otherwise stated the results shown in this test report refer only to the sample(s) tested and such sample(s) are retained for 90 days only.