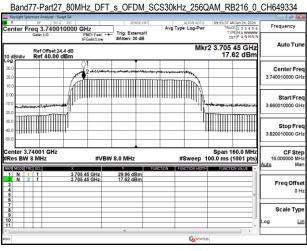

Band77-Part27\_40MHz\_DFT\_s\_OFDM\_SCS30kHz\_256QAM\_RB100\_0\_CH631334

Unless otherwise stated the results shown in this test report refer only to the sample(s) tested and such sample(s) are retained for 90 days only.