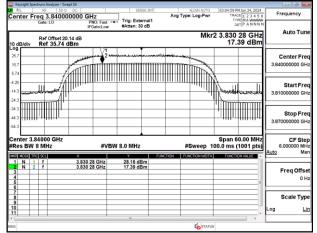

SGS Taiwan Ltd

台灣檢驗科技股份有限公司

N 1 f N 2 f

Report No.: TERF2405001540E2

Page: 395 of 404

Freq Offse

Scale Type

Unless otherwise stated the results shown in this test report refer only to the sample(s) tested and such sample(s) are retained for 90 days only.