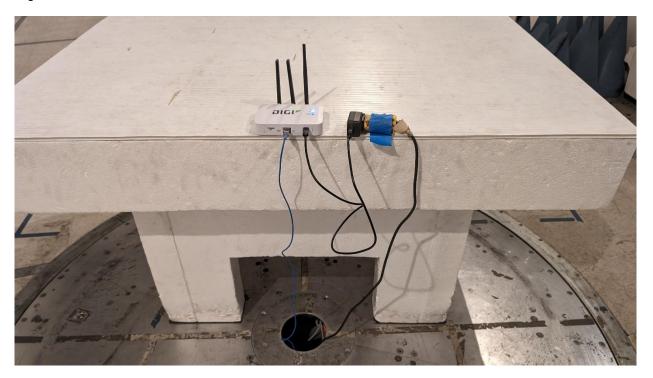

## 1.1.3. Test Setup - RE#1 - Radiated Emissions - 3m Chamber

Digital Emissions 1-18GHz

**Issue Date:** 23 April 2024 **Page:** 4 of 6

To: Serial #:

Digital Emissions 30MHz-1GHz

Digital Emissions Front

Issue Date: 23 April 2024 Page: