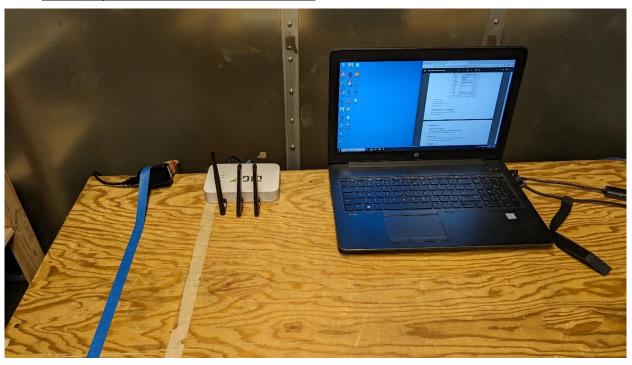

## 1.1.2. Test Setup - CE - AC Conducted Emissions

AC Wireline 120VAC Front

AC Wireline 120VAC Side

Issue Date: 23 April 2024

**Page:** 3 of 6

To: Serial #: