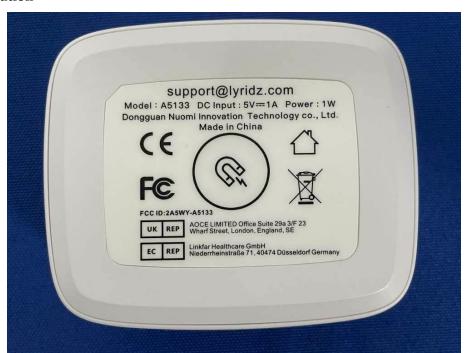

# FCC ID:2A5WY-A5133

## **FCC Label Specifications**

Text is Black in color and is justified. Labels are printed in indelible ink on permanent adhesive backing or silk-screened onto the EUT or shall be affixed at a conspicuous location on the EUT. Where the EUT is constructed in two or more sections connected by wires and marketed together, the above statement is required to be affixed only to the main control unit. When the EUT is so small or for such use that it is not practicable to place the statement on it, the above information shall be placed in a prominent location in the instruction manual or pamphlet supplied to the user or, alternatively, shall be placed on the container in which the device is marketed.