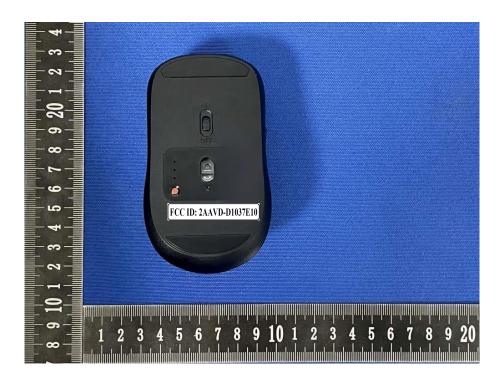

formation**

### **FCC Label Sample**

# FCC ID: 2AAVD-D1037E10

### **FCC Label Specifications**

Text is Black in color and is justified. Labels are printed in indelible ink on permanent adhesive backing or silk-screened onto the EUT or shall be affixed at a conspicuous location on the EUT. Where the EUT is constructed in two or more sections connected by wires and marketed together, the above statement is required to be affixed only to the main control unit. When the EUT is so small or for such use that it is not practicable to place the statement on it, the above information shall be placed in a prominent location in the instruction manual or pamphlet supplied to the user or, alternatively, shall be placed on the container in which the device is marketed.

#### **FCC Label Location**