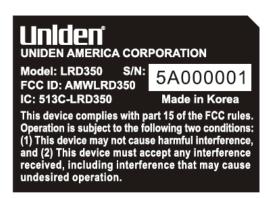

FCC ID: AMWLRD350

## **Product Label Sample with FCC Label information**

Following is a sample copy of the label that will be placed on the rear cabinet of the product.

The FCC ID Label and compliance statement are marked in the product label.

The warning statement and Information to the User are described in the user manual.

\*Label size: 42.0 x 30.0mm C-2.0 (100%)