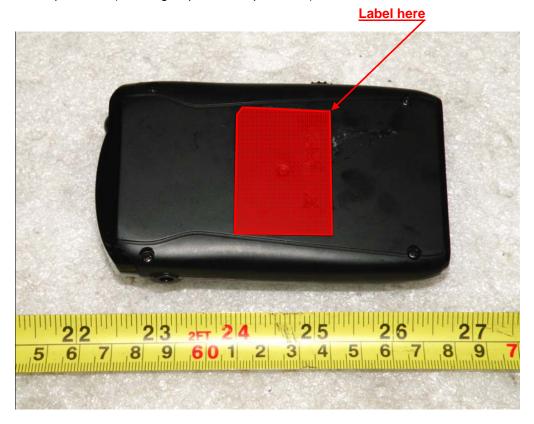

## **Label Location**

The label shown shall be permanently affixed at a conspicuous location on the device and be readily visible to the user at the time purchase.(Labeling requirements per 2.925)

Report no. ETLE150224.0258, Page A1 of A1