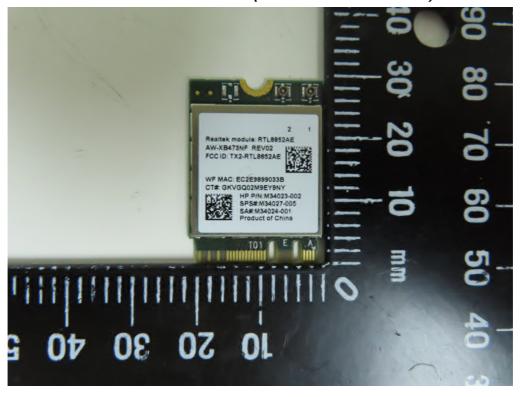

SGS Taiwan Ltd. No.134,Wu Kung Road, New Taipei Industrial Park, Wuku District, New Taipei City, Taiwan/新北市五股區新北產業園區五工路 134 號

WLAN / BT Module -3 (Model No.:RTL8822CE)

WLAN / BT Module -1 (Model No.:RTL8852AE)

Unless otherwise stated the results shown in this test report refer only to the sample(s) tested and such sample(s) are retained for 90 days only.

除非另有說明,此報告結果僅對測試之樣品負責,同時此樣品僅保留90天。本報告未經本公司書面許可,不可部份複製。