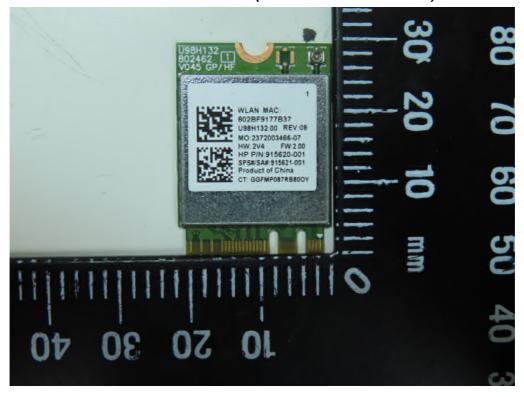

### AX201NGW WLAN Antenna

WLAN / BT Module -1 (Model No.:RTL8821CE)

Unless otherwise stated the results shown in this test report refer only to the sample(s) tested and such sample(s) are retained for 90 days only.