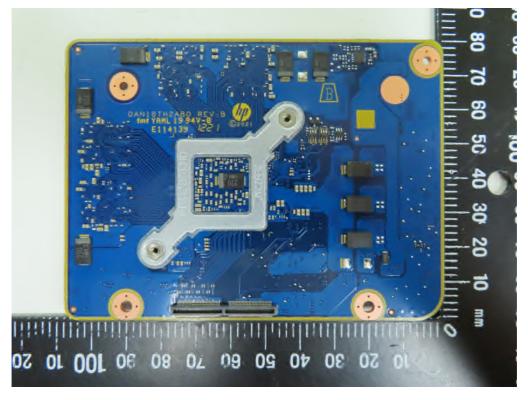

# INTERNAL PHOTOGRAPHS OF EUT

Open View of EUT-1

Open View of EUT-2

Unless otherwise stated the results shown in this test report refer only to the sample(s) tested and such sample(s) are retained for 90 days only.