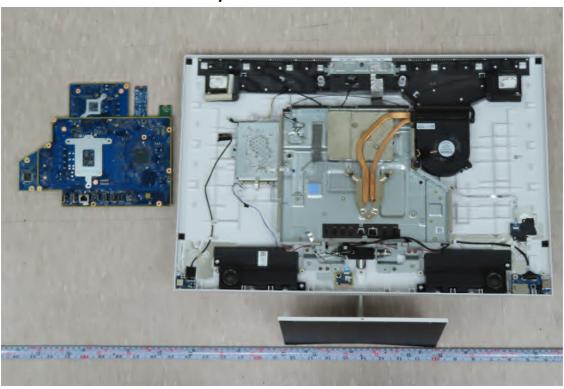

# INTERNAL PHOTOGRAPHS OF EUT

Open View of EUT-1

Open View of EUT-2

Unless otherwise stated the results shown in this test report refer only to the sample(s) tested and such sample(s) are retained for 90 days only.