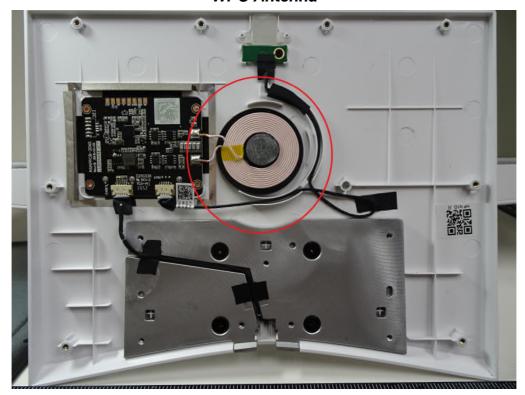

### WPC Antenna

RTL8821CE WLAN Antenna

Unless otherwise stated the results shown in this test report refer only to the sample(s) tested and such sample(s) are retained for 90 days only.

Unless otherwise stated the results shown in this test report refer only to the sample(s) tested and such sample(s) are retained for 90 days only. 
除非另有說明,此報告結果僅對測試之樣品負責,同時此樣品僅保留90天。本報告未經本公司書面許可,不可部份複製。