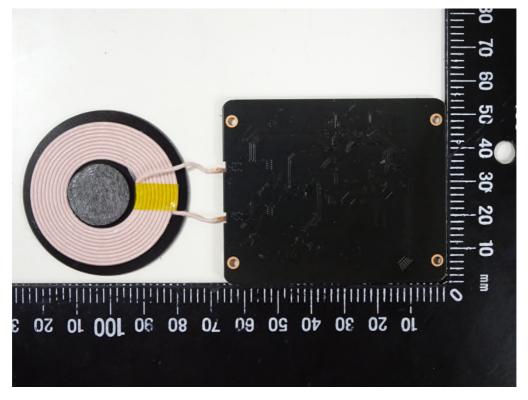

### WPC Antenna

RTL8821CE WLAN Antenna

Unless otherwise stated the results shown in this test report refer only to the sample(s) tested and such sample(s) are retained for 90 days only.

Unless otherwise stated the results shown in this test report refer only to the sample(s) tested and such sample(s) are retained for 90 days only. 
除非另有說明,此報告結果僅對測試之樣品負責,同時此樣品僅保留90天。本報告未經本公司書面許可,不可部份複製。