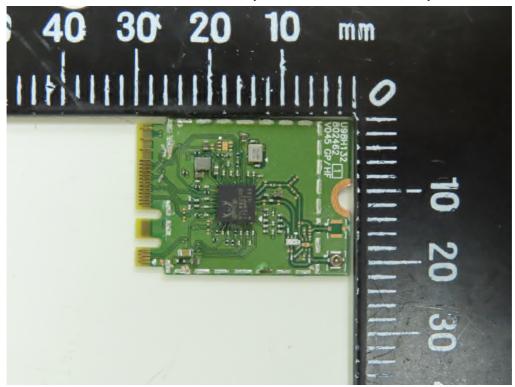

### AX201NGW WLAN Antenna

WLAN / BT Module -1 (Model No.:RTL8821CE)

Unless otherwise stated the results shown in this test report refer only to the sample(s) tested and such sample(s) are retained for 90 days only.