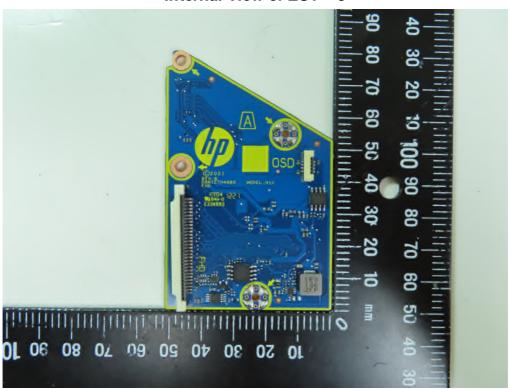

SGS Taiwan Ltd. No.134,Wu Kung Road, New Taipei Industrial Park, Wuku District, New Taipei City, Taiwan/新北市五股區新北產業園區五工路 134 號

Internal View of EUT - 4

Unless otherwise stated the results shown in this test report refer only to the sample(s) tested and such sample(s) are retained for 90 days only.