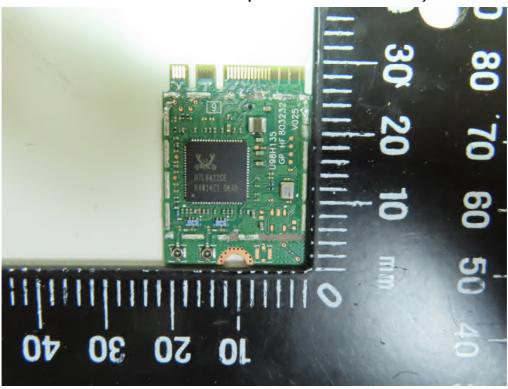

SGS Taiwan Ltd. No.134,Wu Kung Road, New Taipei Industrial Park, Wuku District, New Taipei City, Taiwan/新北市五股區新北產業園區五工路 134 號

WLAN / BT Module -3 (Model No.:RTL8822CE)

WLAN / BT Module -1 (Model No.:RTL8852AE)

Unless otherwise stated the results shown in this test report refer only to the sample(s) tested and such sample(s) are retained for 90 days only.

除非另有說明,此報告結果僅對測試之樣品負責,同時此樣品僅保留90天。本報告未經本公司書面許可,不可部份複製。