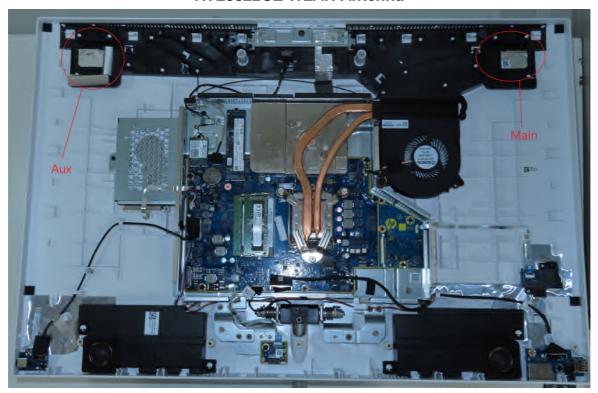

### AX201NGW WLAN Antenna

WLAN / BT Module -1 (Model No.:RTL8821CE)

Unless otherwise stated the results shown in this test report refer only to the sample(s) tested and such sample(s) are retained for 90 days only.