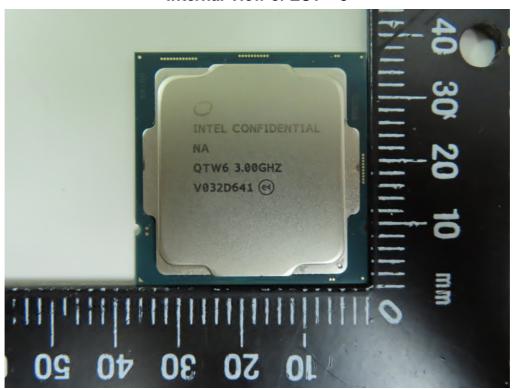

SGS Taiwan Ltd. No.134,Wu Kung Road, New Taipei Industrial Park, Wuku District, New Taipei City, Taiwan/新北市五股區新北產業園區五工路 134 號

t (886-2) 2299-3279 f (886-2) 2298-0488

Internal View of EUT - 8

Unless otherwise stated the results shown in this test report refer only to the sample(s) tested and such sample(s) are retained for 90 days only.