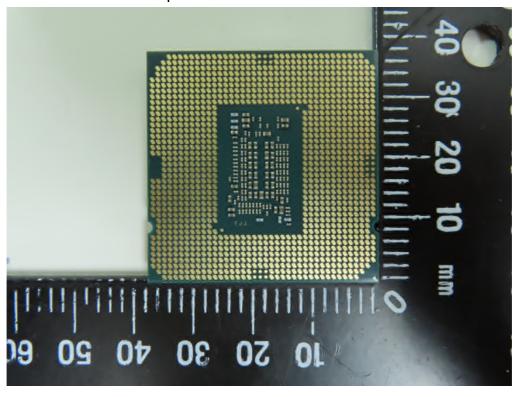

# INTERNAL PHOTOGRAPHS OF EUT

Open View of EUT-1

Open View of EUT-2

Unless otherwise stated the results shown in this test report refer only to the sample(s) tested and such sample(s) are retained for 90 days only.