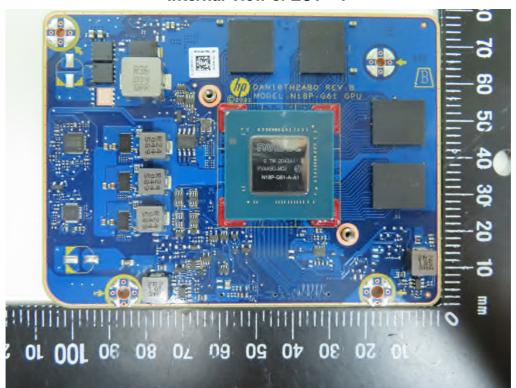

# INTERNAL PHOTOGRAPHS OF EUT

Open View of EUT-1

Open View of EUT-2

Unless otherwise stated the results shown in this test report refer only to the sample(s) tested and such sample(s) are retained for 90 days only.