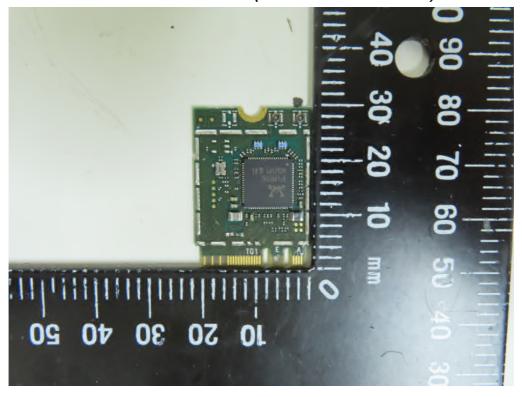

## WLAN / BT Module -1 (Model No.:AX201NGW)

WLAN / BT Module -2 (Model No.: AX201NGW)

Unless otherwise stated the results shown in this test report refer only to the sample(s) tested and such sample(s) are retained for 90 days only.

Unless otherwise stated the results shown in this test report refer only to the sample(s) tested and such sample(s) are retained for 90 days only. 
除非另有說明,此報告結果僅對測試之樣品負責,同時此樣品僅保留90天。本報告未經本公司書面許可,不可部份複製。