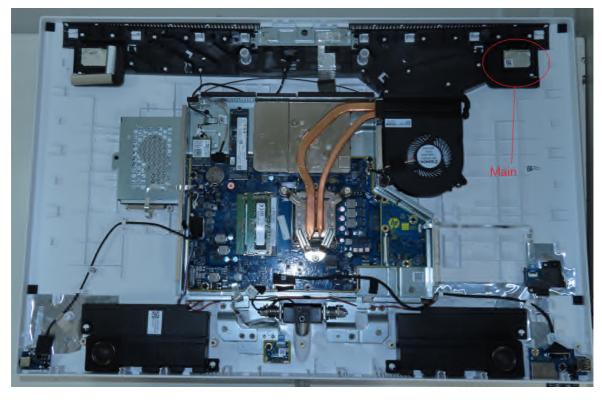

### AX201NGW WLAN Antenna

WLAN / BT Module -1 (Model No.:RTL8821CE)

Unless otherwise stated the results shown in this test report refer only to the sample(s) tested and such sample(s) are retained for 90 days only.