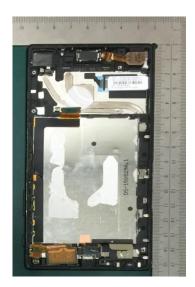

#### Internal PWB with/without Shield cases-Rear-side

Internal PWB with Shield cases (Rear-side)

Internal PWB without Shield cases (Rear-side)