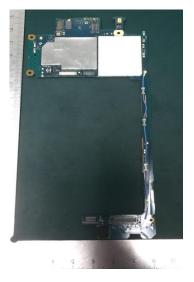

#### Internal PWB with/without Shield cases-Front (LCD)- side

Internal PWB with Shield cases (Front - side) Internal PWB without Shield cases (Front - side)