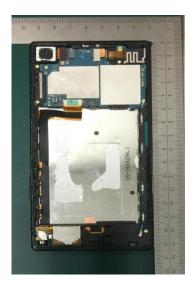

#### Internal PWB with/without Shield cases-Front (LCD)- side

Internal PWB with Shield cases (Front - side) Internal PWB without Shield cases (Front - side)