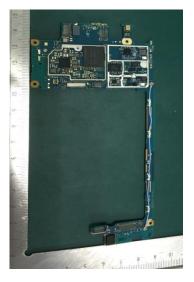

#### Internal PWB with/without Shield cases-Front (LCD)- side

Internal PWB with Shield cases (Front - side) Internal PWB without Shield cases (Front - side)