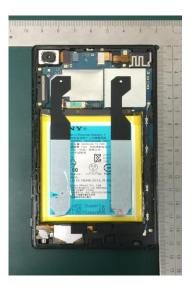

Sony Mobile Communications Prepared by SEM/CGQKACD DAO KANG Contents responsible if other than preparer

Approved by

Company Internal INTRODUCTION Document number 12/0341-FEA 202 8219 Uen Date 2015-09-10 Remarks This document is managed in metaDoc. 1(3)

Revision PA2

## FCC ID: PY7-PM0912 Internal Photos

#### Without Rear Panel

#### **Rear Panel**





With PWB



Without PWB



2(3)

#### Internal PWB with/without Shield cases-Front (LCD)- side





Internal PWB with Shield cases (Front - side) Internal PWB without Shield cases (Front - side)

#### Internal PWB with/without Shield cases-Rear-side



Internal PWB with Shield cases (Rear-side)



Internal PWB without Shield cases (Rear-side)

# SONY

Revision PA2

### Battery