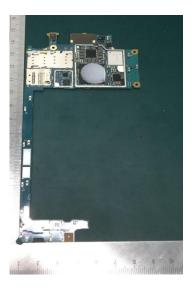

#### Internal PWB with/without Shield cases-Rear-side

Internal PWB with Shield cases (Rear-side)

Internal PWB without Shield cases (Rear-side)