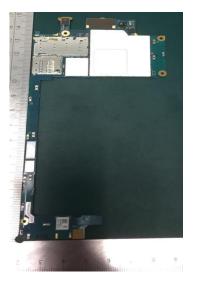

#### Internal PWB with/without Shield cases-Rear-side

Internal PWB with Shield cases (Rear-side)

Internal PWB without Shield cases (Rear-side)