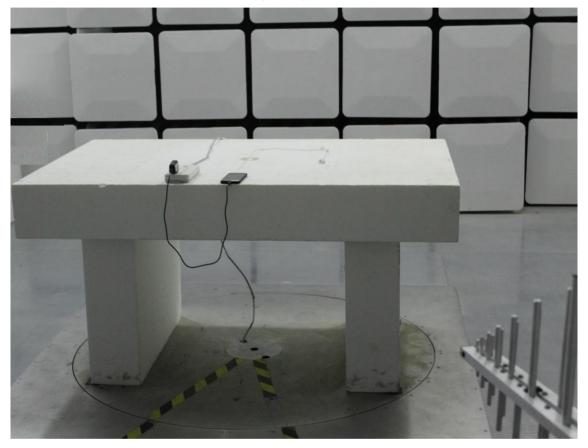

Page: 3 of 4

**1.2** Setup for Unwanted Emissions that fall Outside of the Restricted Bands(Radiated) and Unwanted Emissions in the Restricted Bands (Radiated) below 1GHz (Test Location: SGS-CSTC STANDARDS TECHNICAL SERVICES (XI 'AN) CO., LTD.)