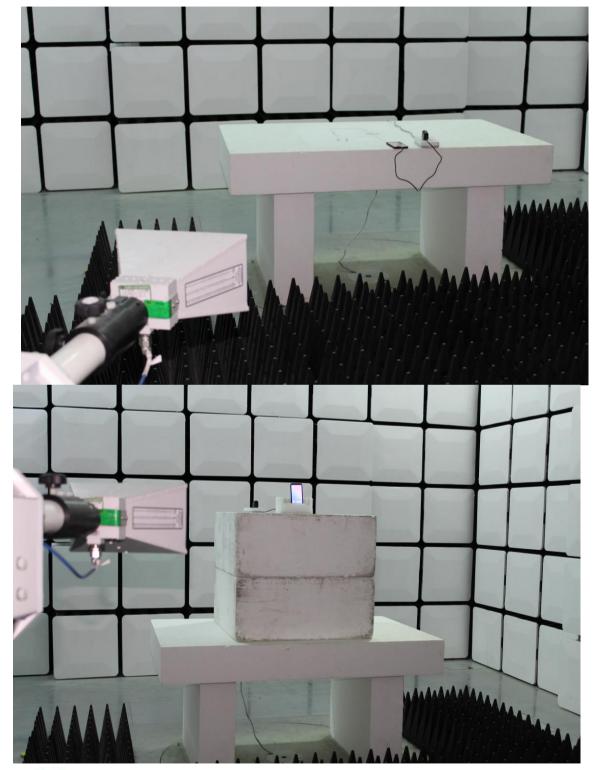

Page: 4 of 4

**1.3** Setup for Unwanted Emissions that fall Outside of the Restricted Bands(Radiated) and Unwanted Emissions in the Restricted Bands (Radiated) above 1GHz (Test Location: SGS-CSTC STANDARDS TECHNICAL SERVICES (XI 'AN) CO., LTD.)